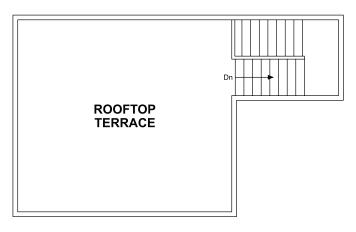

### **ABOUT THE WILSHIRE**

An open layout showcasing an expansive great room, a large dining area and a well-appointed kitchen with a center island and walk-in pantry highlight the main floor of the inspired Wilshire plan. A covered patio and rooftop terrace make this plan ideal for entertaining, while a pocket office and an impressive owner's suite featuring a walk-in closet, a balcony and a private bathroom provide plenty of personal space. You'll also appreciate two additional bedrooms with a shared bathroom, a central laundry room, a mudroom, a loft and a 2-car garage. Make this home your own with by adding center-meet or multi-slide doors, extra windows and more!

## SECOND FLOOR & ROOFTOP TERRACE