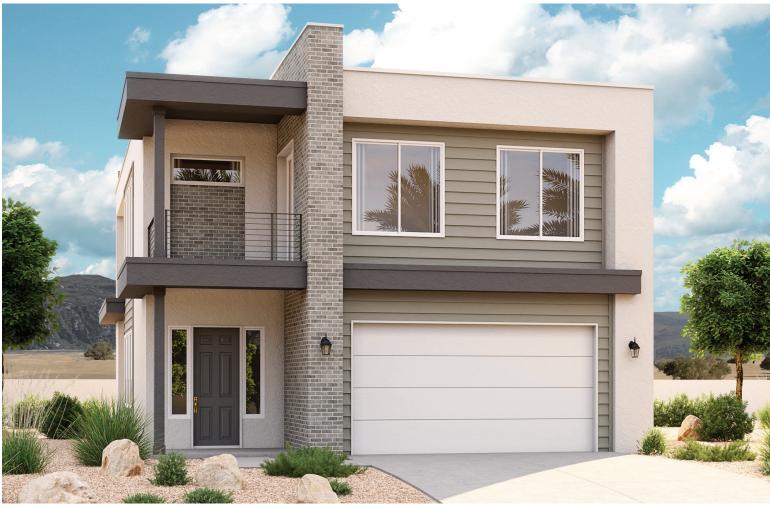

ELEVATION A

### **ABOUT THE WILSHIRE**

An open layout showcasing an expansive great room, a large dining area and a well-appointed kitchen with a center island and walk-in pantry highlight the main floor of the inspired Wilshire plan. A covered patio and rooftop terrace make this plan ideal for entertaining, while a pocket office and an impressive owner's suite featuring a walk-in closet, a balcony and a private bathroom provide plenty of personal space. You'll also appreciate two additional bedrooms with a shared bathroom, a central laundry room, a mudroom, a loft and a 2-car garage. Make this home your own with by adding center-meet or multi-slide doors, extra windows and more!

Approx. 2,290 sq. ft. | 3 bed | 2.5 bath | 2-car garage | Plan #ZA09