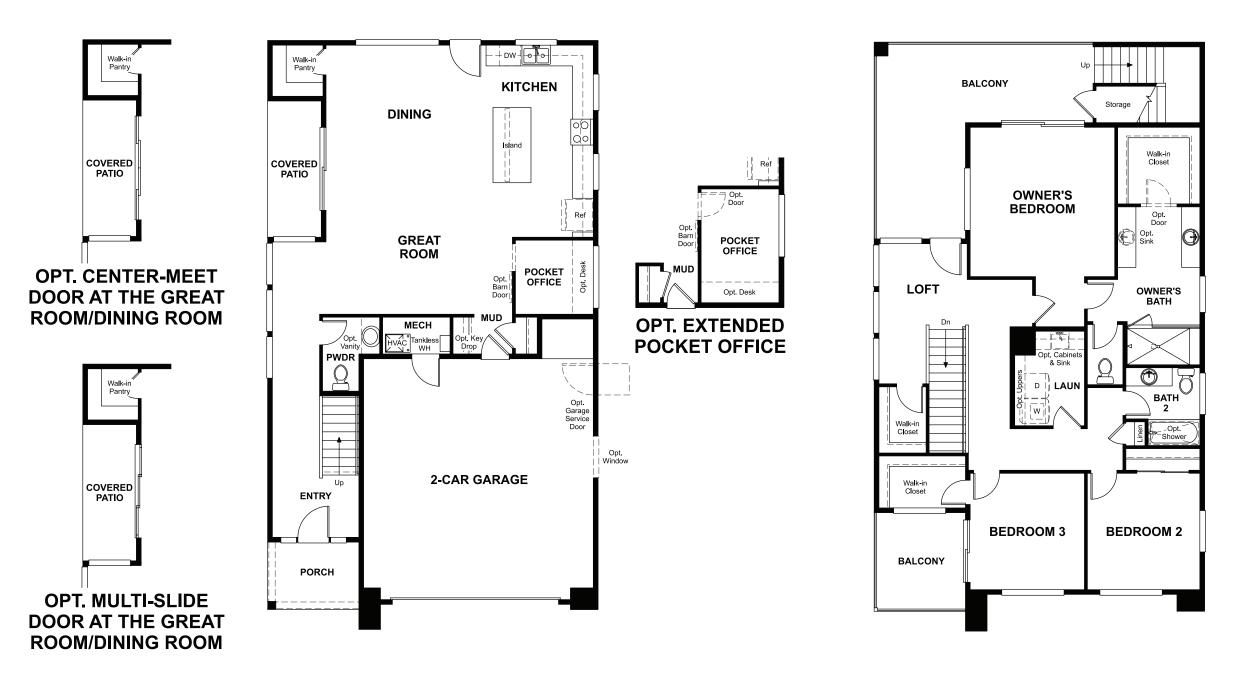

### **ABOUT THE WILSHIRE**

An open layout showcasing an expansive great room, a large dining area and a well-appointed kitchen with a center island and walk-in pantry highlight the main floor of the inspired Wilshire plan. A covered patio and rooftop terrace make this plan ideal for entertaining, while a pocket office and an impressive owner's suite featuring a walk-in closet, a balcony and a private bathroom provide plenty of personal space. You'll also appreciate two additional bedrooms with a shared bathroom, a central laundry room, a mudroom, a loft and a 2-car garage. Make this home your own with by adding center-meet or multi-slide doors, extra windows and more!

Approx. 2,290 sq. ft. | 3 bed | 2.5 bath | 2-car garage | Plan #ZA09

## SECOND FLOOR & ROOFTOP TERRACE