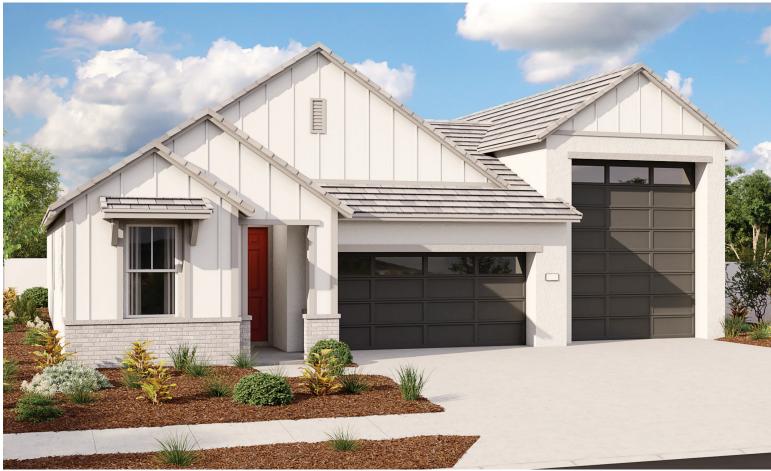

# SEASONS AT MASON TRAILS

Approx. 1,810 sq. ft. | 3 bed | 2 bath | 2-car + RV garage | Plan #N929

ELEVATION B

## ABOUT THE PEWTER

The single-story Pewter plan was designed for entertaining, showcasing an expansive great room, an inviting kitchen with a center island and immense walk-in pantry and an optional covered patio. An elegant primary suite features a private bath and oversized walk-in closet, and two additional bedrooms offer ample space for rest and relaxation. A second bathroom, central laundry and 2-car plus RV garage complete the home. Opt for a study in lieu of the third bedroom!