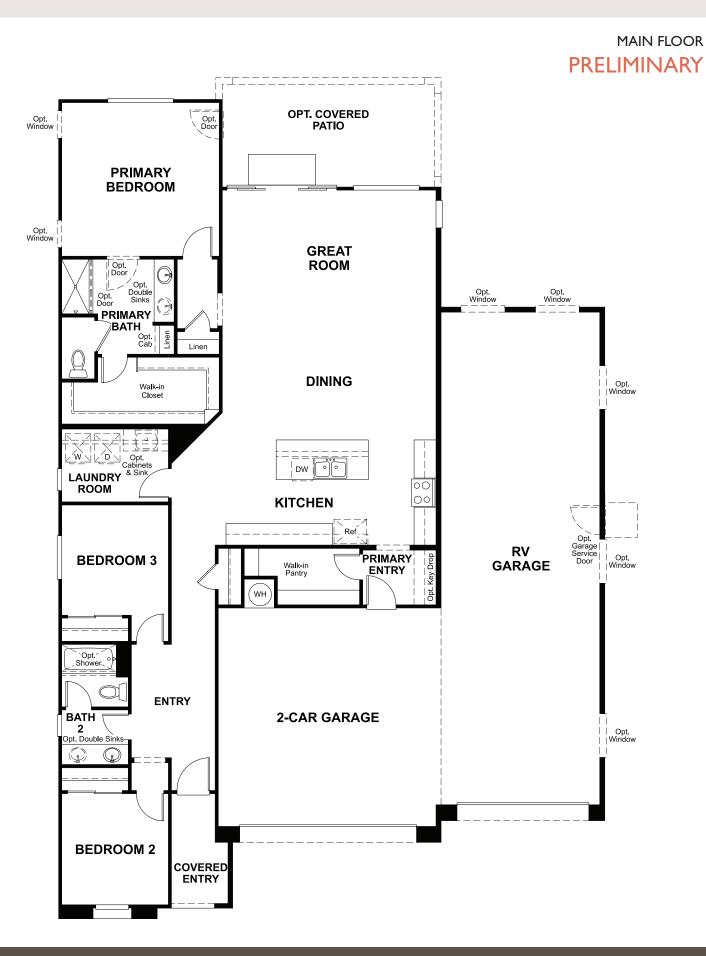

## ABOUT THE PEWTER

The single-story Pewter plan was designed for entertaining, showcasing an expansive great room, an inviting kitchen with a center island and immense walk-in pantry and an optional covered patio. An elegant primary suite features a private bath and oversized walk-in closet, and two additional bedrooms offer ample space for rest and relaxation. A second bathroom, central laundry and 2-car plus RV garage complete the home. Opt for a study in lieu of the third bedroom!

## THE PEWTER | Approx. 1,810 sq. ft. | 3 bed | 2 bath | 2-car + RV garage | Plan #N929

MAIN-FLOOR OPTIONS
PRELIMINARY

RICHMONDAMERICAN.COM/ULTRAGARAGE