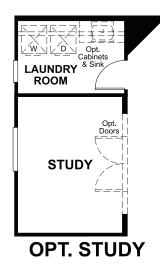

## ABOUT THE PEWTER

The single-story Pewter plan was designed for entertaining, showcasing an expansive great room, an inviting kitchen with a center island and immense walk-in pantry and an optional covered patio. An elegant primary suite features a private bath and oversized walk-in closet, and two additional bedrooms offer ample space for rest and relaxation. A second bathroom, central laundry and 2-car plus RV garage complete the home. Opt for a study in lieu of the third bedroom!

## THE PEWTER | Approx. 1,810 sq. ft. | 3 bed | 2 bath | 2-car + RV garage | Plan #N929

MAIN-FLOOR OPTIONS
PRELIMINARY

RICHMONDAMERICAN.COM/ULTRAGARAGE