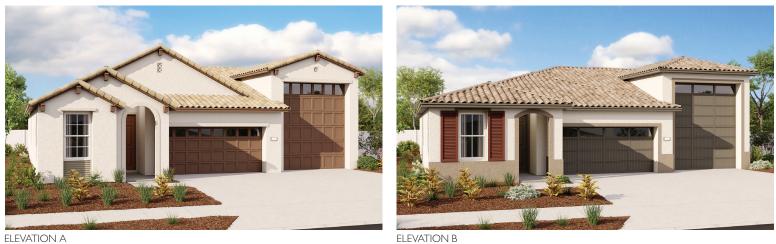

ELEVATION C

# SEASONS AT MASON TRAILS

Approx. 1,810 sq. ft. | 3 bed | 2 bath | 2-car + RV garage | Plan #N929

ELEVATION B