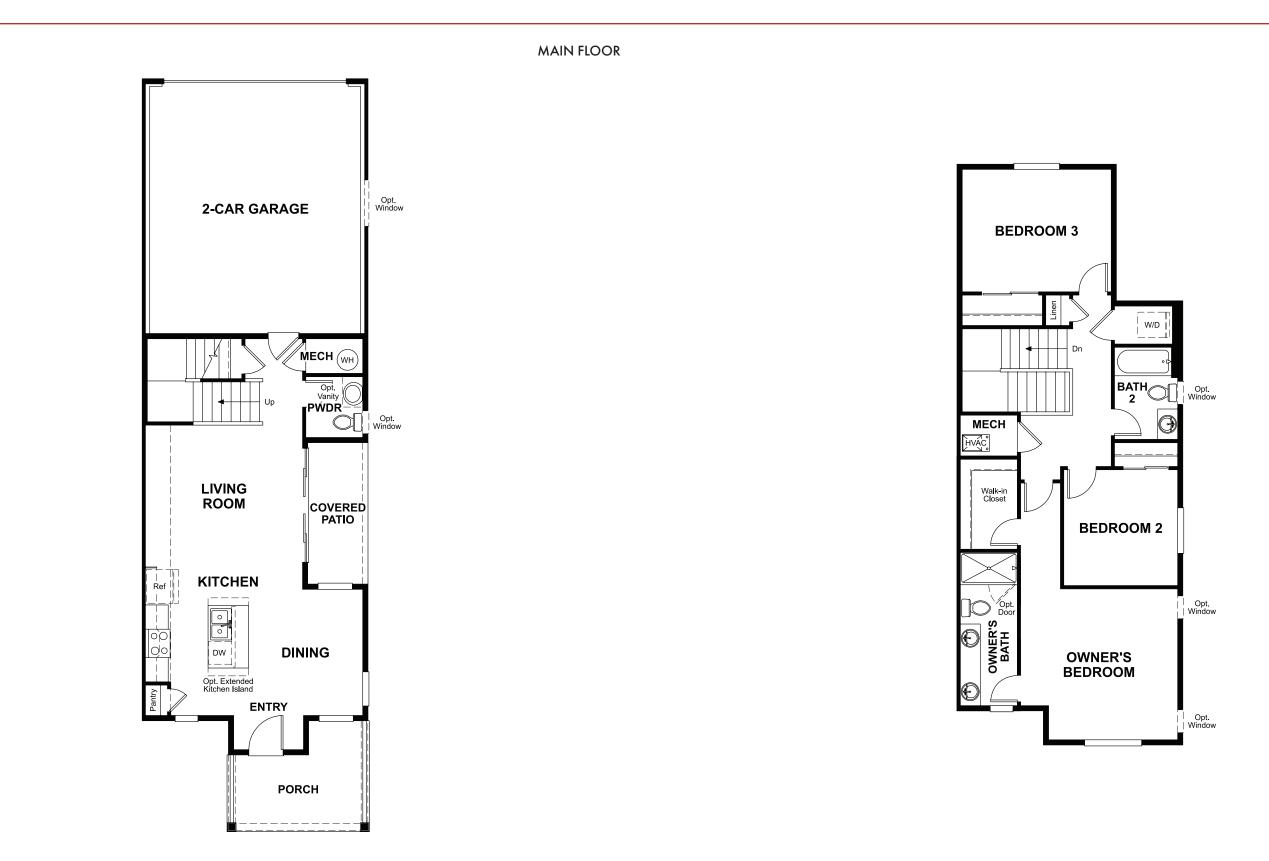

### **ABOUT THE CHICAGO**

The Chicago plan greets guests with a charming covered porch, and continues to impress with an open kitchen featuring a large pantry, center island and adjacent dining room. The main floor also offers an inviting living room, a powder room, a relaxing covered patio and a 2-car garage. Upstairs, you'll find a convenient laundry and three generous bedrooms, including a lavish owner's suite with an immense walk-in closet and private bath with double sinks.

## URBAN COLLECTION AT KINSTON THE CHICAGO Approx. 1,470 sq. ft. | 2-stories | 3 bedrooms | 2-car garage | Plan #D770

ELEVATION C

Floor plans and renderings are conceptual drawings and may vary from actual plans and homes as built. Options and features may not be available on all homes and are subject to change without notice. Actual homes may vary from photos and/or drawings which show upgraded landscaping and may not represent the lowest-priced homes in the community. Features may include optional upgrades and may not be available on all homes. Square footage numbers are approximate and are subject to change without notice. Prices, specifications and availability subject to change without notice. ©2022 Richmond American Homes. In Colorado, homes are offered by Richmond American Homes of Colorado, Inc. 03/29/2022