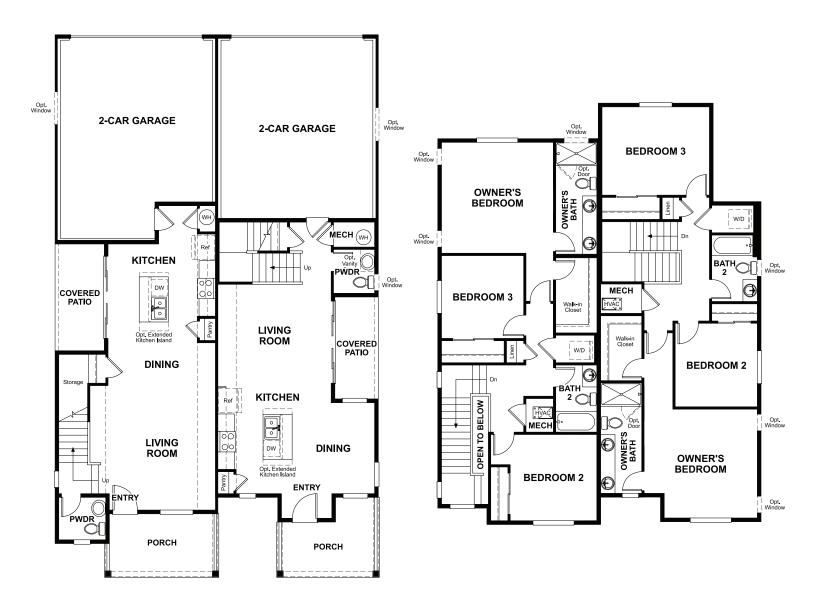

### **ABOUT THE CHICAGO**

The Chicago plan greets guests with a charming covered porch, and continues to impress with an open kitchen featuring a large pantry, center island and adjacent dining room. The main floor also offers an inviting living room, a powder room, a relaxing covered patio and a 2-car garage. Upstairs, you'll find a convenient laundry and three generous bedrooms, including a lavish owner's suite with an immense walk-in closet and private bath with double sinks.

## URBAN COLLECTION AT KINSTON THE CHICAGO Approx. 1,470 sq. ft. | 2-stories | 3 bedrooms | 2-car garage | Plan #D770

ELEVATION C

Floor plans and renderings are conceptual drawings and may vary from actual plans and homes as built. Options and features may not be available on all homes and are subject to change without notice. Actual homes may vary from photos and/or drawings which show upgraded landscaping and may not represent the lowest-priced homes in the community. Features may include optional upgrades and may not be available on all homes. Square footage numbers are approximate and are subject to change without notice. Prices, specifications and availability subject to change without notice. ©2022 Richmond American Homes. In Colorado, homes are offered by Richmond American Homes of Colorado, Inc. 03/29/2022

#### SECOND FLOOR

RICHMONDAMERICAN.COM / URBANCOLLECTION