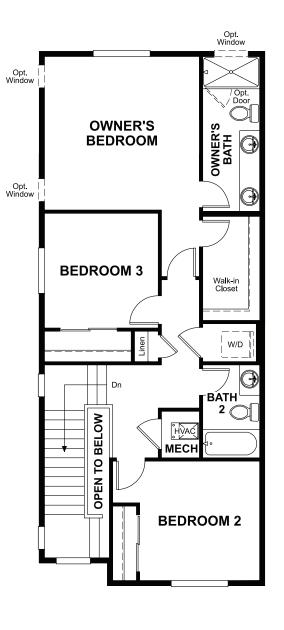

## **ABOUT THE BOSTON**

The main floor of the beautiful Boston plan offers a convenient powder room, open living and dining rooms and a well-appointed kitchen featuring a roomy pantry, a center island and an adjacent covered patio. Upstairs, discover a laundry, two bedrooms with a shared bath and an elegant owner's suite boasting an oversized walk-in closet and attached bath with double sinks. A 2-car garage is also included.

ELEVATION B

ELEVATION C

MAIN FLOOR SECOND FLOOR

Floor plans and renderings are conceptual drawings and may vary from actual plans and homes as built. Options and features may not be available on all homes and are subject to change without notice. Actual homes may vary from photos and/or drawings which show upgraded landscaping and may not represent the lowest-priced homes in the community. Features may include optional upgrades and may not be available on all homes. Square footage numbers are approximate and are subject to change without notice. Prices, specifications and availability subject to change without notice. ©2022 Richmond American Homes. In Colorado, homes are offered by Richmond American Homes of Colorado, Inc. 03/29/2022