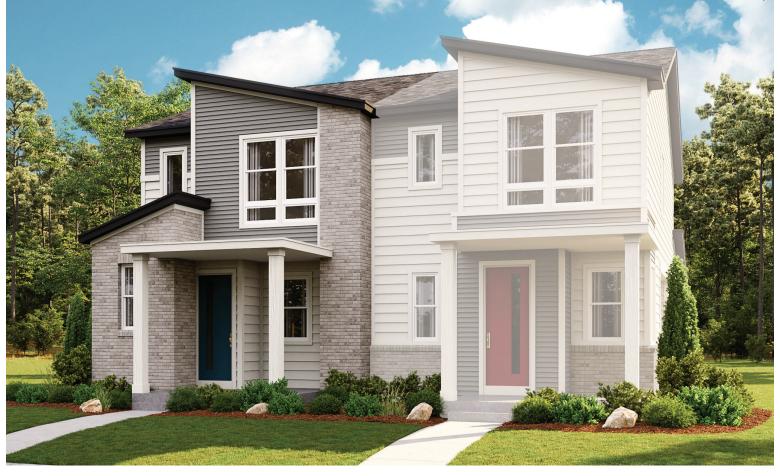

Approx. 1,450 sq. ft. | 2-stories | 3 bedrooms | 2-car garage | Plan #D769

## COMBINED: BOSTON (LEFT) & CHICAGO (RIGHT)





ELEVATION D

ELEVATION A

## **ABOUT THE BOSTON**

The main floor of the beautiful Boston plan offers a convenient powder room, open living and dining rooms and a well-appointed kitchen featuring a roomy pantry, a center island and an adjacent covered patio. Upstairs, discover a laundry, two bedrooms with a shared bath and an elegant owner's suite boasting an oversized walk-in closet and attached bath with double sinks. A 2-car garage is also included.

## **COMMUNITY LOCATION:**

Urban Collection at Kinston | 6288 Kinston Parkway | Loveland, CO 80538 | 303.850.5750

## **HOME GALLERY LOCATION:**

HG2 by Richmond American<sup>TM</sup> | 8000 East Belleview Avenue, Suite D-30 | Greenwood Village, CO 80111 | **888.402.4663** 



Floor plans and renderings are conceptual drawings and may va