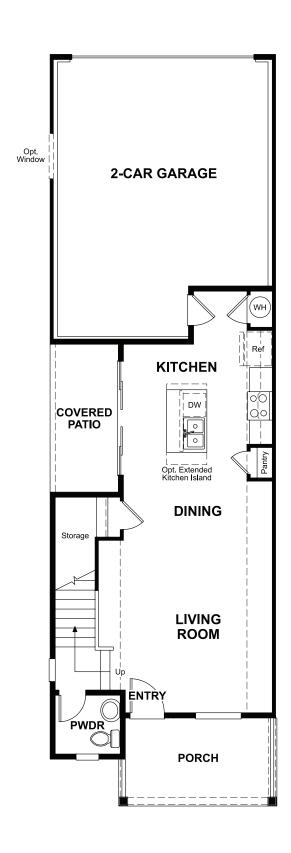

## **ABOUT THE BOSTON**

The main floor of the beautiful Boston plan offers a convenient powder room, open living and dining rooms and a well-appointed kitchen featuring a roomy pantry, a center island and an adjacent covered patio. Upstairs, discover a laundry, two bedrooms with a shared bath and an elegant owner's suite boasting an oversized walk-in closet and attached bath with double sinks. A 2-car garage is also included.

ELEVATION B

ELEVATION C

MAIN FLOOR SECOND FLOOR

Floor plans and renderings are conceptual drawings and may vary from actual plans and homes as built. Options and features may not be available on all homes and are subject to change without notice. Actual homes may vary from photos and/or drawings which show upgraded landscaping and may not represent the lowest-priced homes in the community. Features may include optional upgrades and may not be available on all homes. Square footage numbers are approximate and are subject to change without notice. Prices, specifications and availability subject to change without notice. ©2022 Richmond American Homes. In Colorado, homes are offered by Richmond American Homes of Colorado, Inc. 03/29/2022