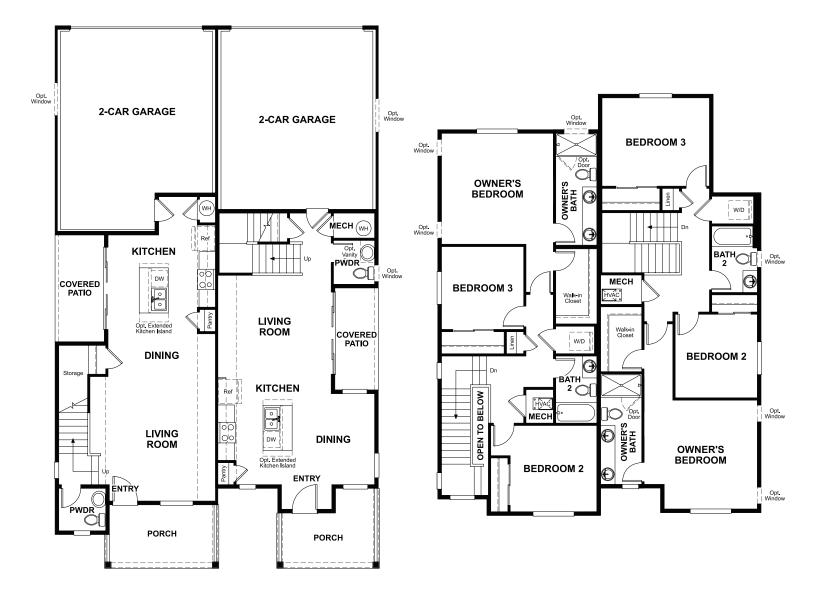

Approx. 1,450 sq. ft. | 2-stories | 3 bedrooms | 2-car garage | Plan #D769

## **ABOUT THE BOSTON**

The main floor of the beautiful Boston plan offers a convenient powder room, open living and dining rooms and a well-appointed kitchen featuring a roomy pantry, a center island and an adjacent covered patio. Upstairs, discover a laundry, two bedrooms with a shared bath and an elegant owner's suite boasting an oversized walk-in closet and attached bath with double sinks. A 2-car garage is also included.