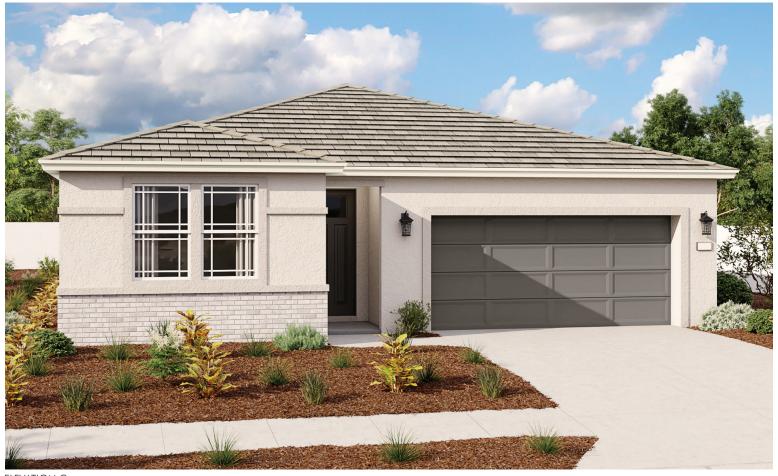

# THE AMETHYST

Approx. 1,400 sq. ft. | 2 to 3 bed | 2 bath | 2- to 3-car garage | Plan #N901

ELEVATION C

## **ABOUT THE AMETHYST**

The ranch-style Amethyst plan greets guests with a charming covered entry. Inside, you'll find a quiet study and an open great room that flows into an inviting kitchen featuring a center island and generous pantry. A large owner's suite boasts an immense walk-in closet and attached bath with optional double sinks, and is separated from a secondary bedroom and bathroom for privacy. A convenient laundry room is also included. Make this home your own with exciting options like a third bedroom in lieu of the study, a wide covered patio and a 3-car garage!