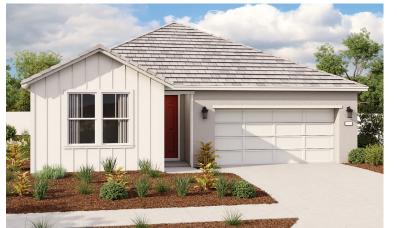

## SEASONS AT THE FARM

# THE AMETHYST

Approx. 1,400 sq. ft. | 2 to 3 bed | 2 bath | 2- to 3-car garage | Plan #N901



ELEVATION C

## **ABOUT THE AMETHYST**

The ranch-style Amethyst plan greets guests with a charming covered entry. Inside, you'll find a quiet study and an open great room that flows into an inviting kitchen featuring a center island and generous pantry. A large owner's suite boasts an immense walk-in closet and attached bath with optional double sinks, and is separated from a secondary bedroom and bathroom for privacy. A convenient laundry room is also included. Make this home your own with exciting options like a third bedroom in lieu of the study, a wide covered patio and a 3-car garage!



ELEVATION A



ELEVATION B

### **COMMUNITY LOCATION:**

Seasons at The Farm | 697 Cardoso Dairy Drive | Galt, CA 95632 | **209.650.7023** 

### **DESIGN CENTER LOCATION:**

Northern California Home Gallery™ | One Harbor Center, Suite 150 | Suisun City, CA 94585 | **707.416.2800** 



Floor plans and renderings are conceptual drawings and may vary from actual plans and homes as built. Options and features may not be available on all homes and are subject to change without notice. Actual homes may vary from photos and/or drawings which show upgraded landscaping and may not represent the lowest-priced homes in the community. Features may include optional upgrades and may not be available on all homes. Prices, specifications and availability are subject to change without notice. Square foot