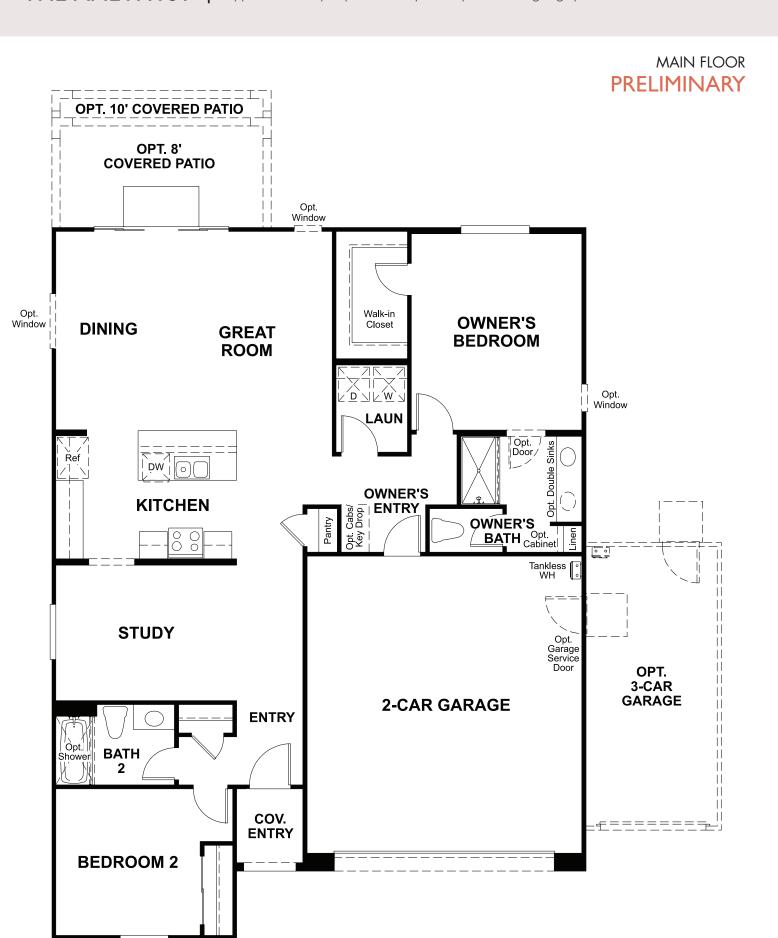

## **ABOUT THE AMETHYST**

The ranch-style Amethyst plan greets guests with a charming covered entry. Inside, you'll find a quiet study and an open great room that flows into an inviting kitchen featuring a center island and generous pantry. A large owner's suite boasts an immense walk-in closet and attached bath with optional double sinks, and is separated from a secondary bedroom and bathroom for privacy. A convenient laundry room is also included. Make this home your own with exciting options like a third bedroom in lieu of the study, a wide covered patio and a 3-car garage!