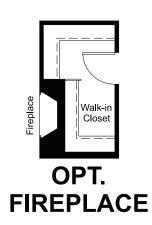

## **ABOUT THE AMETHYST**

The ranch-style Amethyst plan greets guests with a charming covered entry. Inside, you'll find a quiet study and an open great room that flows into an inviting kitchen featuring a center island and generous pantry. A large owner's suite boasts an immense walk-in closet and attached bath with optional double sinks, and is separated from a secondary bedroom and bathroom for privacy. A convenient laundry room is also included. Make this home your own with exciting options like a third bedroom in lieu of the study, a wide covered patio and a 3-car garage!