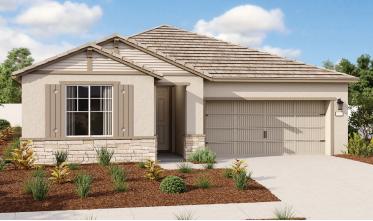

## SEASONS AT THE FARM

# THE AMETHYST

Approx. 1,400 sq. ft. | 2 to 3 bed | 2 bath | 2- to 3-car garage | Plan #N901



ELEVATION C

## **ABOUT THE AMETHYST**

The ranch-style Amethyst plan greets guests with a charming covered entry. Inside, you'll find a quiet study and an open great room that flows into an inviting kitchen featuring a center island and generous pantry. A large owner's suite boasts an immense walk-in closet and attached bath with optional double sinks, and is separated from a secondary bedroom and bathroom for privacy. A convenient laundry room is also included. Make this home your own with exciting options like a third bedroom in lieu of the study, a wide covered patio and a 3-car garage!



ELEVATION A



ELEVATION B

### **COMMUNITY LOCATION:**

Seasons at The Farm | 697 Cardoso Dairy Drive | Galt, CA 95632 | **209.650.7023** 

### **DESIGN CENTER LOCATION:**

Northern California Home Gallery™ | One Harbor Center, Suite 150 | Suisun City, CA 94585 | **707.416.2800** 



Floor plans and renderings are conceptual drawings and may vary from actual plans and homes as built. Options and features may not be available on all homes and are subject to change without notice. Actual homes may vary from photos and/or drawings which show upgraded landscaping and may not represent the lowest-priced homes in the community. Features may include optional upgrades and may not be available on all homes. Prices, specifications and availability are subject to change without notice. Square footage is approxim