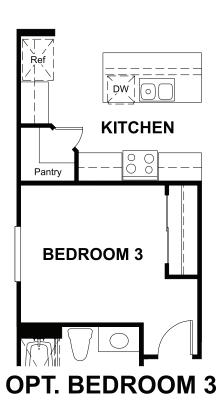

## **ABOUT THE AMETHYST**

The ranch-style Amethyst plan greets guests with a charming covered entry. Inside, you'll find a quiet study and an open great room that flows into an inviting kitchen featuring a center island and generous pantry. A large owner's suite boasts an immense walk-in closet and attached bath with optional double sinks, and is separated from a secondary bedroom and bathroom for privacy. A convenient laundry room is also included. Make this home your own with exciting options like a third bedroom in lieu of the study, a wide covered patio and a 3-car garage!