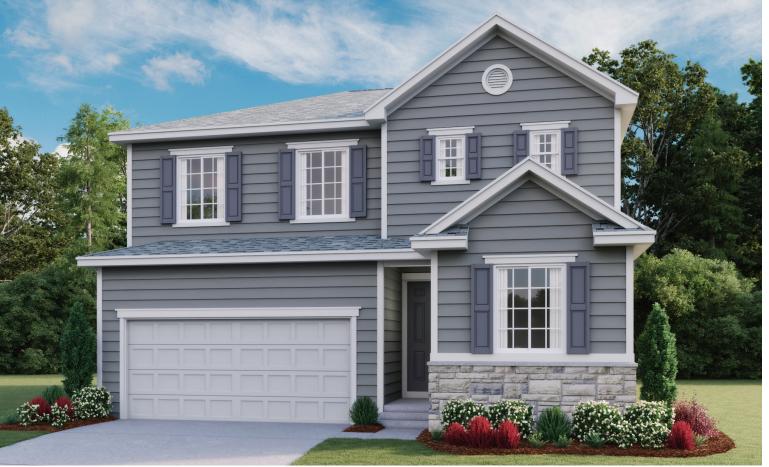

ELEVATION G

## **ABOUT THE PEARL**

The Pearl plan offers two stories of thoughtful living space. A spacious kitchen provides a panoramic view of the main floor—overlooking an elegant dining room, an optional covered patio and a large great room. You'll also enjoy a convenient powder room and private study located by the entryway. Upstairs, an open loft features access to a laundry room and three bedrooms, including a lavish master suite with a roomy walk-in closet and attached bath. Options include bedrooms in lieu of the loft and study.