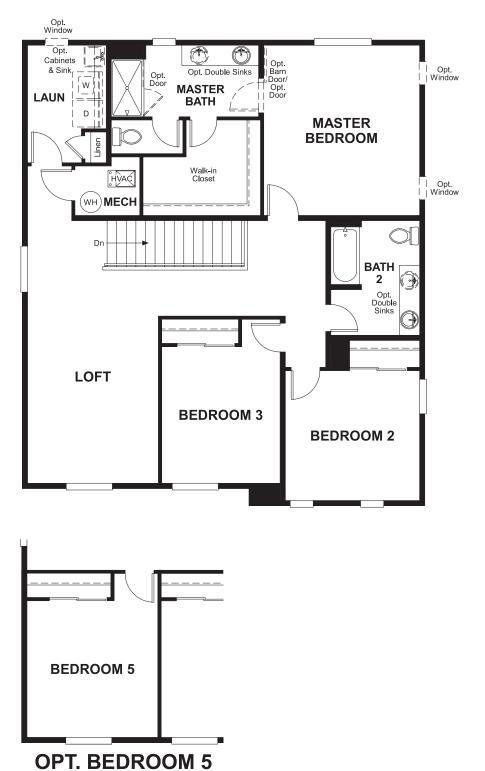

## **ABOUT THE PEARL**

The Pearl plan offers two stories of thoughtful living space. A spacious kitchen provides a panoramic view of the main floor—overlooking an elegant dining room, an optional covered patio and a large great room. You'll also enjoy a convenient powder room and private study located by the entryway. Upstairs, an open loft features access to a laundry room and three bedrooms, including a lavish master suite with a roomy walk-in closet and attached bath. Options include bedrooms in lieu of the loft and study.

ELEVATION B ELEVATION C ELEVATION D

SECOND FLOOR MAIN FLOOR

Floor plans and renderings are conceptual drawings and may vary from actual plans and homes as built. Options and features may not be available on all homes and are subject to change without notice. Actual homes may vary from photos and/or drawings which show upgraded landscaping and may not represent the lowest-priced homes in the community. Features may include optional upgrades and may not be available on all homes. Square footage numbers are approximate and are subject to change without notice. Prices, specifications and availability subject to change without notice. ©2020 Richmond American Homes, Richmond American Homes of Colorado, Inc. 3/5/2020