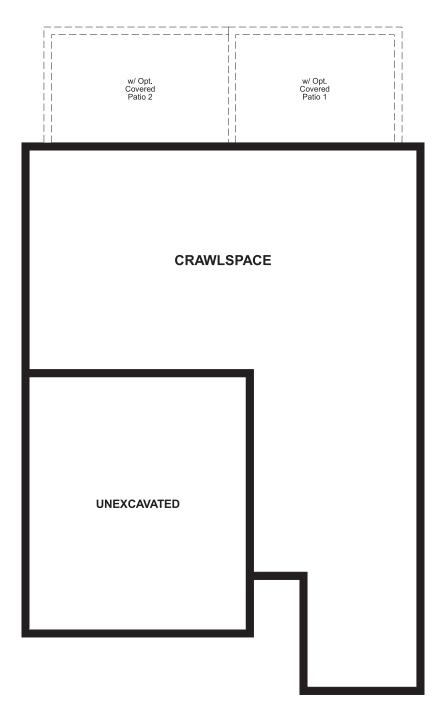

## THE PEARL

Approx. 2,420 sq. ft. | 2 stories | 3-5 bedrooms | 2-car garage | Plan #D913

**CRAWL SPACE** 