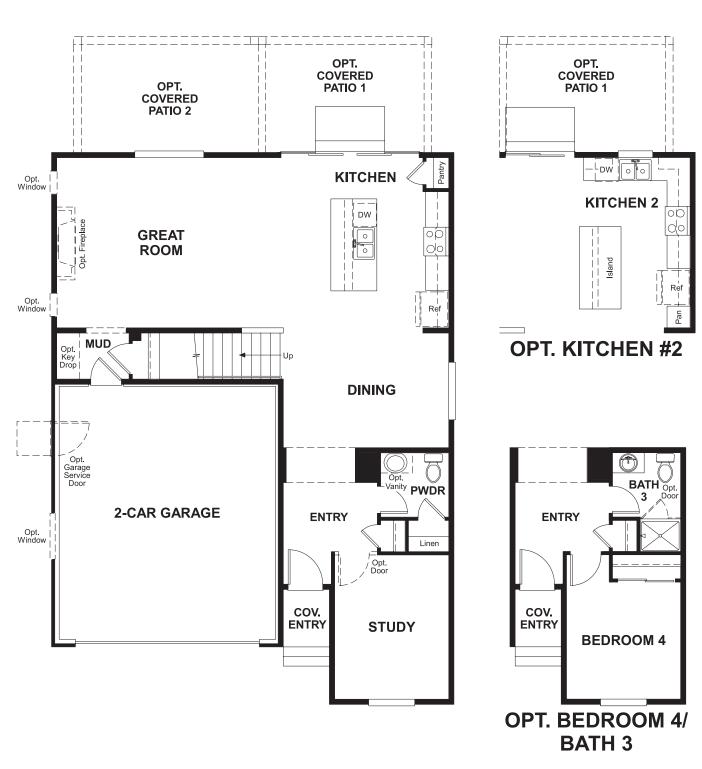

## **ABOUT THE PEARL**

The Pearl plan offers two stories of thoughtful living space. A spacious kitchen provides a panoramic view of the main floor—overlooking an elegant dining room, an optional covered patio and a large great room. You'll also enjoy a convenient powder room and private study located by the entryway. Upstairs, an open loft features access to a laundry room and three bedrooms, including a lavish master suite with a roomy walk-in closet and attached bath. Options include bedrooms in lieu of the loft and study.

ELEVATION B ELEVATION C ELEVATION D

SECOND FLOOR MAIN FLOOR

Floor plans and renderings are conceptual drawings and may vary from actual plans and homes as built. Options and features may not be available on all homes and are subject to change without notice. Actual homes may vary from photos and/or drawings which show upgraded landscaping and may not represent the lowest-priced homes in the community. Features may include optional upgrades and may not be available on all homes. Square footage numbers are approximate and are subject to change without notice. Prices, specifications and availability subject to change without notice. ©2020 Richmond American Homes, Richmond American Homes of Colorado, Inc. 3/5/2020