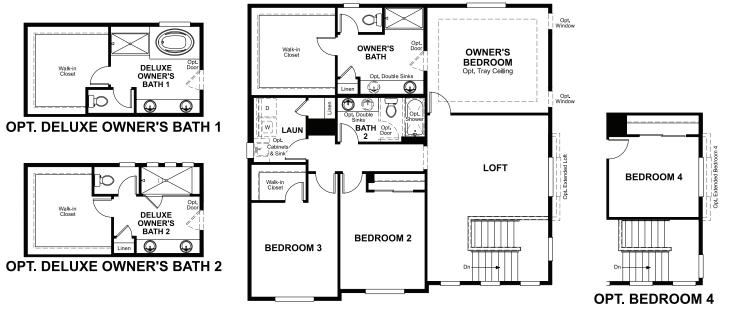

## ABOUT THE BEDFORD

The beautiful Bedford plan offers two stories of smartly designed living space. On the main floor, you'll find a spacious dining room, great room and kitchen with a center island, as well as a convenient mudroom and powder room off the 3-car garage. Upstairs, there's a versatile loft, centrally located laundry room, hall bath and three inviting bedrooms—including the owner's bedroom with walk-in closet and private bath. Options: gourmet kitchen, finished basement, deluxe owner's bath, bedroom in lieu of the loft, sunroom, and covered patio.

ELEVATION A

ELEVATION B

MAIN FLOOR SECOND FLOOR