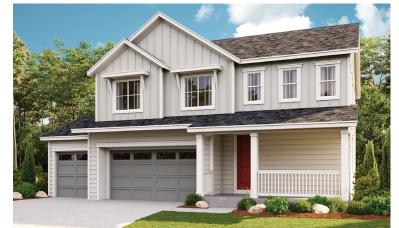

ons and availability are subject to change without notice. Square footage is approximate and subject to change without notice. ©2022 Richmond American Homes, Richmond American Homes of Colorado, Inc. 01/21/2022



## ELEVATION C

## ABOUT THE BEDFORD

The beautiful Bedford plan offers two stories of smartly designed living space. On the main floor, you'll find a spacious dining room, great room and kitchen with a center island, as well as a convenient mudroom and powder room off the 3-car garage. Upstairs, there's a versatile loft, centrally located laundry room, hall bath and three inviting bedrooms—including the owner's bedroom with walk-in closet and private bath. Options: gourmet kitchen, finished basement, deluxe owner's bath, bedroom in lieu of the loft, sunroom, and covered patio.



ELEVATION A



ELEVATION B

MAIN FLOOR SECOND FLOOR