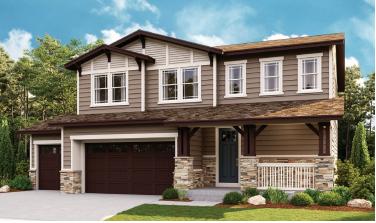

ility are subject to change without notice. Square footage is approximate and subject to change without notice. ©2022 Richmond American Homes, Richmond American Homes of Colorado, Inc. 01/21/2022



## ELEVATION C

## ABOUT THE BEDFORD

The beautiful Bedford plan offers two stories of smartly designed living space. On the main floor, you'll find a spacious dining room, great room and kitchen with a center island, as well as a convenient mudroom and powder room off the 3-car garage. Upstairs, there's a versatile loft, centrally located laundry room, hall bath and three inviting bedrooms—including the owner's bedroom with walk-in closet and private bath. Options: gourmet kitchen, finished basement, deluxe owner's bath, bedroom in lieu of the loft, sunroom, and covered patio.



ELEVATION A



ELEVATION B

MAIN FLOOR SECOND FLOOR