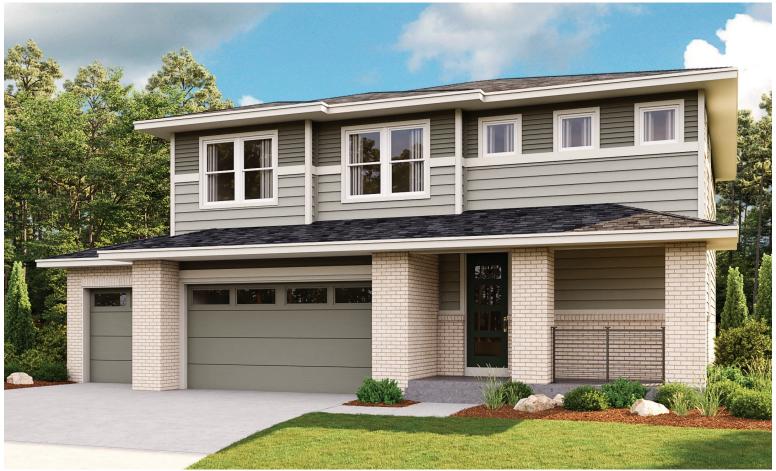

R LOCATION:**

Denver Metro Home Gallery<sup>TM</sup> | 8000 E. Belleview Avenue, Suite C-12 | Greenwood Village, CO 80111 | **888.402.4663** 



Floor plans and renderings are conceptual drawings and may vary from actual plans and homes as built. Options and features may not be available on all homes and are subject to change without notice. Actual homes may vary from photos and/or drawings which show upgraded landscaping and may not represent the lowest-priced homes in the community. Features may include optional upgrades and may not be available on all homes. Prices, specifications and availability are subject to change without notice. Square footage is approximate and subject to change without notice. ©2022 Richmond American Homes, Richmond American Homes of Colorado, Inc. 01/21/2022



## ELEVATION C

## ABOUT THE BEDFORD

The beautiful Bedford plan offers two stories of smartly designed living space. On the main floor, you'll find a spacious dining room, great room and kitchen with a center island, as well as a convenient mudroom and powder room off the 3-car garage. Upstairs, there's a versatile loft, centrally located laundry room, hall bath and three inviting bedrooms—including the owner's bedroom with walk-in closet and private bath. Options: gourmet kitchen, finished basement, deluxe owner's bath, bedroom in lieu of the loft, sunroom, and covered patio.



ELEVATION A



ELEVATION B

MAIN FLOOR SECOND FLOOR