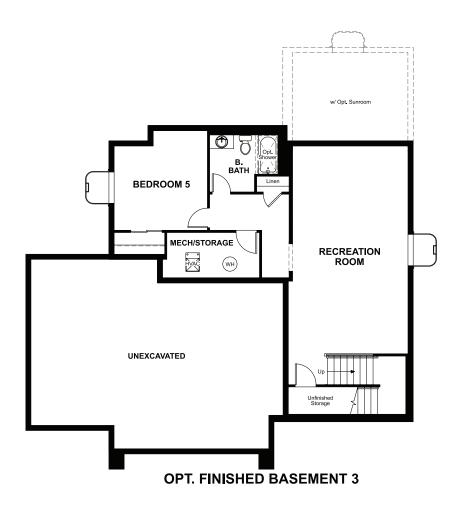

Approx. 2,360 sq. ft. | 3 to 5 bed | 2.5 to 3.5 bath | 3-car garage | Plan #D722

**BASEMENT** 

## ABOUT THE BEDFORD

The beautiful Bedford plan offers two stories of smartly designed living space. On the main floor, you'll find a spacious dining room, great room and kitchen with a center island, as well as a convenient mudroom and powder room off the 3-car garage. Upstairs, there's a versatile loft, centrally located laundry room, hall bath and three inviting bedrooms—including the owner's bedroom with walk-in closet and private bath. Options: gourmet kitchen, finished basement, deluxe owner's bath, bedroom in lieu of the loft, sunroom, and covered patio.