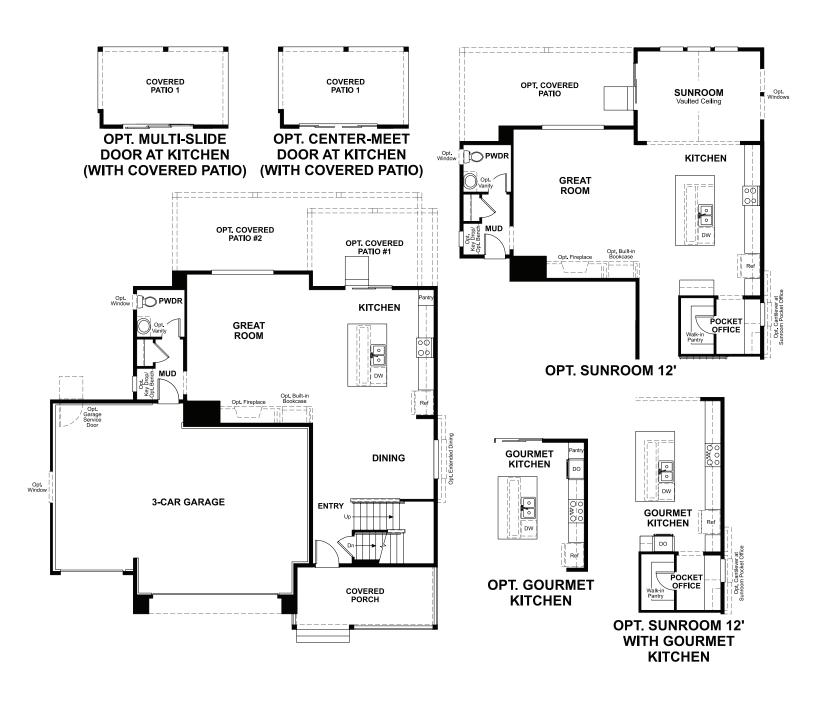

## ABOUT THE BEDFORD

The beautiful Bedford plan offers two stories of smartly designed living space. On the main floor, you'll find a spacious dining room, great room and kitchen with a center island, as well as a convenient mudroom and powder room off the 3-car garage. Upstairs, there's a versatile loft, centrally located laundry room, hall bath and three inviting bedrooms—including the owner's bedroom with walk-in closet and private bath. Options: gourmet kitchen, finished basement, deluxe owner's bath, bedroom in lieu of the loft, sunroom, and covered patio.

ELEVATION A

ELEVATION B

MAIN FLOOR SECOND FLOOR