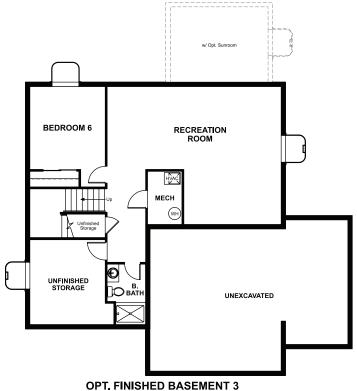

**BASEMENT** 

ELEVATION C

including an owner's suite with walk-in closet and private bath complete this home.

MAIN FLOOR SECOND FLOOR