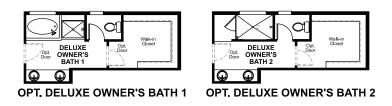

KINSTON AT CENTERRA THE HEMINGWAY

Approx. 2,550 sq. ft. | 4 to 6 bed | 2.5 to 4.5 bath | 3-car garage | Plan #D250

The two-story Hemingway features an entryway with adjacent flex space that can be personalized to suit your needs. At the back of the home, you'll find a great room with optional corner fireplace, a large kitchen with center island and walk-in pantry. An upstairs laundry room, loft, four inviting bedrooms

**BASEMENT** 

ELEVATION C

including an owner's suite with walk-in closet and private bath complete this home.

MAIN FLOOR SECOND FLOOR