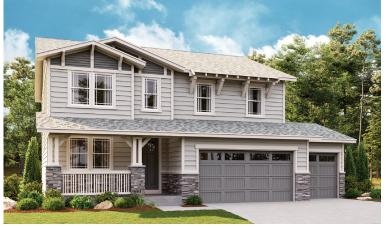

KINSTON AT CENTERRA THE HEMINGWAY

Approx. 2,550 sq. ft. | 4 to 6 bed | 2.5 to 4.5 bath | 3-car garage | Plan #D250



The two-story Hemingway features an entryway with adjacent flex space that can be personalized to suit your needs. At the back of the home, you'll find a great room with optional corner fireplace, a large kitchen with center island and walk-in pantry. An upstairs laundry room, loft, four inviting bedrooms

ELEVATION A



ELEVATION B

## **COMMUNITY LOCATION:**

Kinston at Centerra | 6413 Union Creek Commons Drive | Loveland, CO 80538 | 303.850.5750

## **DESIGN CENTER LOCATION:**

Denver Metro Home Gallery<sup>TM</sup> | 8000 E. Belleview Avenue, Suite C-12 | Greenwood Village, CO 80111 | **888.402.4663** 



Floor plans and renderings are conceptual drawings and may vary from actual plans and homes as built. Options and features may not be available on all homes and are subject to change without notice. Actual homes may vary from photos and/or drawings which show upgraded landscaping and may not represent the lowest-priced homes in the community. Features may include optional upgrades and may not be available on all homes. Prices, specifications and availability are subject to change without notice. Squ