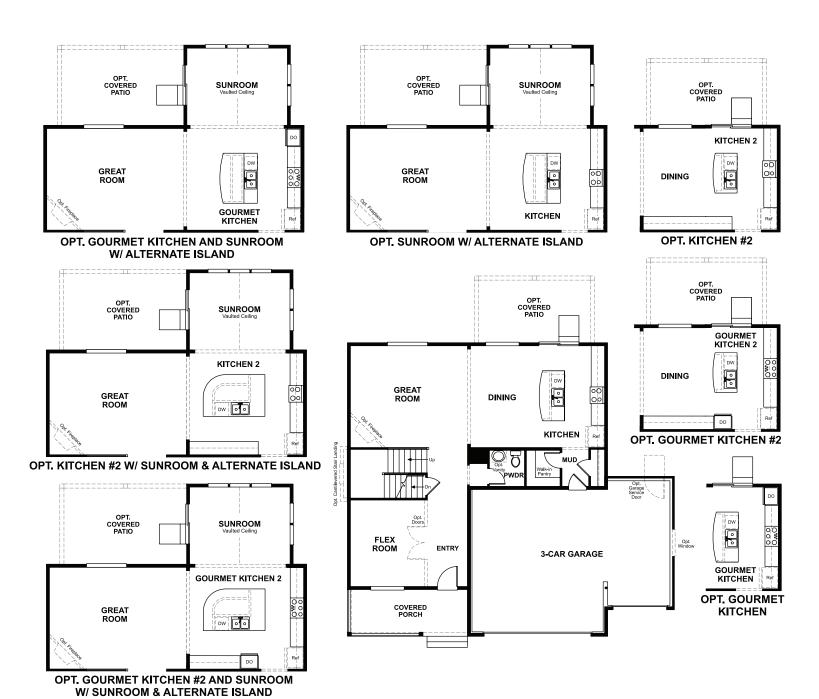

KINSTON AT CENTERRA THE HEMINGWAY

Approx. 2,550 sq. ft. | 4 to 6 bed | 2.5 to 4.5 bath | 3-car garage | Plan #D250

The two-story Hemingway features an entryway with adjacent flex space that can be personalized to suit your needs. At the back of the home, you'll find a great room with optional corner fireplace, a large kitchen with center island and walk-in pantry. An upstairs laundry room, loft, four inviting bedrooms

**BASEMENT** 

ELEVATION C

including an owner's suite with walk-in closet and private bath complete this home.

MAIN FLOOR SECOND FLOOR