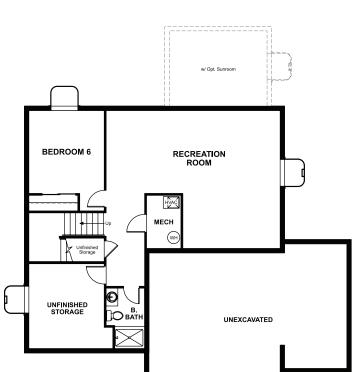

**BASEMENT** 

ELEVATION C

including an owner's suite with walk-in closet and private bath complete this home.

MAIN FLOOR SECOND FLOOR