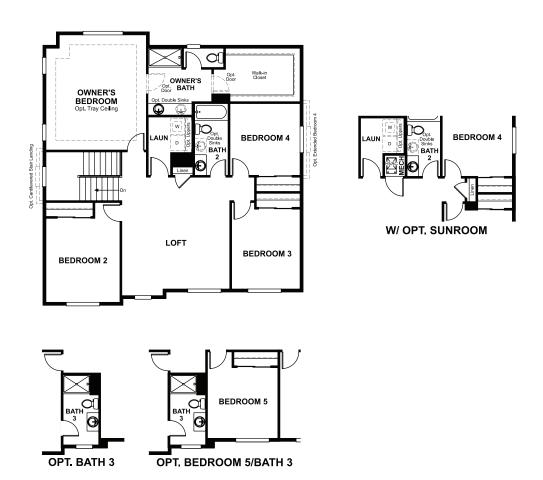

KINSTON AT CENTERRA THE HEMINGWAY

Approx. 2,550 sq. ft. | 4 to 6 bed | 2.5 to 4.5 bath | 3-car garage | Plan #D250

The two-story Hemingway features an entryway with adjacent flex space that can be personalized to suit your needs. At the back of the home, you'll find a great room with optional corner fireplace, a large kitchen with center island and walk-in pantry. An upstairs laundry room, loft, four inviting bedrooms

**BASEMENT** 

ELEVATION C

including an owner's suite with walk-in closet and private bath complete this home.

MAIN FLOOR SECOND FLOOR