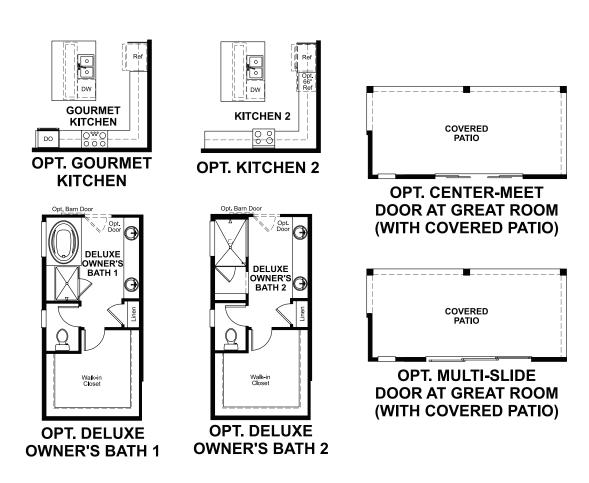

## **ABOUT THE ARLINGTON**

Looking for a ranch-style floor plan? Put the Arlington at the top of your list! This smartly designed home offers a generous open great room, dining room and kitchen, two bedrooms with a shared bath, and a separate owner's suite with private bath and walk-in closet. Conveniences like the mudroom, laundry room with optional cabinets and sink, broad kitchen island and built-in pantry add to the plan's single-floor appeal. Personalize it with options like gourmet kitchen features, a deluxe owner's bath, a finished basement and more.

**ELEVATION B** 

RICHMONDAMERICAN.COM

MAIN FLOOR **MAIN-FLOOR OPTIONS** 