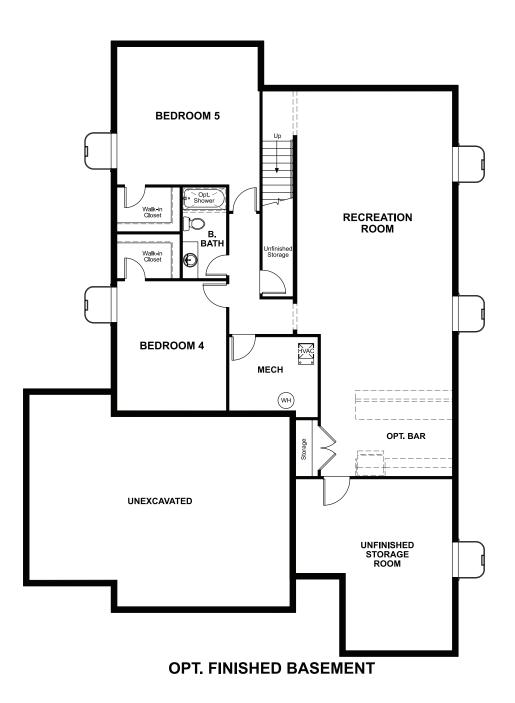

Approx. 1,970 sq. ft. | 3 to 5 bed | 2 to 3 bath | 3-car garage | Plan #D721

**BASEMENT** 

## **ABOUT THE ARLINGTON**

Looking for a ranch-style floor plan? Put the Arlington at the top of your list! This smartly designed home offers a generous open great room, dining room and kitchen, two bedrooms with a shared bath, and a separate owner's suite with private bath and walk-in closet. Conveniences like the mudroom, laundry room with optional cabinets and sink, broad kitchen island and built-in pantry add to the plan's single-floor appeal. Personalize it with options like gourmet kitchen features, a deluxe owner's bath, a finished basement and more.