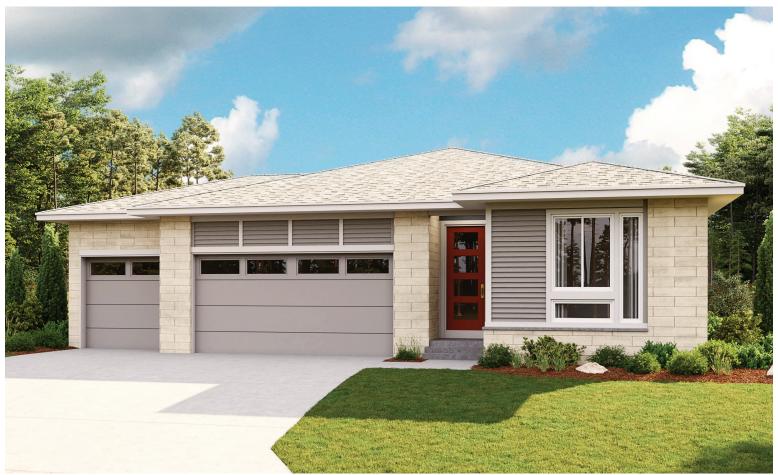

R LOCATION:**

Denver Metro Home Gallery<sup>TM</sup> | 8000 E. Belleview Avenue, Suite C-12 | Greenwood Village, CO 80111 | **888.402.4663** 



Floor plans and renderings are conceptual drawings and may vary from actual plans and homes as built. Options and features may not be available on all homes and are subject to change without notice. Actual homes may vary from photos and/or drawings which show upgraded landscaping and may not represent the lowest-priced homes in the community. Features may include optional upgrades and may not be available on all homes. Prices, specifications and availability are subject to change without notice. Square footage is approximate and subject to change without notice. ©2022 Richmond American Homes, Richmond American Homes of Colorado, Inc. 01/21/2022



ELEVATION C

ELEVATION A

## **ABOUT THE ARLINGTON**

Looking for a ranch-style floor plan? Put the Arlington at the top of your list! This smartly designed home offers a generous open great room, dining room and kitchen, two bedrooms with a shared bath, and a separate owner's suite with private bath and walk-in closet. Conveniences like the mudroom, laundry room with optional cabinets and sink, broad kitchen island and built-in pantry add to the plan's single-floor appeal. Personalize it with options like gourmet kitchen features, a deluxe owner's bath, a finished basement and more.





**ELEVATION B** 

RICHMONDAMERICAN.COM

MAIN FLOOR **MAIN-FLOOR OPTIONS**