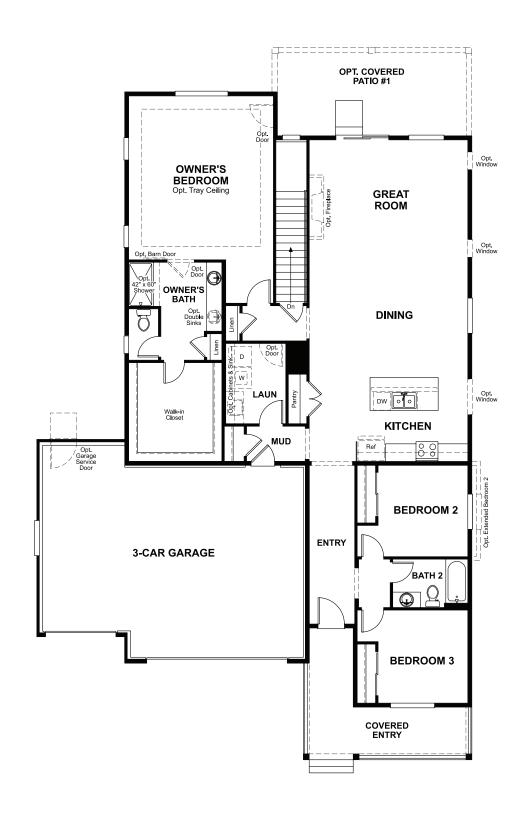

## **ABOUT THE ARLINGTON**

Looking for a ranch-style floor plan? Put the Arlington at the top of your list! This smartly designed home offers a generous open great room, dining room and kitchen, two bedrooms with a shared bath, and a separate owner's suite with private bath and walk-in closet. Conveniences like the mudroom, laundry room with optional cabinets and sink, broad kitchen island and built-in pantry add to the plan's single-floor appeal. Personalize it with options like gourmet kitchen features, a deluxe owner's bath, a finished basement and more.

**ELEVATION B** 

RICHMONDAMERICAN.COM

MAIN FLOOR **MAIN-FLOOR OPTIONS** 