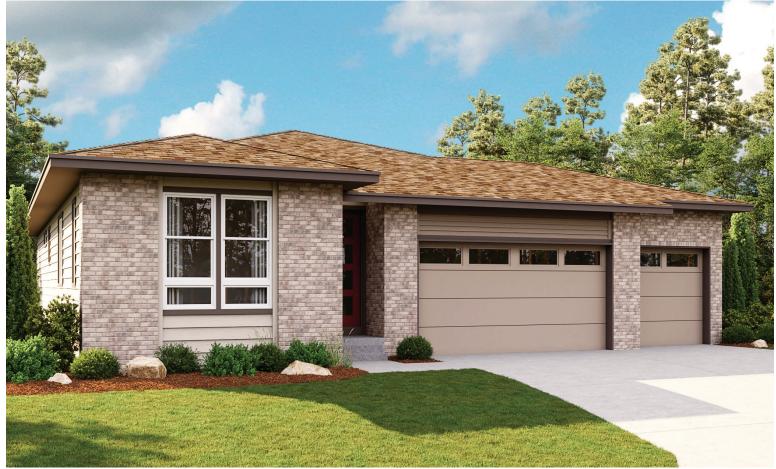

ELEVATION C

# THE AVALON Approx. 1,960 sq. ft. | 2 to 5 bed | 2 to 3 bath | 3-car garage | Plan #D195

ELEVATION B