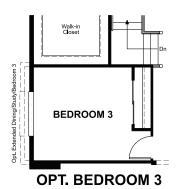

#### ABOUT THE AVALON

The ranch-style Avalon plan greets guests with a covered front porch. The home also offers a formal dining room, which can be optioned as a private study or third bedroom, a spacious great room with fireplace, a kitchen with gourmet features and a 3-car garage. Additional options include a deluxe owner's bath and finished basement.

### MAIN-FLOOR OPTIONS