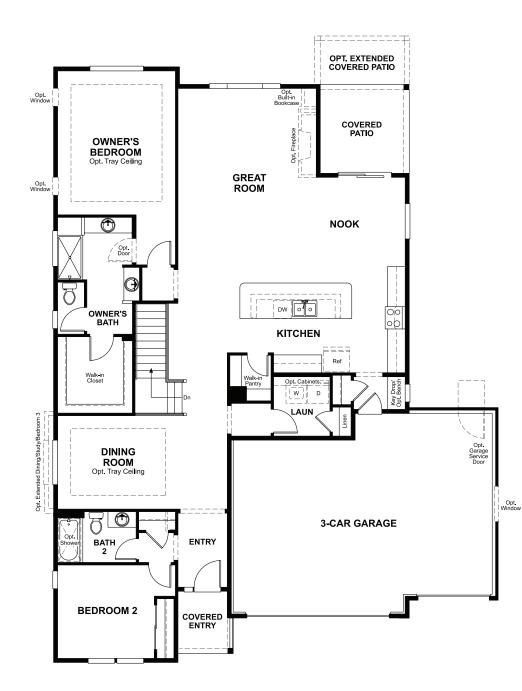

## THE AVALON Approx. 1,960 sq. ft. | 2 to 5 bed | 2 to 3 bath | 3-car garage | Plan #D195

MAIN FLOOR

### MAIN-FLOOR OPTIONS

#### ABOUT THE AVALON

The ranch-style Avalon plan greets guests with a covered front porch. The home also offers a formal dining room, which can be optioned as a private study or third bedroom, a spacious great room with fireplace, a kitchen with gourmet features and a 3-car garage. Additional options include a deluxe owner's bath and finished basement.