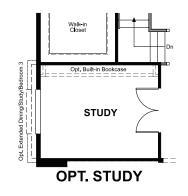

#### ABOUT THE AVALON

The ranch-style Avalon plan greets guests with a covered front porch. The home also offers a formal dining room, which can be optioned as a private study or third bedroom, a spacious great room with fireplace, a kitchen with gourmet features and a 3-car garage. Additional options include a deluxe owner's bath and finished basement.

### MAIN-FLOOR OPTIONS