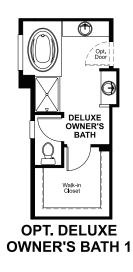

#### ABOUT THE AVALON

The ranch-style Avalon plan greets guests with a covered front porch. The home also offers a formal dining room, which can be optioned as a private study or third bedroom, a spacious great room with fireplace, a kitchen with gourmet features and a 3-car garage. Additional options include a deluxe owner's bath and finished basement.

### MAIN-FLOOR OPTIONS