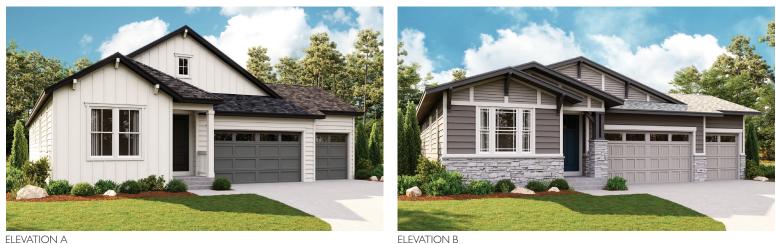

# THE AVALON Approx. 1,960 sq. ft. | 2 to 5 bed | 2 to 3 bath | 3-car garage | Plan #D195

ELEVATION B

## THE AVALON Approx. 1,960 sq. ft. | 2 to 5 bed | 2 to 3 bath | 3-car garage | Plan #D195

MAIN FLOOR