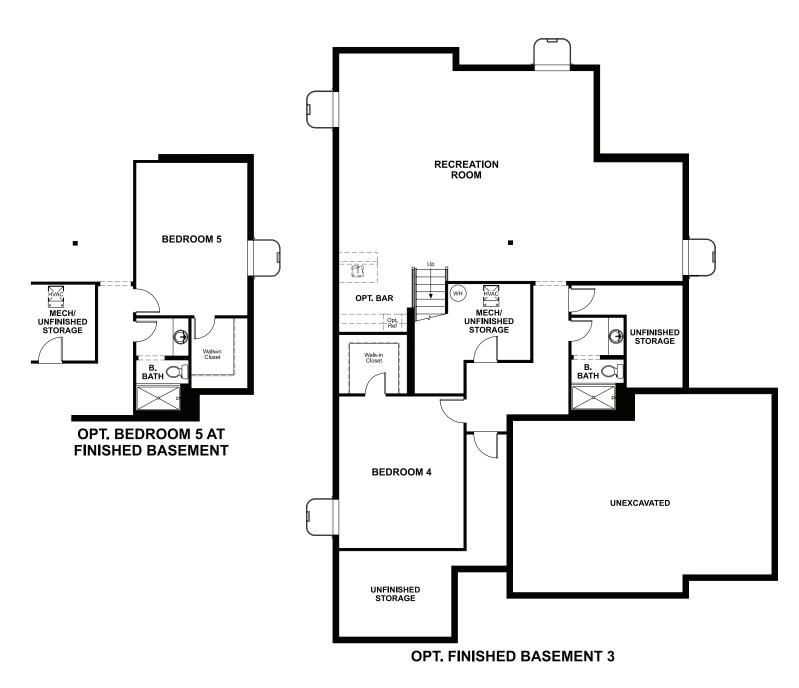

BASEMENT



#### COMMUNITY LOCATION:

Kinston at Centerra | 6413 Union Creek Commons Drive | Loveland, CO 80538 | 303.850.5750

## **DESIGN CENTER LOCATION:**

Denver Metro Home Gallery<sup>TM</sup> | 8000 E. Belleview Avenue, Suite C-12 | Greenwood Village, CO 80111 | 888.402.4663

Floor plans and renderings are conceptual drawings and may vary from actual plans and homes as built. Options and features may not be available on all homes and are subject to change without notice. Actual homes may vary from photos and/or drawings which show upgraded landscaping and may not represent the lowest-priced homes in the community. Features may include optional upgrades and may not be available on all homes. Prices, specifications and availability are subject to change without notice. Square footage is approxi