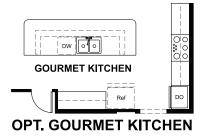

#### ABOUT THE AVALON

The ranch-style Avalon plan greets guests with a covered front porch. The home also offers a formal dining room, which can be optioned as a private study or third bedroom, a spacious great room with fireplace, a kitchen with gourmet features and a 3-car garage. Additional options include a deluxe owner's bath and finished basement.

### MAIN-FLOOR OPTIONS