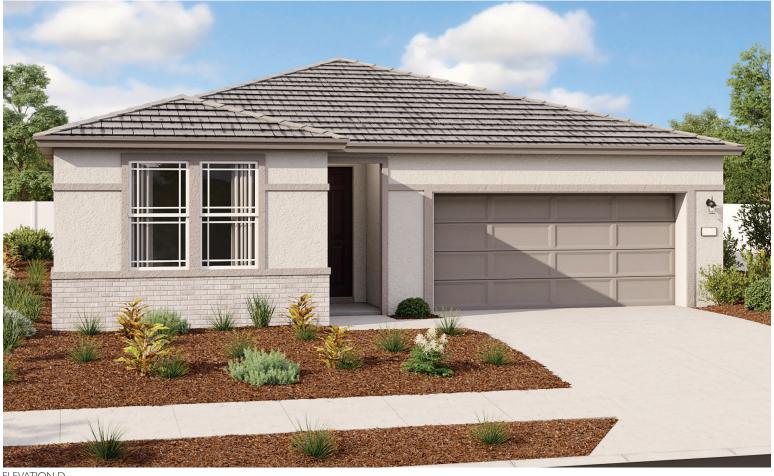

## SEASONS AT MONTELENA THE AMETHYST

Approx. 1,390 sq. ft. | 2 to 3 bed | 2 bath | 2- to 3-car garage | Plan #N901

ELEVATION D

## **ABOUT THE AMETHYST**

The ranch-style Amethyst plan greets guests with a charming covered entry. Inside, you'll find a quiet study and an open great room that flows into an inviting kitchen featuring a center island and generous pantry. A large primary suite boasts an immense walk-in closet and attached bath with optional double sinks, and is separated from a secondary bedroom and bathroom for privacy. A convenient laundry room is also included. Make this home your own with exciting options like a third bedroom in lieu of the study, a wide covered patio and a 3-car garage!