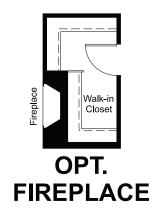

## **ABOUT THE AMETHYST**

The ranch-style Amethyst plan greets guests with a charming covered entry. Inside, you'll find a quiet study and an open great room that flows into an inviting kitchen featuring a center island and generous pantry. A large primary suite boasts an immense walk-in closet and attached bath with optional double sinks, and is separated from a secondary bedroom and bathroom for privacy. A convenient laundry room is also included. Make this home your own with exciting options like a third bedroom in lieu of the study, a wide covered patio and a 3-car garage!