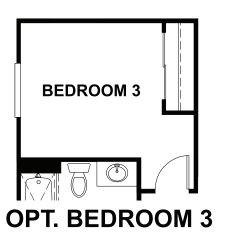

## **ABOUT THE AMETHYST**

The ranch-style Amethyst plan greets guests with a charming covered entry. Inside, you'll find a quiet study and an open great room that flows into an inviting kitchen featuring a center island and generous pantry. A large primary suite boasts an immense walk-in closet and attached bath with optional double sinks, and is separated from a secondary bedroom and bathroom for privacy. A convenient laundry room is also included. Make this home your own with exciting options like a third bedroom in lieu of the study, a wide covered patio and a 3-car garage!