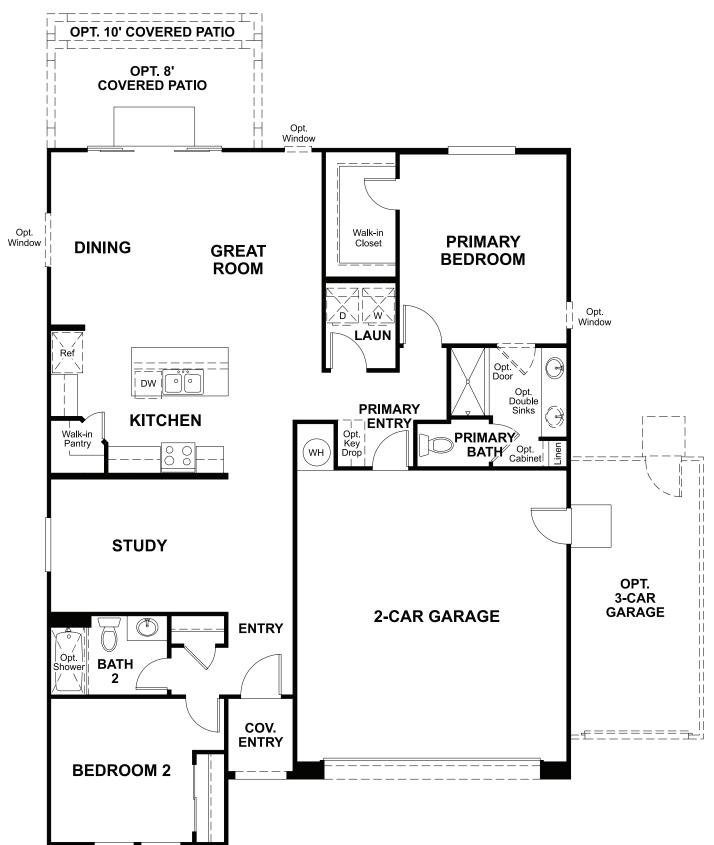

## SEASONS AT MONTELENA THE AMETHYST

Approx. 1,390 sq. ft. | 2 to 3 bed | 2 bath | 2- to 3-car garage | Plan #N901

ELEVATION D

## **ABOUT THE AMETHYST**

The ranch-style Amethyst plan greets guests with a charming covered entry. Inside, you'll find a quiet study and an open great room that flows into an inviting kitchen featuring a center island and generous pantry. A large primary suite boasts an immense walk-in closet and attached bath with optional double sinks, and is separated from a secondary bedroom and bathroom for privacy. A convenient laundry room is also included. Make this home your own with exciting options like a third bedroom in lieu of the study, a wide covered patio and a 3-car garage!

## MAIN FLOOR **PRELIMINARY**