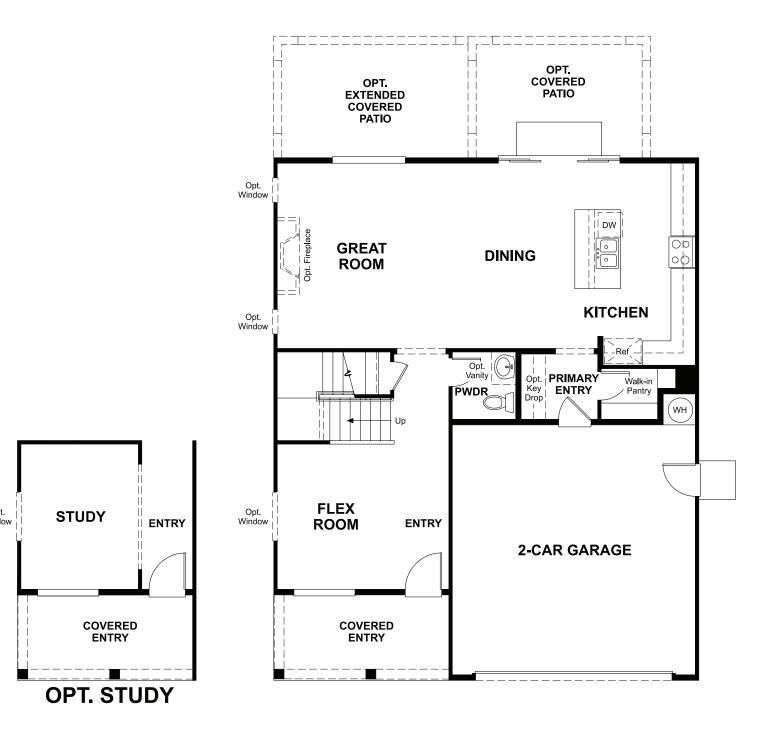

## **ABOUT THE LAPIS**

The main floor of the beautiful Lapis plan offers versatile flex space, an inviting great room and an open dining room that flows into a corner kitchen with a center island and walk-in pantry. Upstairs, enjoy a large loft, a convenient laundry and a luxurious primary suite. Personalize this plan with a cozy fireplace, a private study and an additional bedroom!

#### MAIN FLOOR SECOND FLOOR **PRELIMINARY PRELIMINARY**