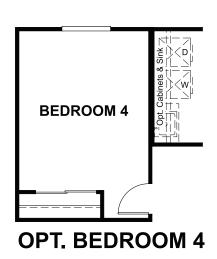

## **ABOUT THE LAPIS**

The main floor of the beautiful Lapis plan offers versatile flex space, an inviting great room and an open dining room that flows into a corner kitchen with a center island and walk-in pantry. Upstairs, enjoy a large loft, a convenient laundry and a luxurious primary suite. Personalize this plan with a cozy fireplace, a private study and an additional bedroom!

#### MAIN FLOOR SECOND FLOOR **PRELIMINARY PRELIMINARY**