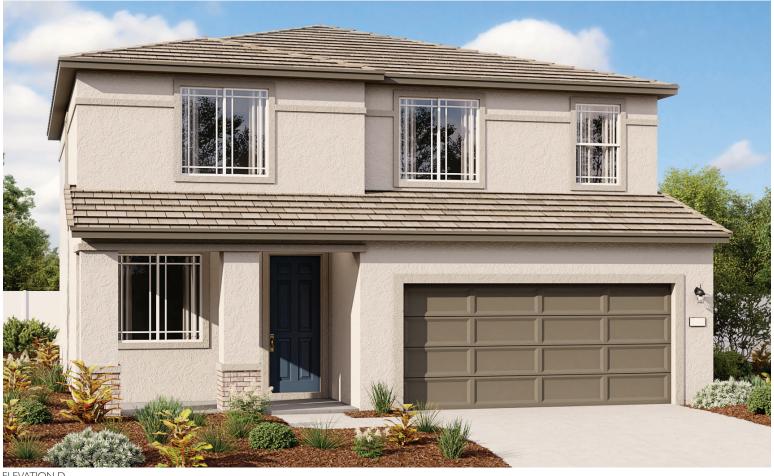

# THE LAPIS

Approx. 2,170 sq. ft. | 3 to 4 bed | 2.5 bath | 2-car garage | Plan #N915

ELEVATION D

ELEVATION A

## **ABOUT THE LAPIS**

The main floor of the beautiful Lapis plan offers versatile flex space, an inviting great room and an open dining room that flows into a corner kitchen with a center island and walk-in pantry. Upstairs, enjoy a large loft, a convenient laundry and a luxurious primary suite. Personalize this plan with a cozy fireplace, a private study and an additional bedroom!