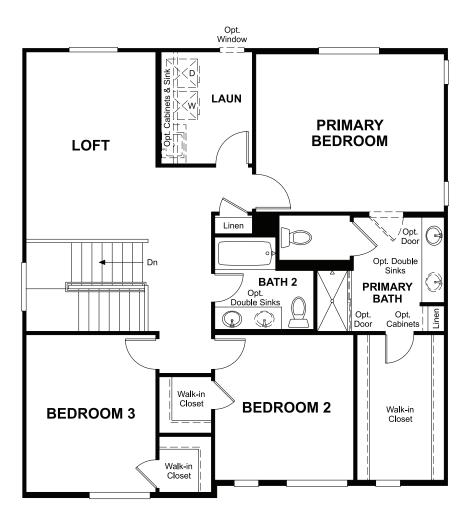

## **ABOUT THE LAPIS**

The main floor of the beautiful Lapis plan offers versatile flex space, an inviting great room and an open dining room that flows into a corner kitchen with a center island and walk-in pantry. Upstairs, enjoy a large loft, a convenient laundry and a luxurious primary suite. Personalize this plan with a cozy fireplace, a private study and an additional bedroom!

#### MAIN FLOOR SECOND FLOOR **PRELIMINARY PRELIMINARY**