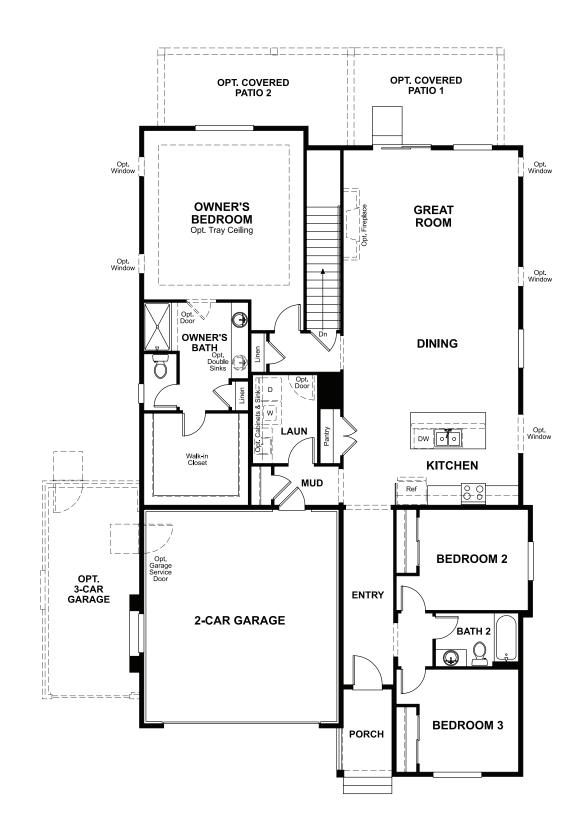

### ABOUT THE ARLINGTON

Looking for a ranch-style floor plan? Put the Arlington at the top of your list! This smartly designed home offers a generous open great room, dining room and kitchen, two bedrooms with a shared bath, and a separate owner's suite with private bath and walk-in closet. Conveniences like the mudroom, laundry room with optional cabinets and sink, broad kitchen island and built-in pantry add to the plan's single-floor appeal. Personalize it with options like gourmet kitchen features, a deluxe owner's bath, finished basement and more.

## THE ARLINGTON Approx. 1,920 sq. ft. | 3 to 5 bed | 2 to 3 bath | 2- to 3-car garage | Plan #D721

MAIN FLOOR

\_\_\_\_\_

OPT. DELUXE OWNER'S BATH 2