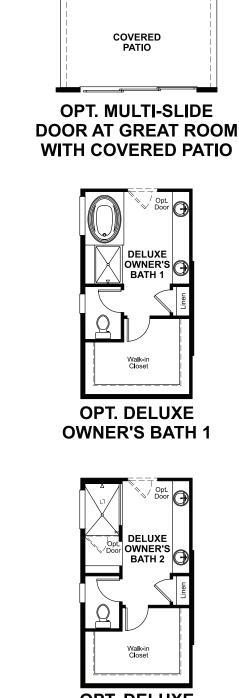

#D721

ELEVATION E

### ABOUT THE ARLINGTON

Looking for a ranch-style floor plan? Put the Arlington at the top of your list! This smartly designed home offers a generous open great room, dining room and kitchen, two bedrooms with a shared bath, and a separate owner's suite with private bath and walk-in closet. Conveniences like the mudroom, laundry room with optional cabinets and sink, broad kitchen island and built-in pantry add to the plan's single-floor appeal. Personalize it with options like gourmet kitchen features, a deluxe owner's bath, finished basement and more.



ELEVATION A

ELEVATION B

# THE ARLINGTON



ELEVATION C



ELEVATION D

## **RICHMONDAMERICAN.COM**

## THE ARLINGTON Approx. 1,920 sq. ft. | 3 to 5 bed | 2 to 3 bath | 2- to 3-car garage | Plan #D721

MAIN FLOOR





\_\_\_\_\_

OPT. DELUXE OWNER'S BATH 2

### MAIN-FLOOR OPTIONS