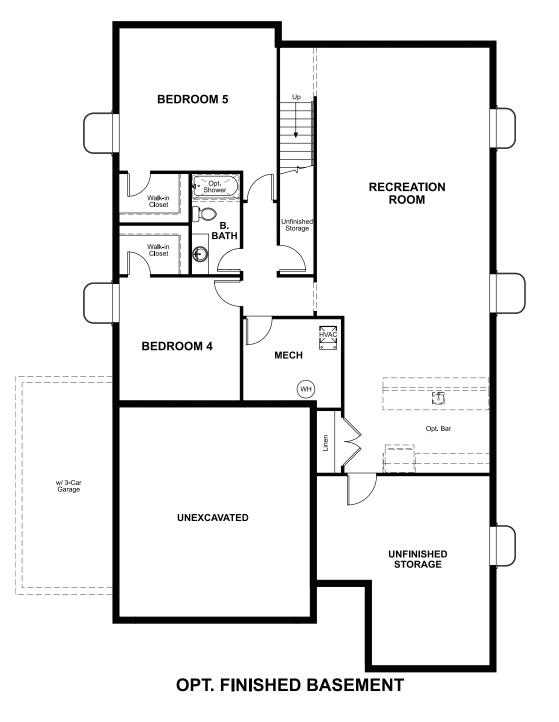

BASEMENT

Approx. 1,920 sq. ft. | 3 to 5 bed | 2 to 3 bath | 2- to 3-car garage | Plan #D721

ELEVATION E

## THE ARLINGTON Approx. 1,920 sq. ft. | 3 to 5 bed | 2 to 3 bath | 2- to 3-car garage | Plan #D721

MAIN FLOOR

\_\_\_\_\_

OPT. DELUXE OWNER'S BATH 2