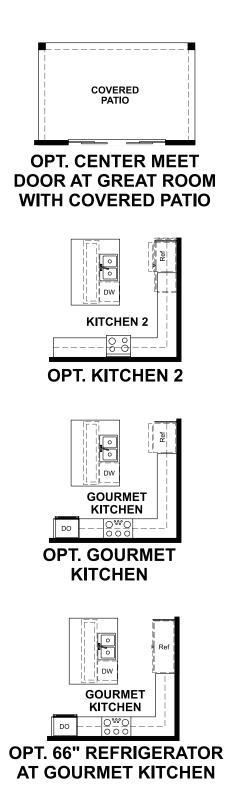

tyle floor plan? Put the Arlington at the top of your list! This smartly designed home offers a generous open great room, dining room and kitchen, two bedrooms with a shared bath, and a separate owner's suite with private bath and walk-in closet. Conveniences like the mudroom, laundry room with optional cabinets and sink, broad kitchen island and built-in pantry add to the plan's single-floor appeal. Personalize it with options like gourmet kitchen features, a deluxe owner's bath, finished basement and more.



ELEVATION A

ELEVATION B

# THE ARLINGTON



ELEVATION C



ELEVATION D

## **RICHMONDAMERICAN.COM**

## THE ARLINGTON Approx. 1,920 sq. ft. | 3 to 5 bed | 2 to 3 bath | 2- to 3-car garage | Plan #D721

MAIN FLOOR





\_\_\_\_\_

OPT. DELUXE OWNER'S BATH 2

### MAIN-FLOOR OPTIONS