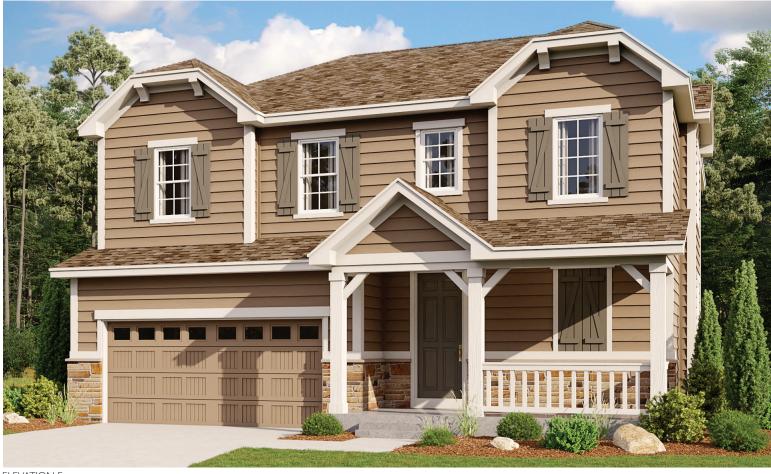

### ABOUT THE BEDFORD

The beautiful Bedford plan offers two stories of smartly designed living space. On the main floor, you'll find a spacious dining room, great room and kitchen with a center island, as well as a convenient mudroom and powder room off the 2-car garage. Upstairs, there's a versatile loft, centrally located laundry room, hall bath and three inviting bedrooms-including the owner's bedroom with walk-in closet and private bath. Options include a gourmet kitchen, finished basement, deluxe owner's bath, bedroom in lieu of the loft, sunroom and covered patio.

# THE BEDFORD

Approx. 2,350 sq. ft. | 3 to 5 bed | 2.5 to 3.5 bath | 2- to 3-car garage | Plan #D722

ELEVATION C

ELEVATION D