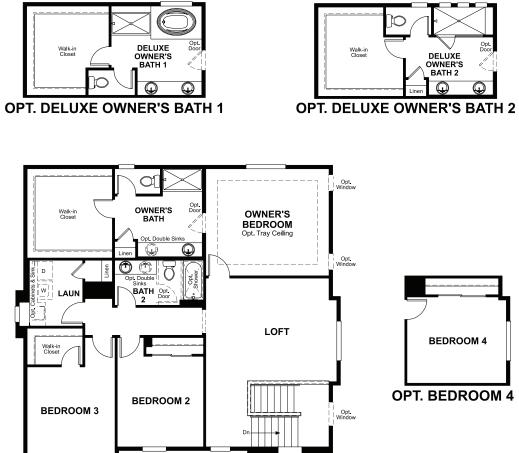

### ABOUT THE BEDFORD

The beautiful Bedford plan offers two stories of smartly designed living space. On the main floor, you'll find a spacious dining room, great room and kitchen with a center island, as well as a convenient mudroom and powder room off the 2-car garage. Upstairs, there's a versatile loft, centrally located laundry room, hall bath and three inviting bedrooms-including the owner's bedroom with walk-in closet and private bath. Options include a gourmet kitchen, finished basement, deluxe owner's bath, bedroom in lieu of the loft, sunroom and covered patio.

## SECOND FLOOR