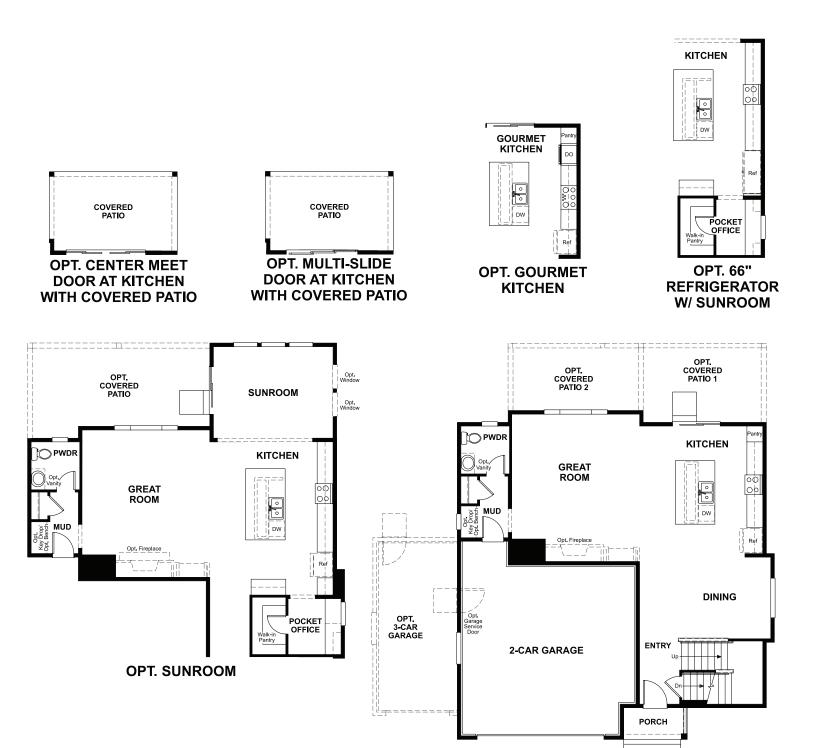

### ABOUT THE BEDFORD

The beautiful Bedford plan offers two stories of smartly designed living space. On the main floor, you'll find a spacious dining room, great room and kitchen with a center island, as well as a convenient mudroom and powder room off the 2-car garage. Upstairs, there's a versatile loft, centrally located laundry room, hall bath and three inviting bedrooms-including the owner's bedroom with walk-in closet and private bath. Options include a gourmet kitchen, finished basement, deluxe owner's bath, bedroom in lieu of the loft, sunroom and covered patio.

## THE BEDFORDApprox. 2,350 sq. ft. | 3 to 5 bed | 2.5 to 3.5 bath | 2- to 3-car garage | Plan #D722

MAIN FLOOR