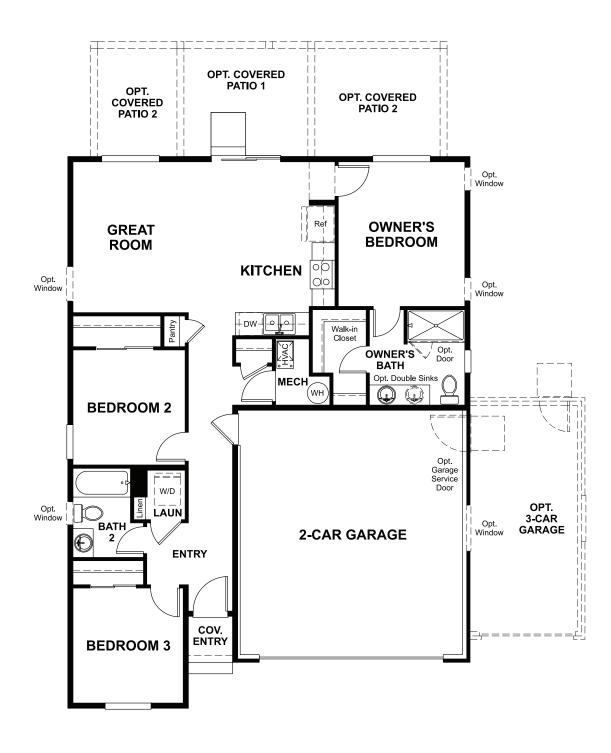

# THE CYPRESS

Approx. 1,120 sq. ft. | 3 bed | 2 bath | 2- to 3-car garage | Plan #R953

**CRAWL SPACE** 

### **ABOUT THE CYPRESS**

The ranch-style Cypress plan was designed for entertaining, featuring an open, inviting great room and a well-appointed kitchen with a roomy pantry. An elegant owner's suite showcases a private bath and a generous walk-in closet, and two additional bedrooms share a convenient bathroom. Central laundry and a 2-car garage complete the must-see residence. Personalize this plan with a kitchen island, a relaxing covered patio and a third garage bay.

ELEVATION B

ELEVATION C

MAIN FLOOR MAIN-FLOOR OPTIONS