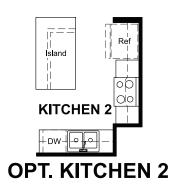

### **ABOUT THE CYPRESS**

The ranch-style Cypress plan was designed for entertaining, featuring an open, inviting great room and a well-appointed kitchen with a roomy pantry. An elegant owner's suite showcases a private bath and a generous walk-in closet, and two additional bedrooms share a convenient bathroom. Central laundry and a 2-car garage complete the must-see residence. Personalize this plan with a kitchen island, a relaxing covered patio and a third garage bay.

ELEVATION B

ELEVATION C

MAIN FLOOR MAIN-FLOOR OPTIONS