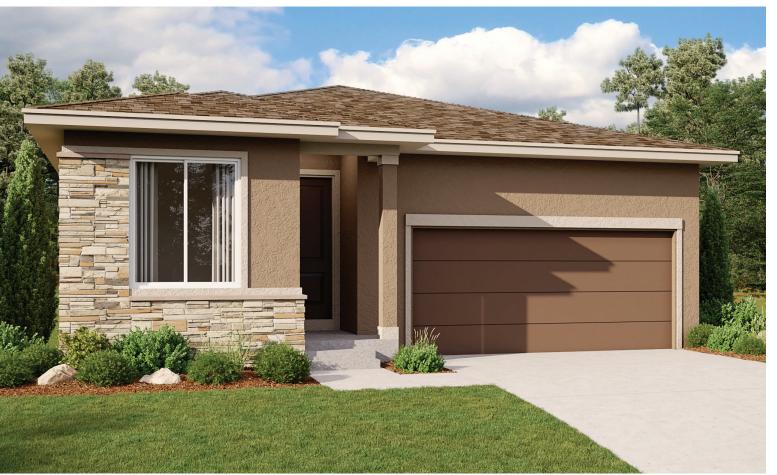

### **ABOUT THE CYPRESS**

The ranch-style Cypress plan was designed for entertaining, featuring an open, inviting great room and a well-appointed kitchen with a roomy pantry. An elegant owner's suite showcases a private bath and a generous walk-in closet, and two additional bedrooms share a convenient bathroom. Central laundry and a 2-car garage complete the must-see residence. Personalize this plan with a kitchen island, a relaxing covered patio and a third garage bay.

ELEVATION B

ELEVATION C

MAIN FLOOR MAIN-FLOOR OPTIONS