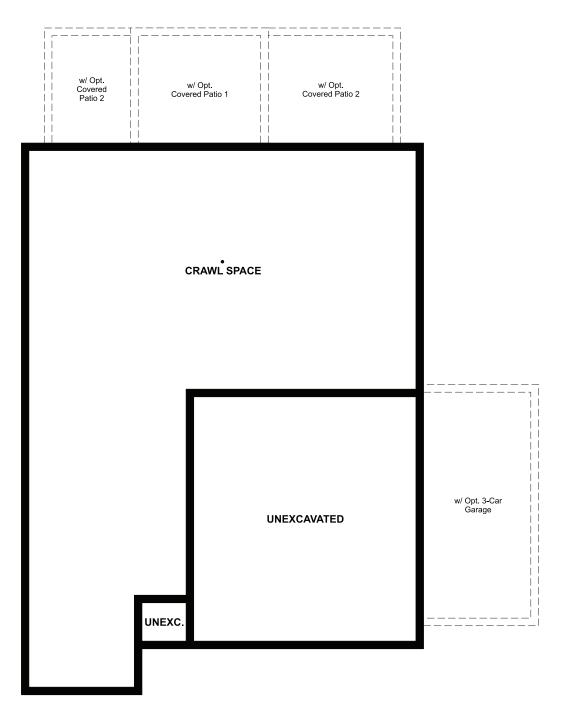

# THE CYPRESS

Approx. 1,120 sq. ft. | 3 bed | 2 bath | 2- to 3-car garage | Plan #R953

**CRAWL SPACE** 

### **ABOUT THE CYPRESS**

The ranch-style Cypress plan was designed for entertaining, featuring an open, inviting great room and a well-appointed kitchen with a roomy pantry. An elegant owner's suite showcases a private bath and a generous walk-in closet, and two additional bedrooms share a convenient bathroom. Central laundry and a 2-car garage complete the must-see residence. Personalize this plan with a kitchen island, a relaxing covered patio and a third garage bay.

ELEVATION B

ELEVATION C

MAIN FLOOR MAIN-FLOOR OPTIONS