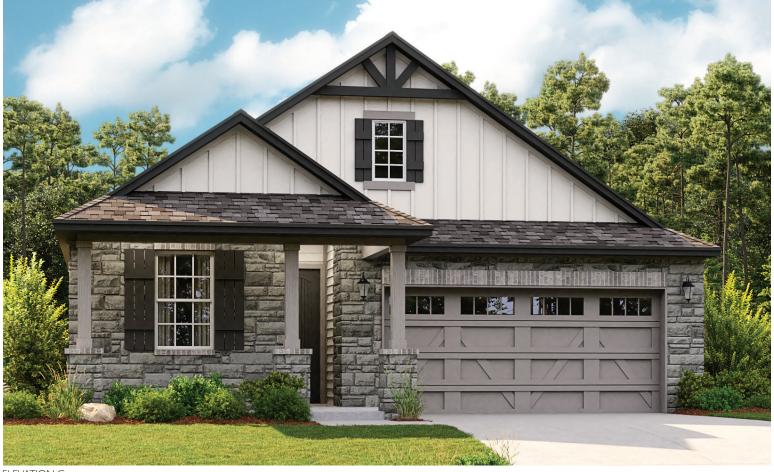

## SEASONS AT CARILLON THE LARIMAR

Approx. 1,770 sq. ft. | 4 bed | 2 to 3 bath | 2-car garage | Plan #X917

ELEVATION C