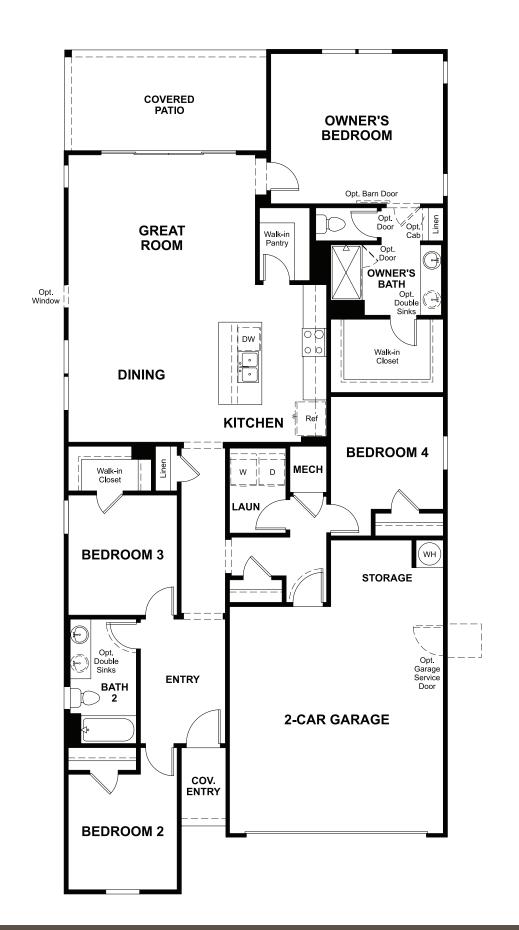

## **ABOUT THE LARIMAR**

The Larimar plan offers a seamless blend of style, comfort and functionality. The heart of this home is its open, airy kitchen, which features a center island, walk-in pantry and dining room, and flows into an inviting great room with center meet doors to an adjacent covered patio. The large owner's suite boasts a well-appointed bath with optional double sinks and an oversized walk-in closet, and three additional bedrooms provide ample space for rest and relaxation. Personalization options include a private study, third bathroom and more!