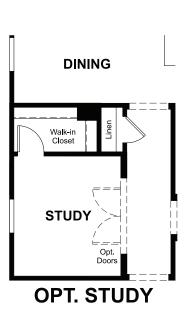

## **ABOUT THE LARIMAR**

The Larimar plan offers a seamless blend of style, comfort and functionality. The heart of this home is its open, airy kitchen, which features a center island, walk-in pantry and dining room, and flows into an inviting great room with center meet doors to an adjacent covered patio. The large owner's suite boasts a well-appointed bath with optional double sinks and an oversized walk-in closet, and three additional bedrooms provide ample space for rest and relaxation. Personalization options include a private study, third bathroom and more!