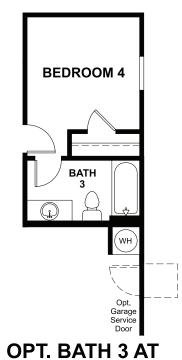

## **ABOUT THE LARIMAR**

The Larimar plan offers a seamless blend of style, comfort and functionality. The heart of this home is its open, airy kitchen, which features a center island, walk-in pantry and dining room, and flows into an inviting great room with center meet doors to an adjacent covered patio. The large owner's suite boasts a well-appointed bath with optional double sinks and an oversized walk-in closet, and three additional bedrooms provide ample space for rest and relaxation. Personalization options include a private study, third bathroom and more!