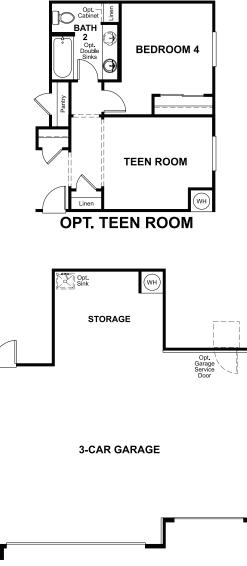

#### **ABOUT THE SAPPHIRE**

The inviting ranch-style Sapphire floor plan welcomes guests with a covered entry. Off the foyer, you'll find two bedrooms, both with walk-in closets. The extended entry leads to an open layout with a kitchen with a center island, a dining area, and a great room with a center-meet door leading to the covered patio. The owner's suite is adjacent, and showcases dual walk-in closets and an attached bath. A fourth bedroom and a second bath are a few steps away, as well as a fifth bedroom that can be optioned as a teen room or as garage storage. Abundant options make it easy to personalize this plan: choose a study in place of the third bedroom, a tech center in lieu of the dual walk-in closets off the foyer, or a third bath between bedrooms two and three.

#### MAIN-FLOOR OPTIONS

## **OPT. GARAGE STORAGE**