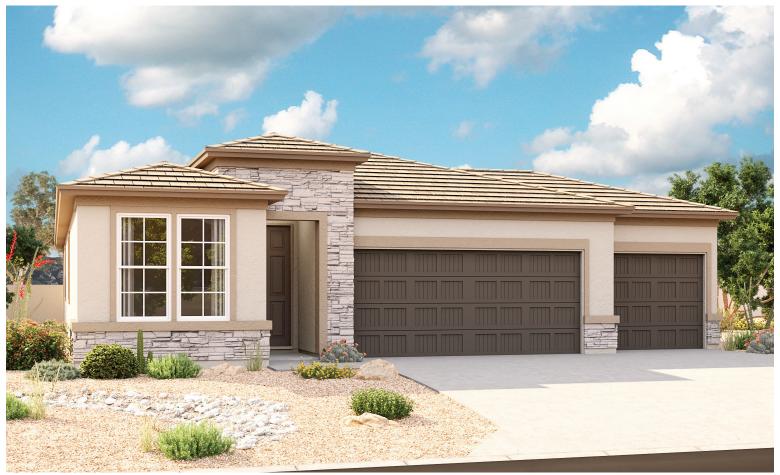

ELEVATION C

#### **ABOUT THE SAPPHIRE**

The inviting ranch-style Sapphire floor plan welcomes guests with a covered entry. Off the foyer, you'll find two bedrooms, both with walk-in closets. The extended entry leads to an open layout with a kitchen with a center island, a dining area, and a great room with a center-meet door leading to the covered patio. The owner's suite is adjacent, and showcases dual walk-in closets and an attached bath. A fourth bedroom and a second bath are a few steps away, as well as a fifth bedroom that can be optioned as a teen room or as garage storage. Abundant options make it easy to personalize this plan: choose a study in place of the third bedroom, a tech center in lieu of the dual walk-in closets off the foyer, or a third bath between bedrooms two and three.