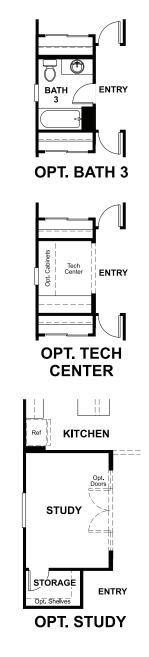

#### **ABOUT THE SAPPHIRE**

The inviting ranch-style Sapphire floor plan welcomes guests with a covered entry. Off the foyer, you'll find two bedrooms, both with walk-in closets. The extended entry leads to an open layout with a kitchen with a center island, a dining area, and a great room with a center-meet door leading to the covered patio. The owner's suite is adjacent, and showcases dual walk-in closets and an attached bath. A fourth bedroom and a second bath are a few steps away, as well as a fifth bedroom that can be optioned as a teen room or as garage storage. Abundant options make it easy to personalize this plan: choose a study in place of the third bedroom, a tech center in lieu of the dual walk-in closets off the foyer, or a third bath between bedrooms two and three.

#### MAIN-FLOOR OPTIONS