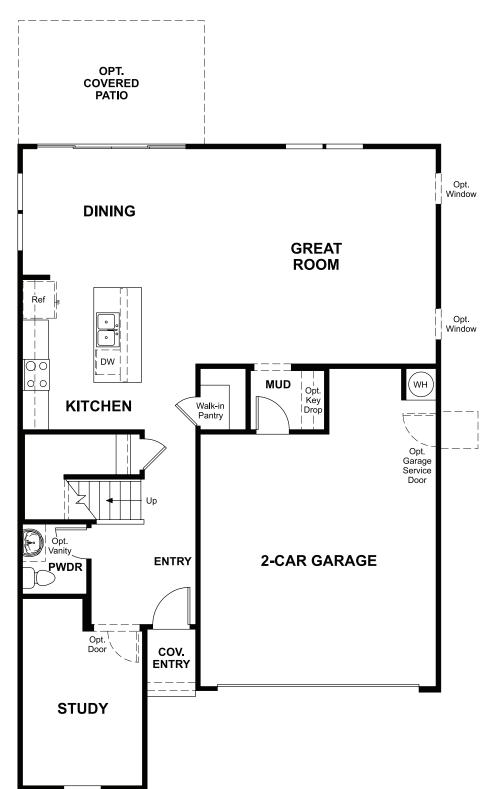

## **ABOUT THE MOONSTONE**

Spacious and accommodating, the two-story Moonstone plan features an open-concept main floor and four charming bedrooms upstairs. Just off the entryway, you'll find a secluded study with a nearby powder room. Toward the back of the home, a great room flows into an inviting kitchen with a center island and adjacent dining room. Upstairs, a loft offers a versatile common area, and a sprawling owner's suite includes an attached bath and walk-in closet. If desired, opt for additional bedrooms in lieu of the study or loft.

MAIN FLOOR SECOND FLOOR

**BEDROOM 6** 

BATH **ENTRY** COV. ENTRY **BEDROOM 5** 

o o o

**KITCHEN** 

**OPT. KITCHEN 2** 

OPT. BEDROOM 5/ BATH 3