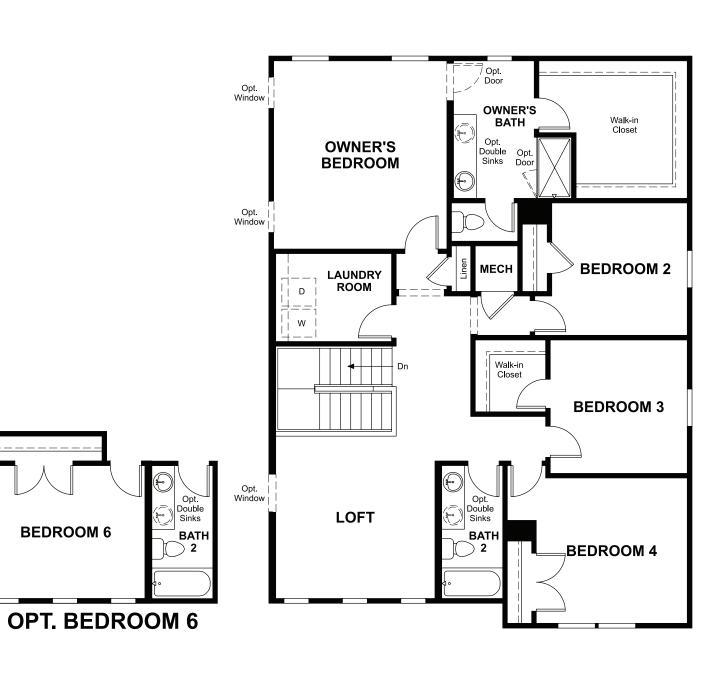

## **ABOUT THE MOONSTONE**

Spacious and accommodating, the two-story Moonstone plan features an open-concept main floor and four charming bedrooms upstairs. Just off the entryway, you'll find a secluded study with a nearby powder room. Toward the back of the home, a great room flows into an inviting kitchen with a center island and adjacent dining room. Upstairs, a loft offers a versatile common area, and a sprawling owner's suite includes an attached bath and walk-in closet. If desired, opt for additional bedrooms in lieu of the study or loft.