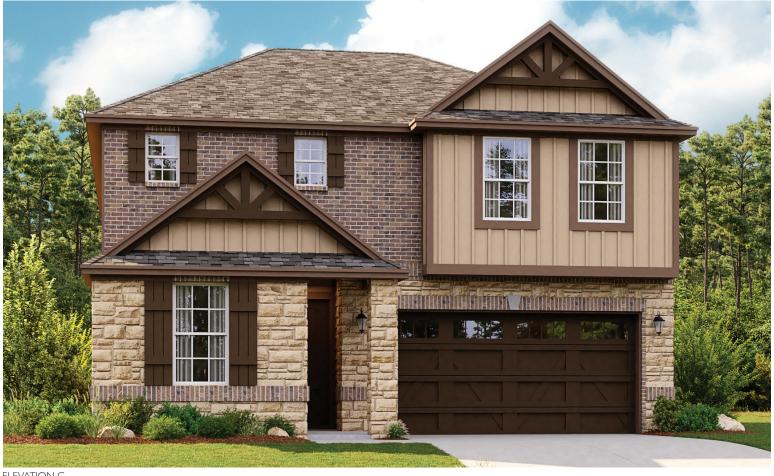

## SEASONS AT CARILLON THE MOONSTONE

Approx. 2,560 sq. ft. | 4 to 6 bed | 2.5 to 3 bath | 2-car garage | Plan #X914

ELEVATION C

ELEVATION A