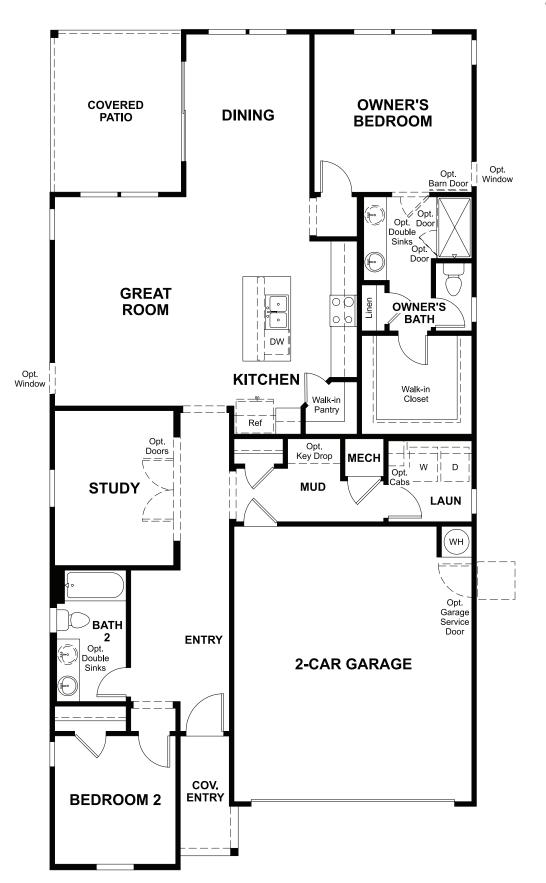

### ABOUT THE AZURE

Part of the inspired Seasons Collection, the one-story Azure plan boasts ample space for entertaining, including a great room, a well-appointed kitchen with a walk-in pantry, center island and adjacent dining room, and a relaxing covered patio. A lavish owner's suite with an attached bath and oversized walk-in closet is separated from the second and third bedrooms.

# RICHMONDAMERICAN.COM/SEASONS

MAIN FLOOR

RICHMONDAMERICAN.COM/SEASONS

MAIN-FLOOR OPTIONS