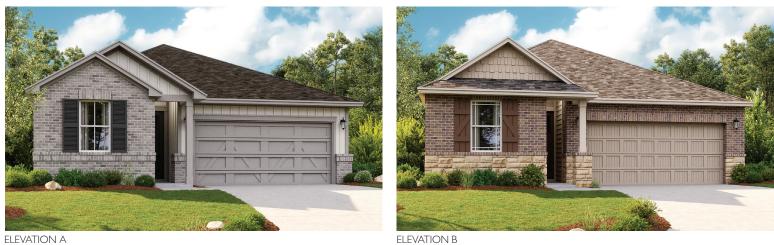

# Approx. 1,560 sq. ft. | 2 to 3 bed | 2 bath | 2-car garage | Plan #X910

ELEVATION B