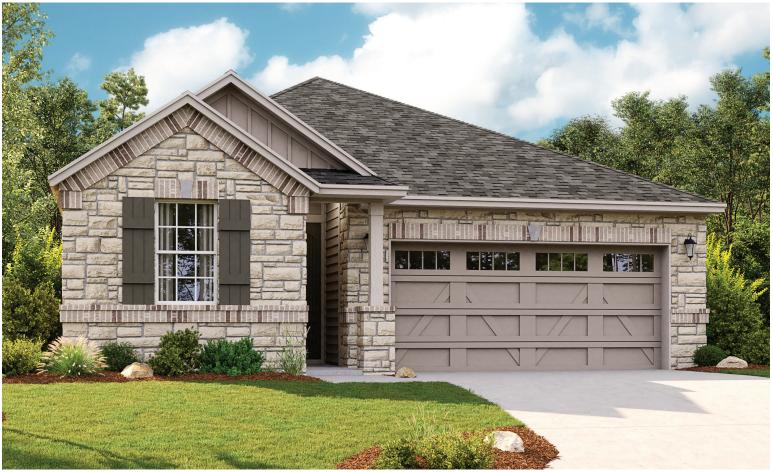

ELEVATION C

### ABOUT THE AZURE

Part of the inspired Seasons Collection, the one-story Azure plan boasts ample space for entertaining, including a great room, a well-appointed kitchen with a walk-in pantry, center island and adjacent dining room, and a relaxing covered patio. A lavish owner's suite with an attached bath and oversized walk-in closet is separated from the second and third bedrooms.