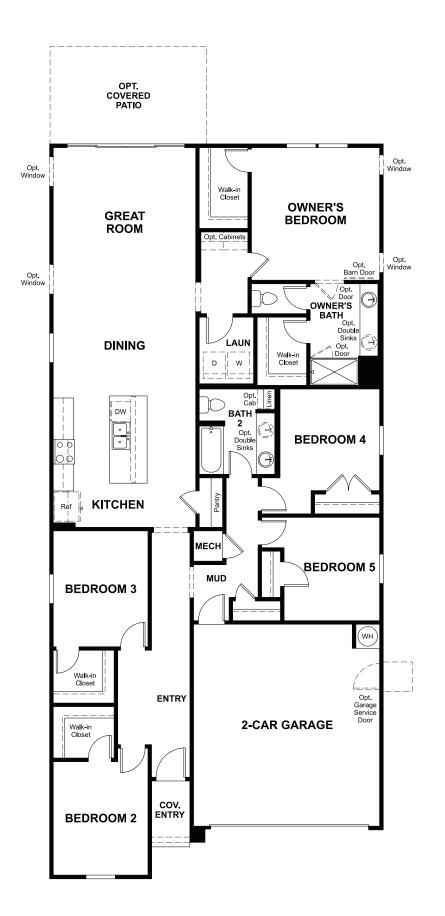

### **ABOUT THE SAPPHIRE**

An open layout showcasing a spacious great room, dining area and large kitchen makes up the heart of the inviting Sapphire home design. Dual walk-in closets accent the indulgent owner's bedroom, complete with an attached bath. Two of the five bedrooms can be optioned as a teen room or a study, to make the space truly your own.

## THE SAPPHIRE Approx. 2,000 sq. ft. | 5 bed | 2 to 3 bath | 2-car garage | Plan #×920

MAIN FLOOR