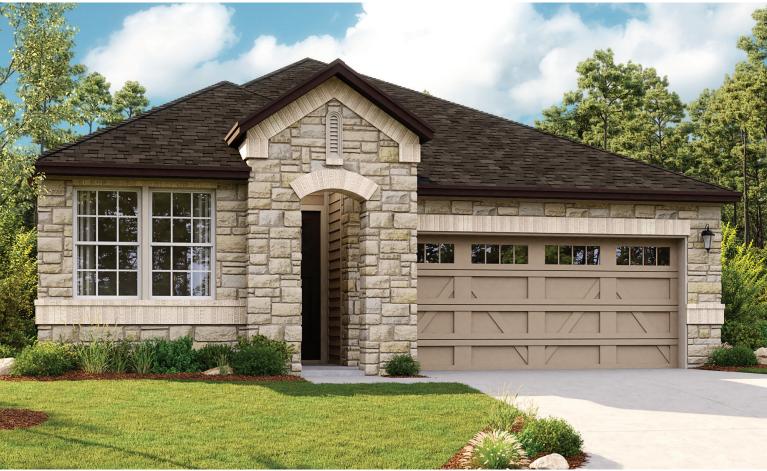

ELEVATION C

### **ABOUT THE SAPPHIRE**

An open layout showcasing a spacious great room, dining area and large kitchen makes up the heart of the inviting Sapphire home design. Dual walk-in closets accent the indulgent owner's bedroom, complete with an attached bath. Two of the five bedrooms can be optioned as a teen room or a study, to make the space truly your own.



#### COMMUNITY LOCATION:

Seasons at Carillon | 20404 Stelfox Street | Manor, TX 78653 | 512.515.8102

### **DESIGN CENTER LOCATION:**

Austin Home Gallery<sup>TM</sup> | 2519 Scarbrough Drive, Suite 200 | Austin, TX 78728



Floor plans and renderings are conceptual drawings and may vary from actual plans and homes as built. Options and features may not be available on all homes and are subject to change without notice.