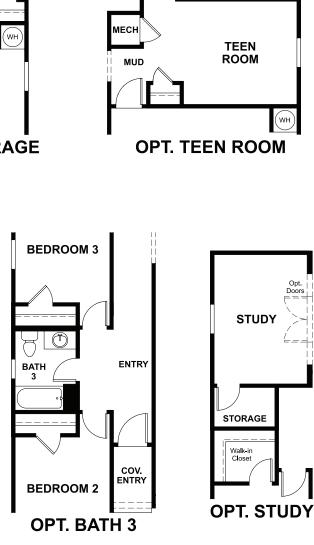

### **ABOUT THE SAPPHIRE**

An open layout showcasing a spacious great room, dining area and large kitchen makes up the heart of the inviting Sapphire home design. Dual walk-in closets accent the indulgent owner's bedroom, complete with an attached bath. Two of the five bedrooms can be optioned as a teen room or a study, to make the space truly your own.

## THE SAPPHIRE Approx. 2,000 sq. ft. | 5 bed | 2 to 3 bath | 2-car garage | Plan #×920

MAIN FLOOR