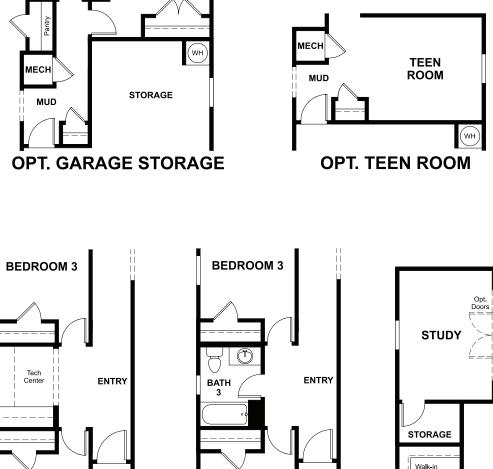

### **ABOUT THE SAPPHIRE**

An open layout showcasing a spacious great room, dining area and large kitchen makes up the heart of the inviting Sapphire home design. Dual walk-in closets accent the indulgent owner's bedroom, complete with an attached bath. Two of the five bedrooms can be optioned as a teen room or a study, to make the space truly your own.