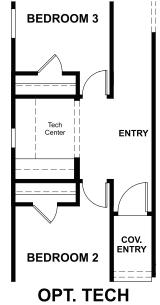

### **ABOUT THE SAPPHIRE**

An open layout showcasing a spacious great room, dining area and large kitchen makes up the heart of the inviting Sapphire home design. Dual walk-in closets accent the indulgent owner's bedroom, complete with an attached bath. Two of the five bedrooms can be optioned as a teen room or a study, to make the space truly your own.

## THE SAPPHIRE Approx. 2,000 sq. ft. | 5 bed | 2 to 3 bath | 2-car garage | Plan #×920

MAIN FLOOR