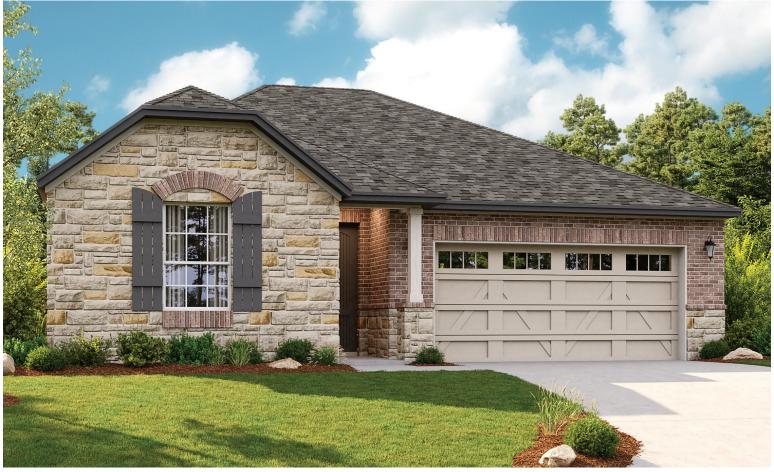

## SEASONS AT CARILLON THE ALEXANDRITE

Approx. 1,680 sq. ft. | 3 to 4 bed | 2 bath | 2-car garage | Plan #X921

ELEVATION C

ELEVATION A

ELEVATION B