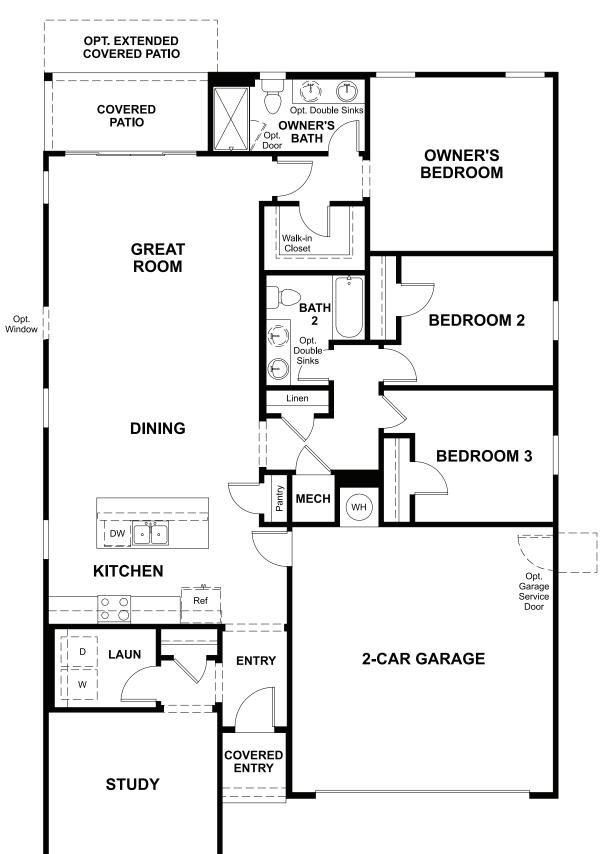

## ABOUT THE ALEXANDRITE

The Alexandrite plan combines spacious living areas with ample opportunities for personalization. A covered entry leads past a laundry into an open floorplan, featuring a kitchen with a center island, a dining area, and a great room with direct access to the covered patio. The owner's suite is adjacent, and includes a walk-in closet and private bathroom. You'll find two additional bedrooms and a full bath, as well as a study that can be optioned as a fourth bedroom.

MAIN FLOOR **MAIN-FLOOR OPTIONS** 

**OPT. KITCHEN 2** 