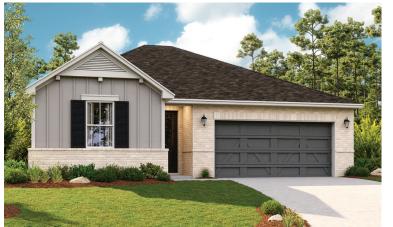

## SEASONS AT CARILLON THE ALEXANDRITE

Approx. 1,680 sq. ft. | 3 to 4 bed | 2 bath | 2-car garage | Plan #X921



ELEVATION C

## ABOUT THE ALEXANDRITE

The Alexandrite plan combines spacious living areas with ample opportunities for personalization. A covered entry leads past a laundry into an open floorplan, featuring a kitchen with a center island, a dining area, and a great room with direct access to the covered patio. The owner's suite is adjacent, and includes a walk-in closet and private bathroom. You'll find two additional bedrooms and a full bath, as well as a study that can be optioned as a fourth bedroom.



ELEVATION A



ELEVATION B

## COMMUNITY LOCATION:

Seasons at Carillon | 20404 Stelfox Street | Manor, TX 78653 | 512.515.8102

## **DESIGN CENTER LOCATION:**

Austin Home Gallery<sup>TM</sup> | 2519 Scarbrough Drive, Suite 200 | Austin, TX 78728



Floor plans and renderings are conceptual drawings and may vary from actual plans and homes as built. Options and features may not be available on all homes and are subject to change without notice. Actual homes may vary from photos and/or drawings which show upgraded landscaping and may not represent the lowest-priced homes in the community. Features may include optional upgrades and may not be available on all homes. Prices, specifications and availability are subject to change without notice. Square footage is approximate and subject to c