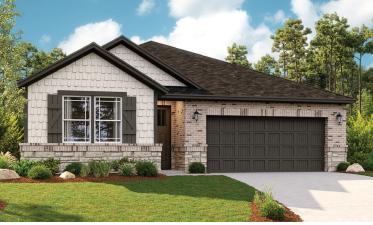

## SEASONS AT CARILLON THE ALEXANDRITE

Approx. 1,680 sq. ft. | 3 to 4 bed | 2 bath | 2-car garage | Plan #X921



ELEVATION C

## ABOUT THE ALEXANDRITE

The Alexandrite plan combines spacious living areas with ample opportunities for personalization. A covered entry leads past a laundry into an open floorplan, featuring a kitchen with a center island, a dining area, and a great room with direct access to the covered patio. The owner's suite is adjacent, and includes a walk-in closet and private bathroom. You'll find two additional bedrooms and a full bath, as well as a study that can be optioned as a fourth bedroom.



ELEVATION A



ELEVATION B

## COMMUNITY LOCATION:

Seasons at Carillon | 20404 Stelfox Street | Manor, TX 78653 | 512.515.8102

## **DESIGN CENTER LOCATION:**

Austin Home Gallery<sup>TM</sup> | 2519 Scarbrough Drive, Suite 200 | Austin, TX 78728



Floor plans and renderings are conceptual drawings and may vary from actual plans and homes as built. Options and features may not be available on all homes and are subject to change without notice. Actual homes may vary from photos and/or drawings which show upgraded landscaping and may not represent the lowest-priced homes in the community. Features may include optional upgrades and may not be available on all homes. Prices, specifications and availability are subject to change without notice. Square footage is approximate and subject to change without n