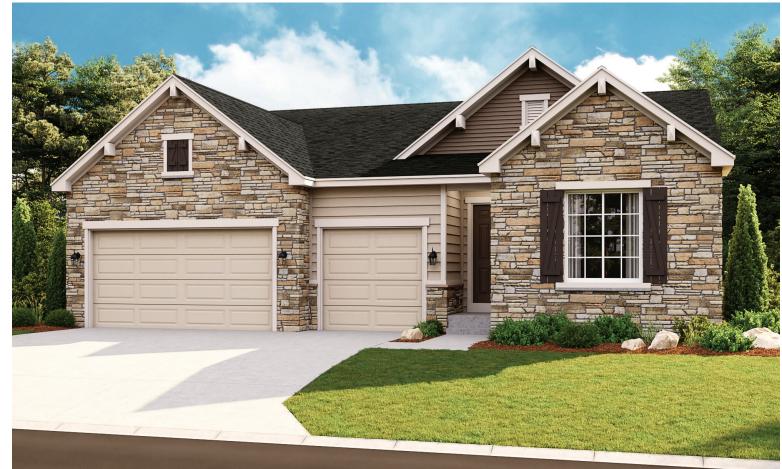

ELEVATION E

ELEVATION B

ELEVATION C

SPRINGS VILLAGE AT WANDER

THE POWELL

Approx. 3,800 sq. ft. | 3 to 6 bed | 3.5 to 4.5 bath | 3-car garage | Plan #U854

ELEVATION D