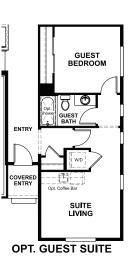

### ABOUT THE POWELL

Discover the ranch-style Powell plan, which greets guests with an inviting covered entry. Inside, you'll find a spacious great room, an open dining area and an impressive kitchen, complete with center island and oversized walk-in pantry. A luxurious owner's suite boasts dual walk-in closets and an attached bath with three deluxe layout options, and two additional bedrooms invite rest and relaxation. A powder room, laundry room and two more bathrooms, plus a private study that can be optioned as a fourth bedroom, are also included. A mudroom, serene covered patio and 3-car garage complete the thoughtfully designed plan. Personalize the Powell with an optional gourmet kitchen, a guest suite in lieu of the third bedroom and study, an extended owner's bedroom and an extended covered patio.

#### MAIN-FLOOR OPTIONS