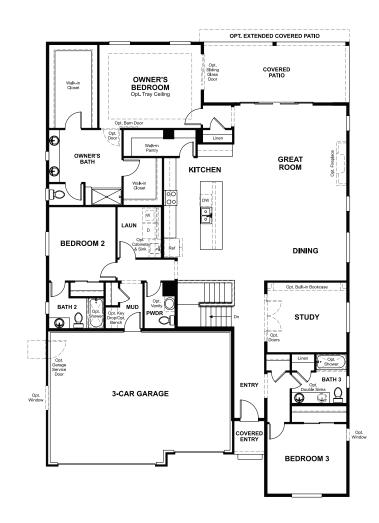

### ABOUT THE POWELL

Discover the ranch-style Powell plan, which greets guests with an inviting covered entry. Inside, you'll find a spacious great room, an open dining area and an impressive kitchen, complete with center island and oversized walk-in pantry. A luxurious owner's suite boasts dual walk-in closets and an attached bath with three deluxe layout options, and two additional bedrooms invite rest and relaxation. A powder room, laundry room and two more bathrooms, plus a private study that can be optioned as a fourth bedroom, are also included. A mudroom, serene covered patio and 3-car garage complete the thoughtfully designed plan. Personalize the Powell with an optional gourmet kitchen, a guest suite in lieu of the third bedroom and study, an extended owner's bedroom and an extended covered patio.

## THE POWELL Approx. 3,800 sq. ft. | 3 to 6 bed | 3.5 to 4.5 bath | 3-car garage | Plan #U854

MAIN FLOOR

OPT. DELUXE OWNER'S BATH 1