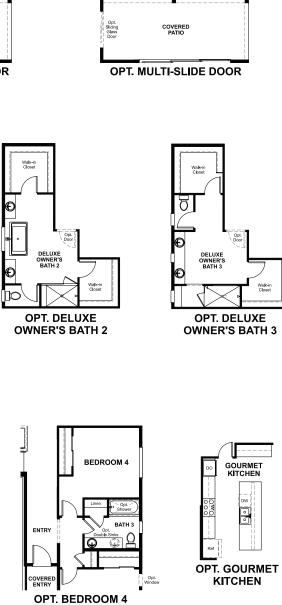

hed bath with three deluxe layout options, and two additional bedrooms invite rest and relaxation. A powder room, laundry room and two more bathrooms, plus a private study that can be optioned as a fourth bedroom, are also included. A mudroom, serene covered patio and 3-car garage complete the thoughtfully designed plan. Personalize the Powell with an optional gourmet kitchen, a guest suite in lieu of the third bedroom and study, an extended owner's bedroom and an extended covered patio.



ELEVATION B

ELEVATION C

SPRINGS VILLAGE AT WANDER

THE POWELL

Approx. 3,800 sq. ft. | 3 to 6 bed | 3.5 to 4.5 bath | 3-car garage | Plan #U854



ELEVATION D

### **RICHMONDAMERICAN.COM**

## THE POWELL Approx. 3,800 sq. ft. | 3 to 6 bed | 3.5 to 4.5 bath | 3-car garage | Plan #U854

MAIN FLOOR







OPT. DELUXE OWNER'S BATH 1





#### MAIN-FLOOR OPTIONS

# **RICHMONDAMERICAN.COM**