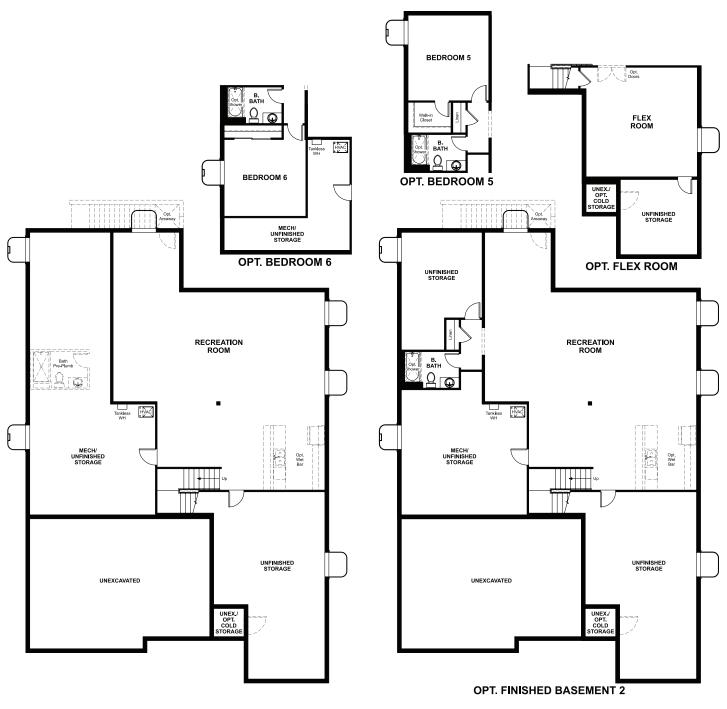

BASEMENT

## THE POWELL Approx. 3,800 sq. ft. | 3 to 6 bed | 3.5 to 4.5 bath | 3-car garage | Plan #U854

MAIN FLOOR

OPT. DELUXE OWNER'S BATH 1

#### MAIN-FLOOR OPTIONS