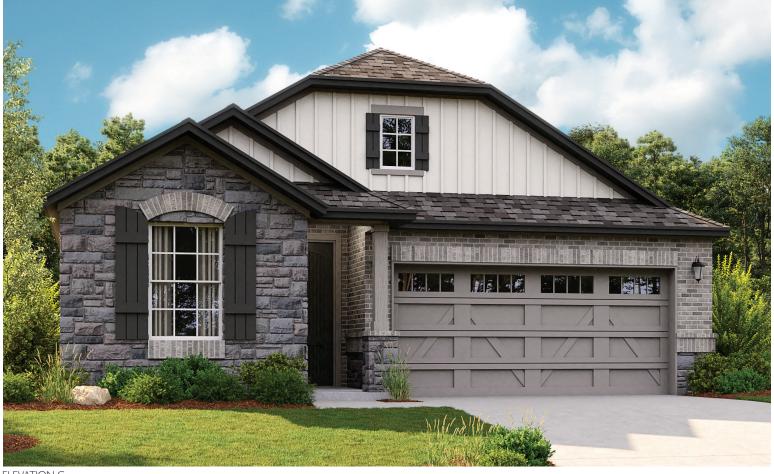

## SEASONS AT CARILLON THE SUNSTONE

Approx. 1,820 sq. ft. | 4 to 5 bed | 2 bath | 2-car garage | Plan #X919

ELEVATION C

## **ABOUT THE SUNSTONE**

Everything's just where you need it in this charming ranch-style floor plan. As you enter, you'll find an elegant study just off the entryway. Beyond the entry, an inviting kitchen with a walk-in pantry and generous eat-in island flows into a charming dining room—and beyond that, the great room. From the great room, you'll enjoy a stylish sliding-glass door that provide access to a relaxing covered patio. This floor plan also includes four bedrooms, with an optional fifth bedroom in lieu of the study.