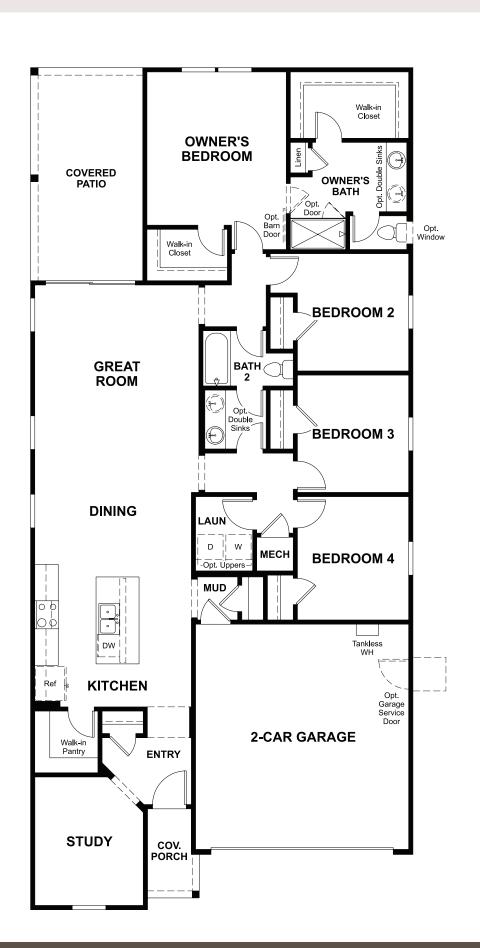

## **ABOUT THE SUNSTONE**

Everything's just where you need it in this charming ranch-style floor plan. As you enter, you'll find an elegant study just off the entryway. Beyond the entry, an inviting kitchen with a walk-in pantry and generous eat-in island flows into a charming dining room—and beyond that, the great room. From the great room, you'll enjoy a stylish sliding-glass door that provide access to a relaxing covered patio. This floor plan also includes four bedrooms, with an optional fifth bedroom in lieu of the study.

MAIN FLOOR **MAIN-FLOOR OPTIONS** 