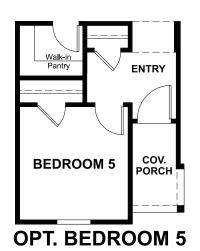

## **ABOUT THE SUNSTONE**

Everything's just where you need it in this charming ranch-style floor plan. As you enter, you'll find an elegant study just off the entryway. Beyond the entry, an inviting kitchen with a walk-in pantry and generous eat-in island flows into a charming dining room—and beyond that, the great room. From the great room, you'll enjoy a stylish sliding-glass door that provide access to a relaxing covered patio. This floor plan also includes four bedrooms, with an optional fifth bedroom in lieu of the study.

MAIN FLOOR **MAIN-FLOOR OPTIONS** 