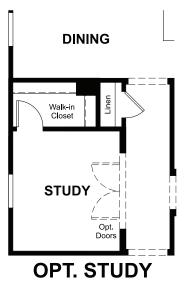

## ABOUT THE LARIMAR

The Larimar plan offers a seamless blend of style, comfort and functionality. The heart of this home is its open, airy kitchen, which features a center island, walk-in pantry and dining room, and flows into an inviting great room with center meet doors to an adjacent covered patio. The large owner's suite boasts a well-appointed bath with optional double sinks and an oversized walk-in closet, and three additional bedrooms provide ample space for rest and relaxation. Personalization options include a private study, third bathroom and more!

## RICHMONDAMERICAN.COM/SEASONS

MAIN FLOOR

MAIN-FLOOR OPTIONS

RICHMONDAMERICAN.COM/SEASONS