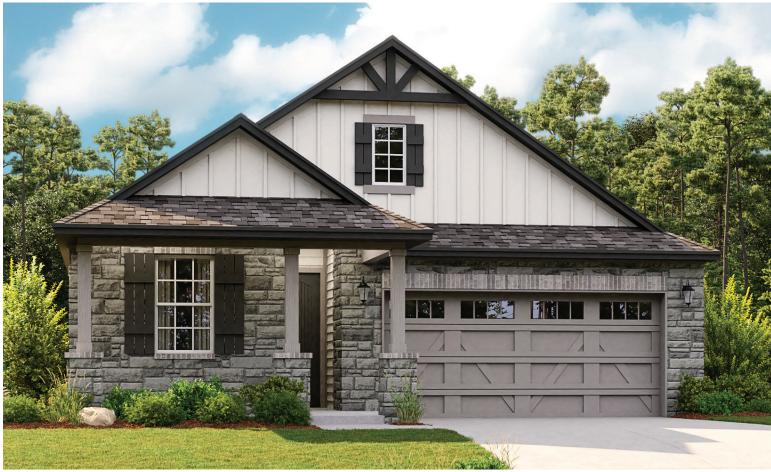

ELEVATION C

## ABOUT THE LARIMAR

The Larimar plan offers a seamless blend of style, comfort and functionality. The heart of this home is its open, airy kitchen, which features a center island, walk-in pantry and dining room, and flows into an inviting great room with center meet doors to an adjacent covered patio. The large owner's suite boasts a well-appointed bath with optional double sinks and an oversized walk-in closet, and three additional bedrooms provide ample space for rest and relaxation. Personalization options include a private study, third bathroom and more!



## **DESIGN CENTER LOCATION:**

Austin Home Gallery<sup>TM</sup> | 2519 Scarbrough Drive, Suite 200 | Austin, TX 78728



Floor plans and renderings are conceptual drawings and may vary from actual plans and homes a