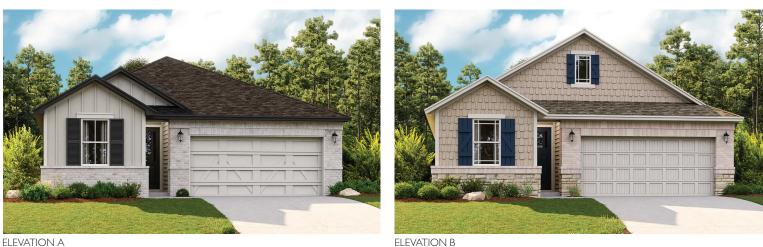

ELEVATION A

Approx. 1,770 sq. ft. | 4 bed | 2 to 3 bath | 2-car garage | Plan #X917