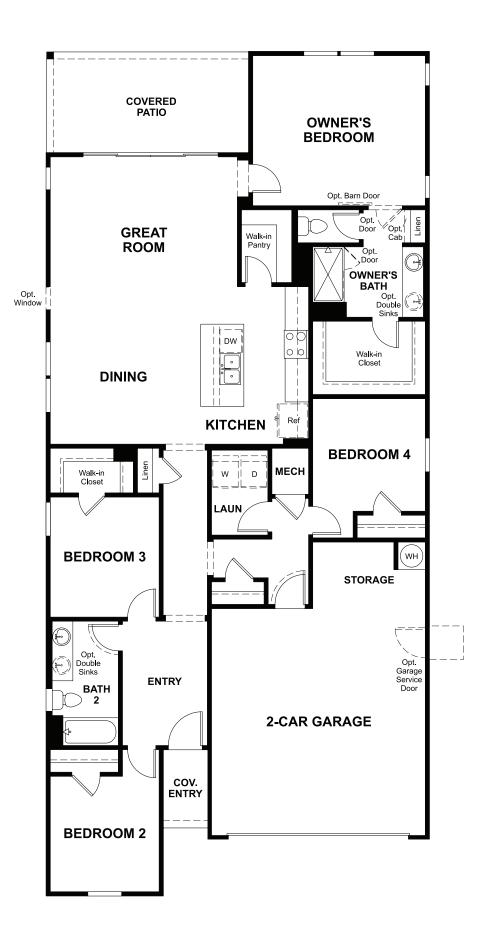

## ABOUT THE LARIMAR

The Larimar plan offers a seamless blend of style, comfort and functionality. The heart of this home is its open, airy kitchen, which features a center island, walk-in pantry and dining room, and flows into an inviting great room with center meet doors to an adjacent covered patio. The large owner's suite boasts a well-appointed bath with optional double sinks and an oversized walk-in closet, and three additional bedrooms provide ample space for rest and relaxation. Personalization options include a private study, third bathroom and more!

## RICHMONDAMERICAN.COM/SEASONS

MAIN FLOOR

MAIN-FLOOR OPTIONS

RICHMONDAMERICAN.COM/SEASONS