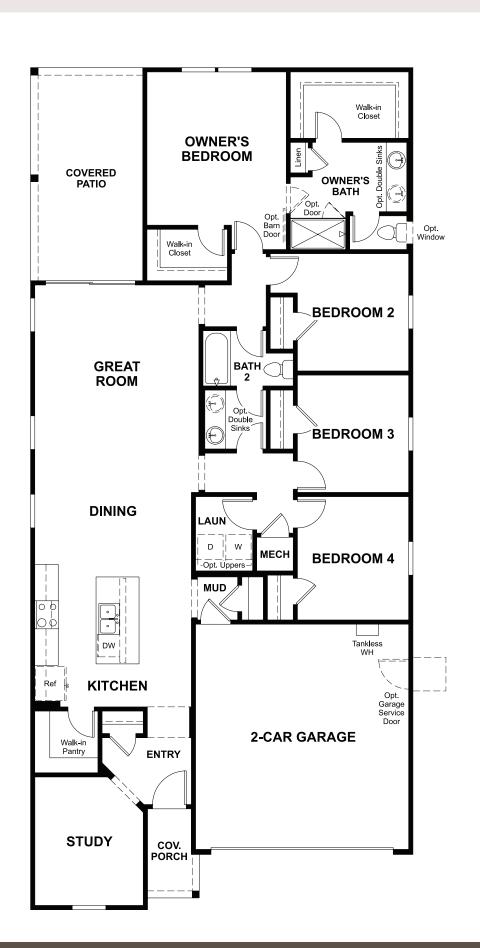

## THE SUNSTONE

Approx. 1,820 sq. ft. | 4 to 5 bed | 2 bath | 2-car garage | Plan #X919

## **ABOUT THE SUNSTONE**

Everything's just where you need it in this charming ranch-style floor plan. As you enter, you'll find an elegant study just off the entryway. Beyond the entry, an inviting kitchen with a walk-in pantry and generous eat-in island flows into a charming dining room—and beyond that, the great room. From the great room, you'll enjoy a stylish sliding-glass door that provide access to a relaxing covered patio. This floor plan also includes four bedrooms, with an optional fifth bedroom in lieu of the study.

MAIN FLOOR MAIN-FLOOR OPTIONS