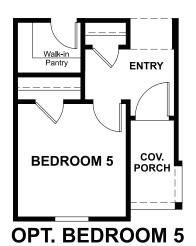

## **ABOUT THE SUNSTONE**

Everything's just where you need it in this charming ranch-style floor plan. As you enter, you'll find an elegant study just off the entryway. Beyond the entry, an inviting kitchen with a walk-in pantry and generous eat-in island flows into a charming dining room—and beyond that, the great room. From the great room, you'll enjoy a stylish sliding-glass door that provide access to a relaxing covered patio. This floor plan also includes four bedrooms, with an optional fifth bedroom in lieu of the study.

MAIN FLOOR MAIN-FLOOR OPTIONS