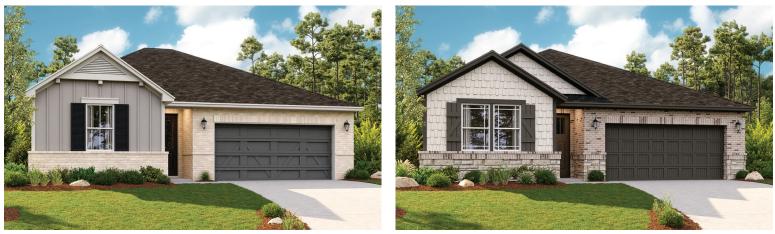

ELEVATION A

# THE ALEXANDRITE

Approx. 1,680 sq. ft. | 3 to 4 bed | 2 bath | 2-car garage | Plan #X921

ELEVATION B