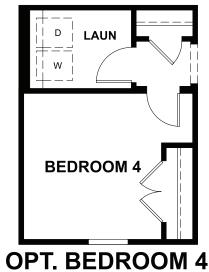

### ABOUT THE ALEXANDRITE

The Alexandrite plan combines spacious living areas with ample opportunities for personalization. A covered entry leads past a laundry into an open floorplan, featuring a kitchen with a center island, a dining area, and a great room with direct access to the covered patio. The owner's suite is adjacent, and includes a walk-in closet and private bathroom. You'll find two additional bedrooms and a full bath, as well as a study that can be optioned as a fourth bedroom.

MAIN FLOOR

MAIN-FLOOR OPTIONS

RICHMONDAMERICAN.COM/SEASONS