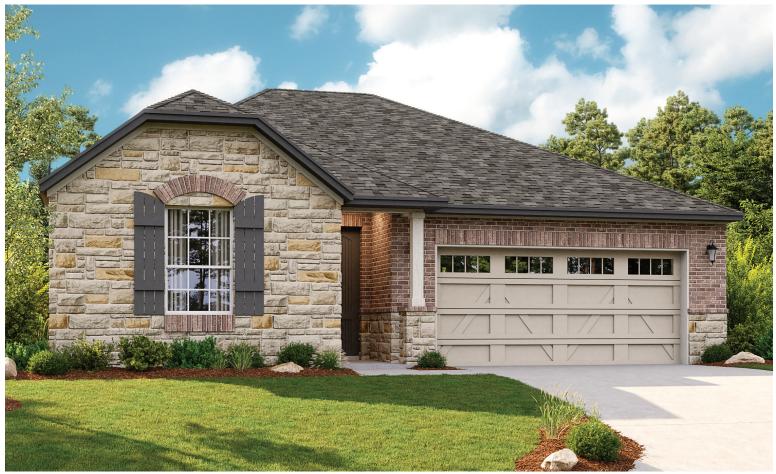

ELEVATION C

### ABOUT THE ALEXANDRITE

The Alexandrite plan combines spacious living areas with ample opportunities for personalization. A covered entry leads past a laundry into an open floorplan, featuring a kitchen with a center island, a dining area, and a great room with direct access to the covered patio. The owner's suite is adjacent, and includes a walk-in closet and private bathroom. You'll find two additional bedrooms and a full bath, as well as a study that can be optioned as a fourth bedroom.

# THE ALEXANDRITE

Approx. 1,680 sq. ft. | 3 to 4 bed | 2 bath | 2-car garage | Plan #X921

ELEVATION B