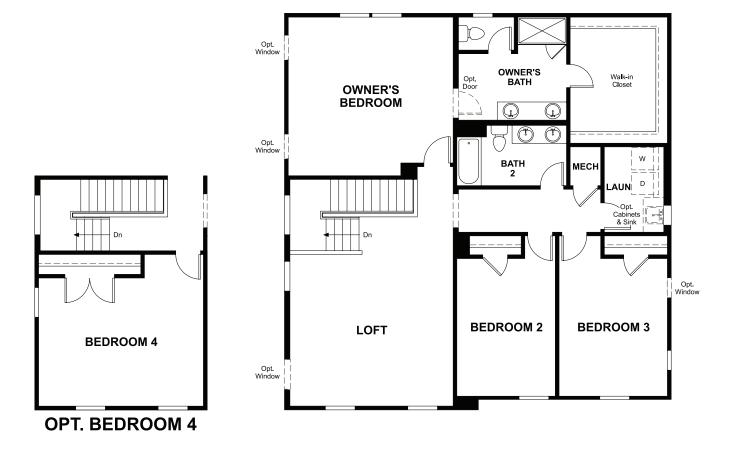

## **ABOUT THE TOURMALINE**

The two-story Tourmaline plan greets guests with a charming covered entry. On the main floor, you'll find a convenient powder room, a versatile flex room and a spacious great room that flows into an inviting kitchen featuring a center island and breakfast nook. Upstairs, enjoy a large loft, a laundry with optional cabinets, an elegant owner's suite boasting an immense walk-in closet and attached bath, and two bedrooms with a shared bath. Personalize this plan with an alternate kitchen layout or extra bedrooms in lieu of the flex space and loft!

MAIN FLOOR SECOND FLOOR