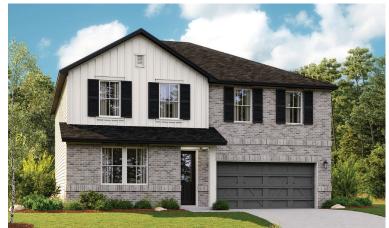

## THE TOURMALINE

Approx. 2,610 sq. ft. | 3 to 5 bed | 2.5 to 3 bath | 2- to 3-car garage | Plan #X923



## **ABOUT THE TOURMALINE**

The two-story Tourmaline plan greets guests with a charming covered entry. On the main floor, you'll find a convenient powder room, a versatile flex room and a spacious great room that flows into an inviting kitchen featuring a center island and breakfast nook. Upstairs, enjoy a large loft, a laundry with optional cabinets, an elegant owner's suite boasting an immense walk-in closet and attached bath, and two bedrooms with a shared bath. Personalize this plan with an alternate kitchen layout or extra bedrooms in lieu of the flex space and loft!



ELEVATION A



ELEVATION B

## **DESIGN CENTER LOCATION:**

Austin Home Gallery<sup>TM</sup> | 2519 Scarbrough Drive, Suite 200 | Austin, TX 78728



Floor plans and renderings are conceptual drawings and may vary from actual plans and homes as built. Options and features may not be available on all homes and are subject to change without notice. Actual homes may vary from photos and/or drawings which show upgraded landscaping and may not represent the lowest-priced homes in the community. Features may include optional upgrades and may not be available on all homes. Prices, specifications and availability are subject to change without notice. Square footage is approximate and subject to change without notice. ©2022 Richmond American Homes, Richmond American Homes of Texas, Inc. (a public