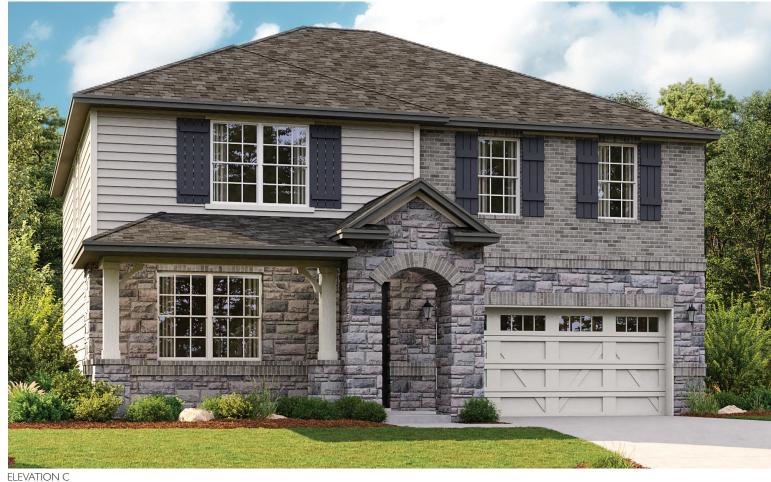

## THE TOURMALINE

Approx. 2,610 sq. ft. | 3 to 5 bed | 2.5 to 3 bath | 2- to 3-car garage | Plan #X923



## **ABOUT THE TOURMALINE**

The two-story Tourmaline plan greets guests with a charming covered entry. On the main floor, you'll find a convenient powder room, a versatile flex room and a spacious great room that flows into an inviting kitchen featuring a center island and breakfast nook. Upstairs, enjoy a large loft, a laundry with optional cabinets, an elegant owner's suite boasting an immense walk-in closet and attached bath, and two bedrooms with a shared bath. Personalize this plan with an alternate kitchen layout or extra bedrooms in lieu of the flex space and loft!



ELEVATION A



ELEVATION B

## **DESIGN CENTER LOCATION:**

Austin Home Gallery<sup>TM</sup> | 2519 Scarbrough Drive, Suite 200 | Austin, TX 78728



Floor plans and renderings are conceptual drawings and may vary f