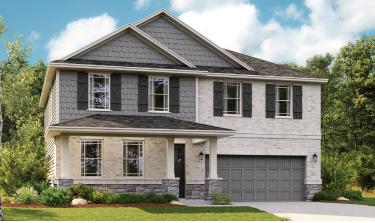

## THE TOURMALINE

Approx. 2,610 sq. ft. | 3 to 5 bed | 2.5 to 3 bath | 2- to 3-car garage | Plan #X923



## **ABOUT THE TOURMALINE**

The two-story Tourmaline plan greets guests with a charming covered entry. On the main floor, you'll find a convenient powder room, a versatile flex room and a spacious great room that flows into an inviting kitchen featuring a center island and breakfast nook. Upstairs, enjoy a large loft, a laundry with optional cabinets, an elegant owner's suite boasting an immense walk-in closet and attached bath, and two bedrooms with a shared bath. Personalize this plan with an alternate kitchen layout or extra bedrooms in lieu of the flex space and loft!



ELEVATION A



ELEVATION B

## **DESIGN CENTER LOCATION:**

Austin Home Gallery<sup>TM</sup> | 2519 Scarbrough Drive, Suite 200 | Austin, TX 78728



Floor plans and renderings are conceptual drawings and may vary from actual plans and homes as built. Options and features may not be available on all homes and are subject to change without notice. Actual homes may vary from photos and/or drawings which show upgraded landscaping and may not represent the lowest-priced homes in the community. Features may include optional upgrades and may not be available on all homes. Prices, specifications and availability are subject to change without notice. Square footage is approximate and subject to change without notice. ©2022 Richmond American Homes, Richmond American Homes of Texas, Inc. (a public report is avai