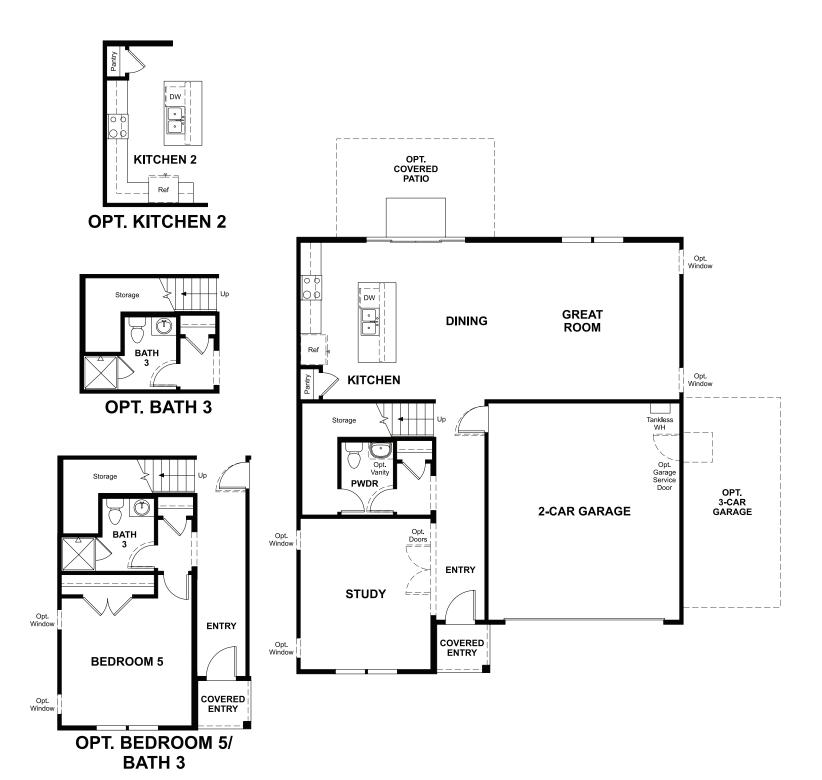

## THE TOURMALINE

Approx. 2,610 sq. ft. | 3 to 5 bed | 2.5 to 3 bath | 2- to 3-car garage | Plan #X923

## **ABOUT THE TOURMALINE**

The two-story Tourmaline plan greets guests with a charming covered entry. On the main floor, you'll find a convenient powder room, a versatile flex room and a spacious great room that flows into an inviting kitchen featuring a center island and breakfast nook. Upstairs, enjoy a large loft, a laundry with optional cabinets, an elegant owner's suite boasting an immense walk-in closet and attached bath, and two bedrooms with a shared bath. Personalize this plan with an alternate kitchen layout or extra bedrooms in lieu of the flex space and loft!

MAIN FLOOR SECOND FLOOR