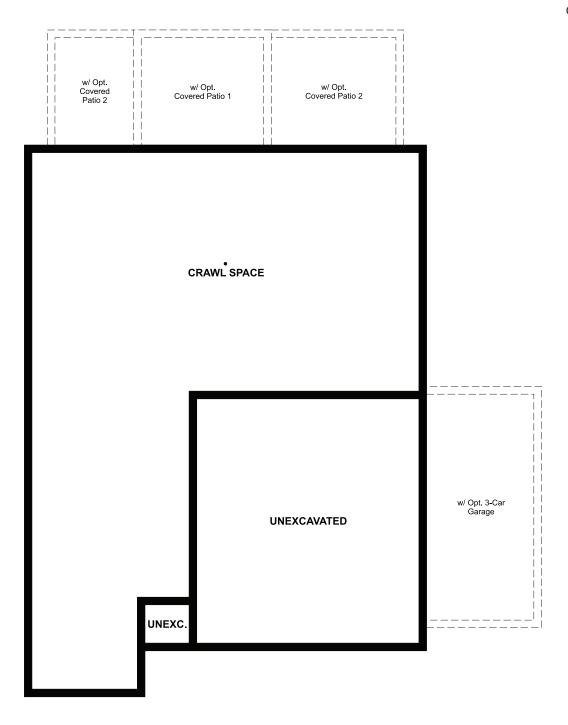

## THE CYPRESS

Approx. 1,120 sq. ft. | 3 bed | 2 bath | 2- to 3-car garage | Plan #R953

**CRAWL SPACE** 

## **ABOUT THE CYPRESS**

The ranch-style Cypress plan was designed for entertaining, featuring an open, inviting great room and a well-appointed kitchen with a roomy pantry. An elegant owner's suite showcases a private bath and a generous walk-in closet, and two additional bedrooms share a convenient bathroom. Central laundry and a 2-car garage complete the must-see residence. Personalize this plan with a kitchen island, a relaxing covered patio and a third garage bay.