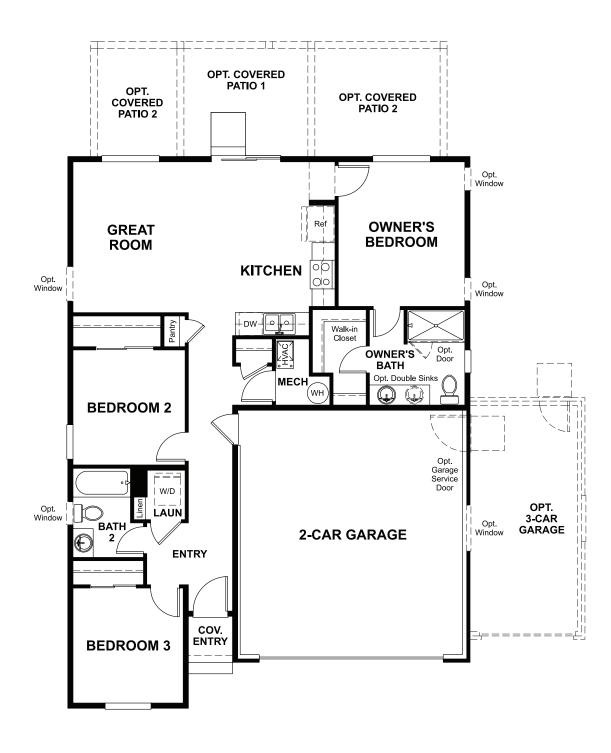

## THE CYPRESS

Approx. 1,120 sq. ft. | 3 bed | 2 bath | 2- to 3-car garage | Plan #R953

**CRAWL SPACE** 

## **ABOUT THE CYPRESS**

The ranch-style Cypress plan was designed for entertaining, featuring an open, inviting great room and a well-appointed kitchen with a roomy pantry. An elegant owner's suite showcases a private bath and a generous walk-in closet, and two additional bedrooms share a convenient bathroom. Central laundry and a 2-car garage complete the must-see residence. Personalize this plan with a kitchen island, a relaxing covered patio and a third garage bay.

**ELEVATION F** 

ELEVATION G

MAIN FLOOR MAIN-FLOOR OPTIONS