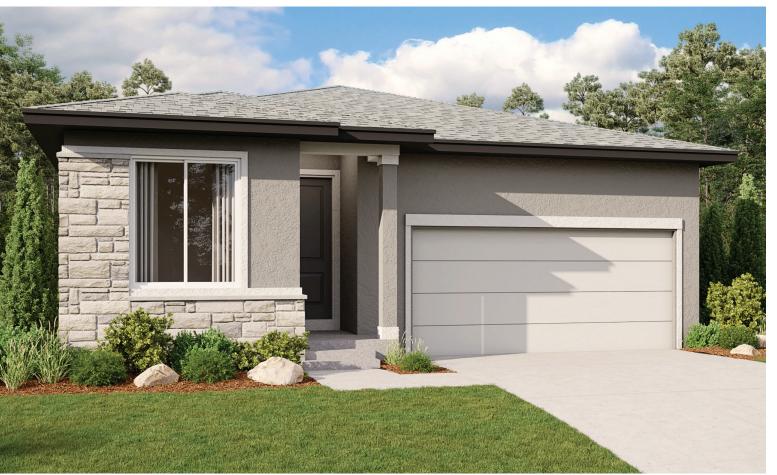

## **ABOUT THE CYPRESS**

The ranch-style Cypress plan was designed for entertaining, featuring an open, inviting great room and a well-appointed kitchen with a roomy pantry. An elegant owner's suite showcases a private bath and a generous walk-in closet, and two additional bedrooms share a convenient bathroom. Central laundry and a 2-car garage complete the must-see residence. Personalize this plan with a kitchen island, a relaxing covered patio and a third garage bay.