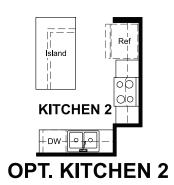

## **ABOUT THE CYPRESS**

The ranch-style Cypress plan was designed for entertaining, featuring an open, inviting great room and a well-appointed kitchen with a roomy pantry. An elegant owner's suite showcases a private bath and a generous walk-in closet, and two additional bedrooms share a convenient bathroom. Central laundry and a 2-car garage complete the must-see residence. Personalize this plan with a kitchen island, a relaxing covered patio and a third garage bay.

**ELEVATION F** 

ELEVATION G

MAIN FLOOR MAIN-FLOOR OPTIONS