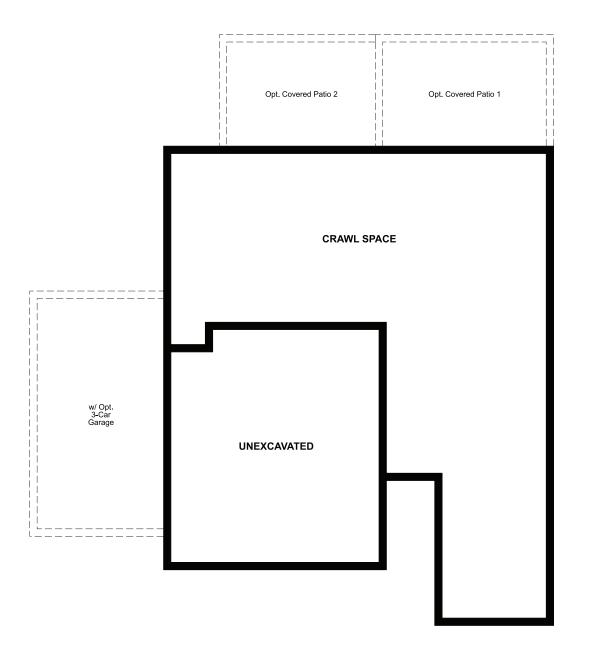

Approx. 1,910 sq. ft. | 3 to 4 bed | 2.5 to 3 bath | 2- to 3-car garage | Plan #R943

**CRAWL SPACE** 

## **ABOUT THE CITRINE II**

Imagine your life in this two-story home. Breakfast at the spacious kitchen island or in the nearby dining room. Spend the afternoon in your quiet study. Host a movie night in the inviting great room. At the end of the day, retreat upstairs to the owner's suite, complete with a roomy walk-in closet and private bath. Upstairs, you'll also enjoy two additional bedrooms, a convenient laundry and another full bath. A covered patio and a main-floor bedroom with full bath are available options.