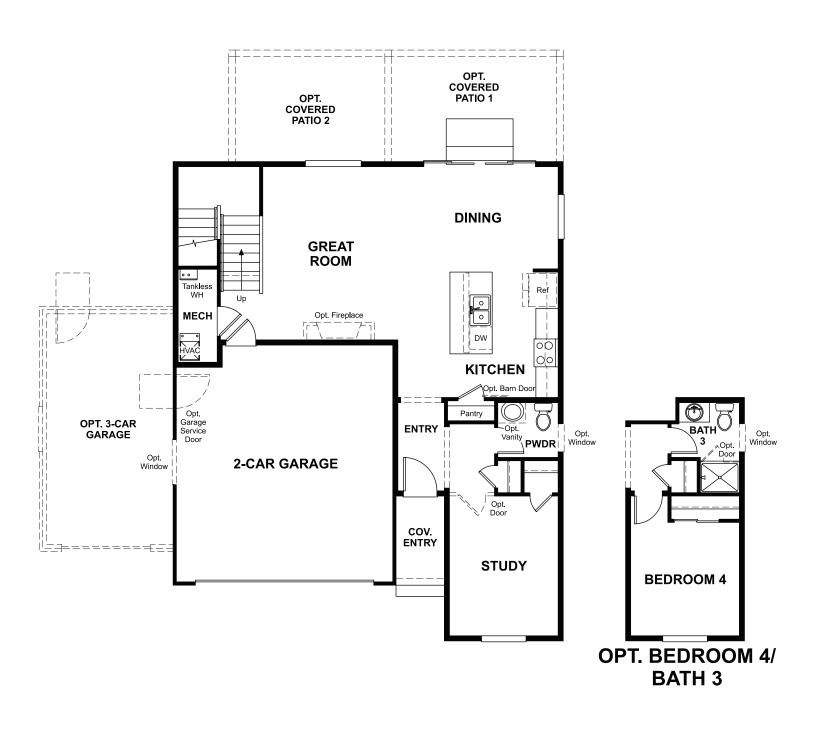

Approx. 1,910 sq. ft. | 3 to 4 bed | 2.5 to 3 bath | 2- to 3-car garage | Plan #R943

**CRAWL SPACE** 

## **ABOUT THE CITRINE II**

Imagine your life in this two-story home. Breakfast at the spacious kitchen island or in the nearby dining room. Spend the afternoon in your quiet study. Host a movie night in the inviting great room. At the end of the day, retreat upstairs to the owner's suite, complete with a roomy walk-in closet and private bath. Upstairs, you'll also enjoy two additional bedrooms, a convenient laundry and another full bath. A covered patio and a main-floor bedroom with full bath are available options.

ELEVATION B ELEVATION C ELEVATION D

MAIN FLOOR SECOND FLOOR