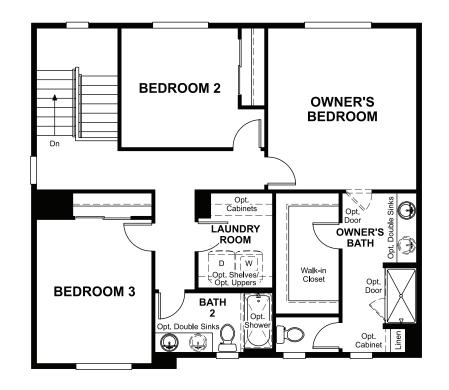

Approx. 1,910 sq. ft. | 3 to 4 bed | 2.5 to 3 bath | 2- to 3-car garage | Plan #R943

**CRAWL SPACE** 

## **ABOUT THE CITRINE II**

Imagine your life in this two-story home. Breakfast at the spacious kitchen island or in the nearby dining room. Spend the afternoon in your quiet study. Host a movie night in the inviting great room. At the end of the day, retreat upstairs to the owner's suite, complete with a roomy walk-in closet and private bath. Upstairs, you'll also enjoy two additional bedrooms, a convenient laundry and another full bath. A covered patio and a main-floor bedroom with full bath are available options.

ELEVATION B ELEVATION C ELEVATION D

MAIN FLOOR SECOND FLOOR