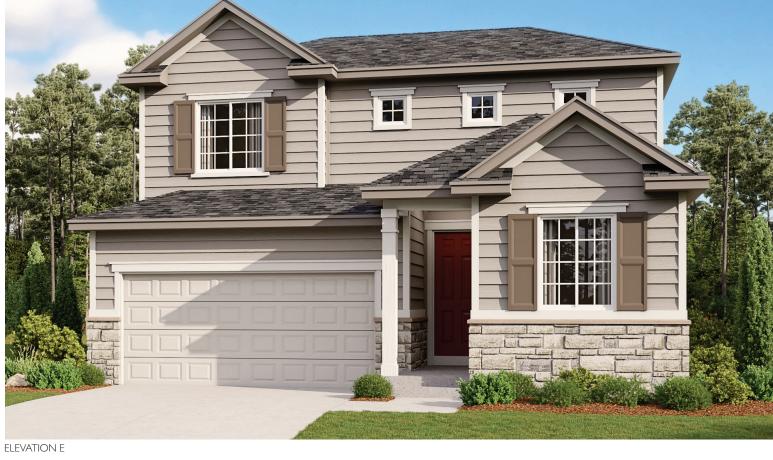

Approx. 1,910 sq. ft. | 3 to 4 bed | 2.5 to 3 bath | 2- to 3-car garage | Plan #R943

**CRAWL SPACE** 





## **ABOUT THE CITRINE II**

Imagine your life in this two-story home. Breakfast at the spacious kitchen island or in the nearby dining room. Spend the afternoon in your quiet study. Host a movie night in the inviting great room. At the end of the day, retreat upstairs to the owner's suite, complete with a roomy walk-in closet and private bath. Upstairs, you'll also enjoy two additional bedrooms, a convenient laundry and another full bath. A covered patio and a main-floor bedroom with full bath are available options.

## **COMMUNITY LOCATION:**

Banning Lewis Ranch | 5657 Mammoth Lane | Colorado Springs, CO 80927 | 719.637.4750

## **DESIGN CENTER LOCATION:**

HG2 by Richmond American™ | 8000 E. Belleview Avenue, Suite D-30 | Greenwood Village, CO 80111 | **888.402.4663** 



Floor plans