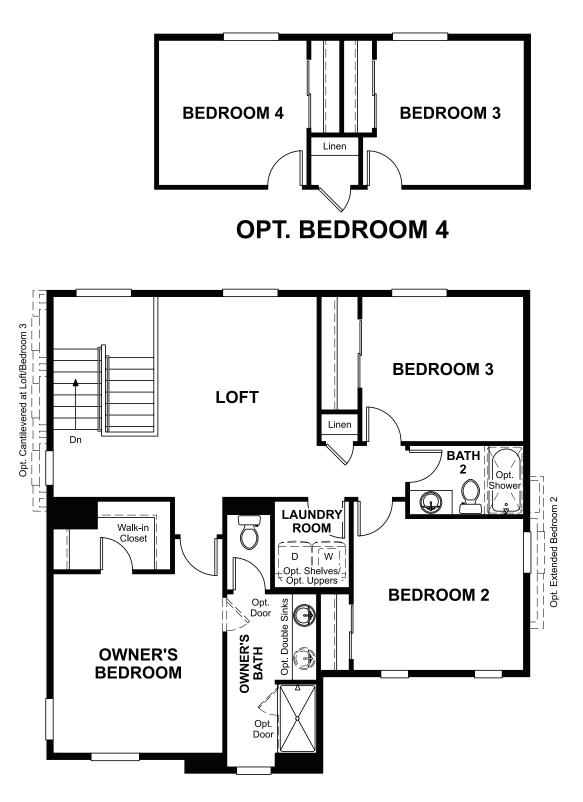

#### ABOUT THE CORAL II

The main floor of this delightful plan offers a large, uninterrupted space for relaxing, entertaining and dining. The kitchen features a large center island with seating and opens to the dining and great rooms. Upstairs, there's a large loft, a full bath tucked between two inviting bedrooms, and a private owner's suite with walk-in closet and convenient owner's bath. Options include a covered patio and a bedroom in lieu of the loft.

## SECOND FLOOR