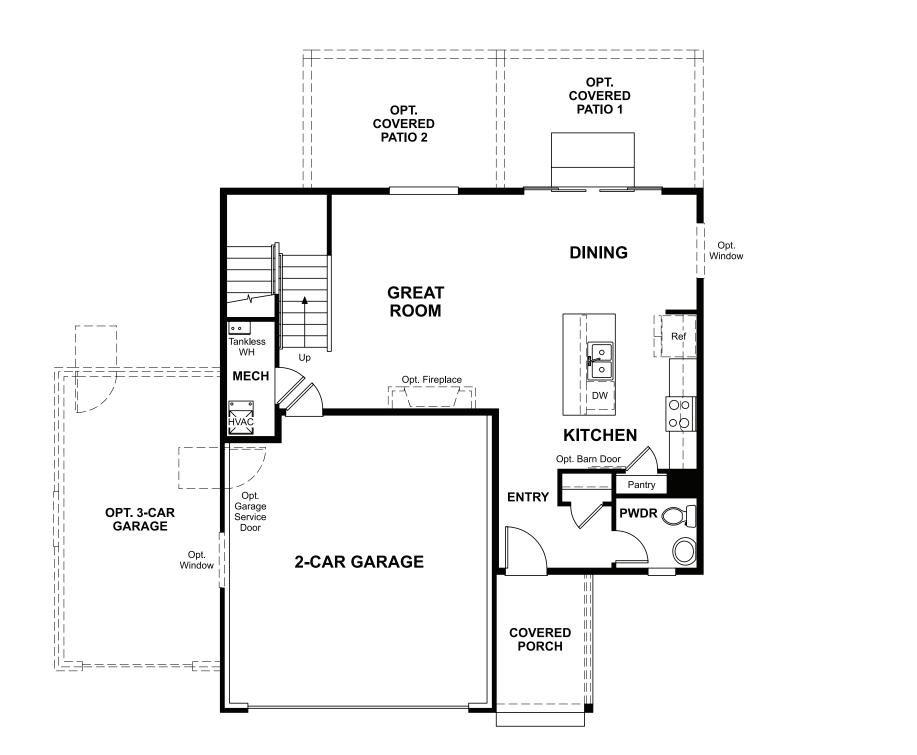

#### ABOUT THE CORAL II

The main floor of this delightful plan offers a large, uninterrupted space for relaxing, entertaining and dining. The kitchen features a large center island with seating and opens to the dining and great rooms. Upstairs, there's a large loft, a full bath tucked between two inviting bedrooms, and a private owner's suite with walk-in closet and convenient owner's bath. Options include a covered patio and a bedroom in lieu of the loft.

### RICHMONDAMERICAN.COM/SEASONS

MAIN FLOOR