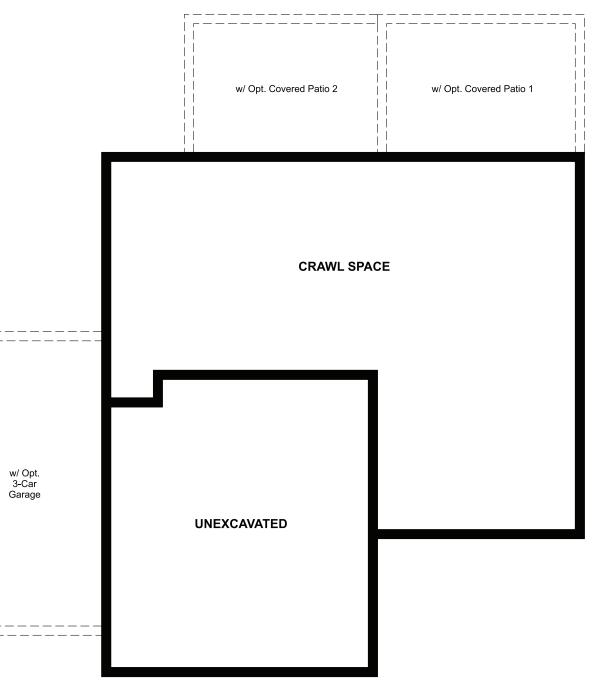

ELEVATION E

#### ABOUT THE CORAL II

The main floor of this delightful plan offers a large, uninterrupted space for relaxing, entertaining and dining. The kitchen features a large center island with seating and opens to the dining and great rooms. Upstairs, there's a large loft, a full bath tucked between two inviting bedrooms, and a private owner's suite with walk-in closet and convenient owner's bath. Options include a covered patio and a bedroom in lieu of the loft.

## CRAWL SPACE



### COMMUNITY LOCATION:

Banning Lewis Ranch | 5657 Mammoth Lane | Colorado Springs, CO 80927 | 719.637.4750

### **DESIGN CENTER LOCATION:**

HG2 by Richmond American™ | 8000 E. Belleview Avenue, Suite D-30 | Greenwood Village, CO 80111 | 888.402.4663



Floor plans and renderings are conceptual drawings and may vary from actual plans and homes as built. Options and features may not be available on all homes and are subject to change without notice. Actual homes may vary from photos and/or drawings which show upgraded landscaping and may not represent the lowest-priced homes in the community. Features may include optional upgrades and may not be available on all homes. Prices, specifications and availability are subject to change without notice. Square footage is approximate and subject