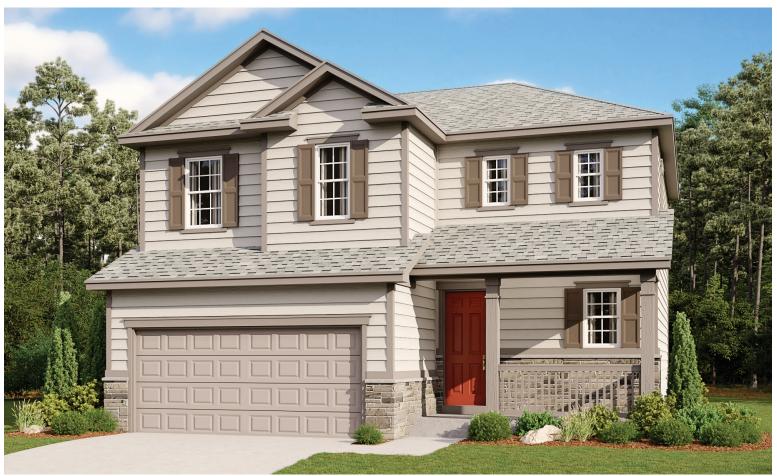

ELEVATION E

# BANNING LEWIS RANCH Approx. 1,780 sq. ft. | 3 to 4 bed | 2.5 bath | 2- to 3-car garage | Plan #R942

ELEVATION C

ELEVATION D