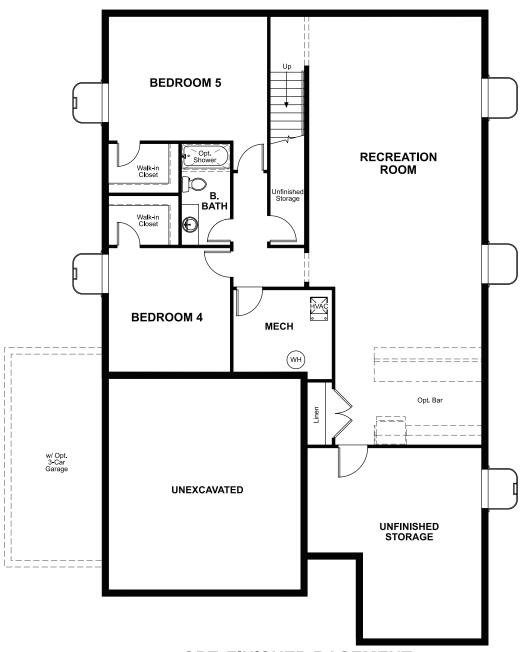

## THE ARLINGTON

Approx. 1,880 sq. ft. | 3 to 5 bed | 2 to 3 bath | 2- to 3-car garage | Plan #R721

BASEMENT

**OPT. FINISHED BASEMENT** 