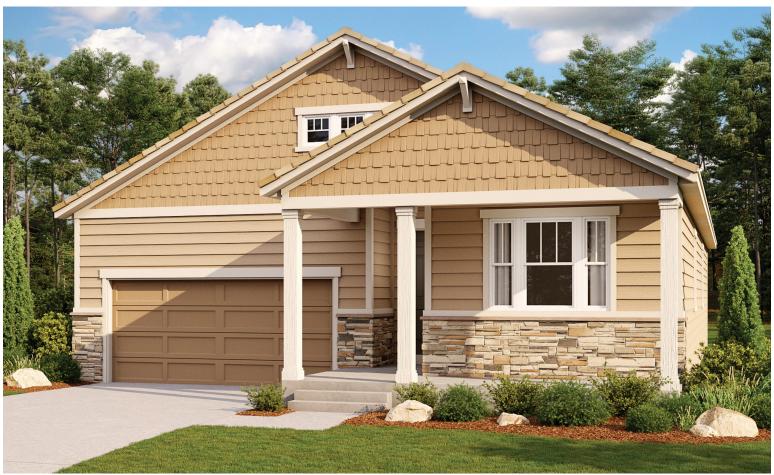

**ELEVATION F** 

## **ABOUT THE ARLINGTON**

Looking for a ranch-style floor plan? Put the Arlington at the top of your list! This smartly designed home offers a generous open great room, dining room and gourmet kitchen, two bedrooms with a shared bath, and a separate owner's suite with deluxe bath and walk-in closet. Conveniences like the mudroom, laundry room with optional cabinets and sink, broad kitchen island and built-in pantry add to the plan's single-floor appeal. Personalize it with options like a finished basement and covered patio.