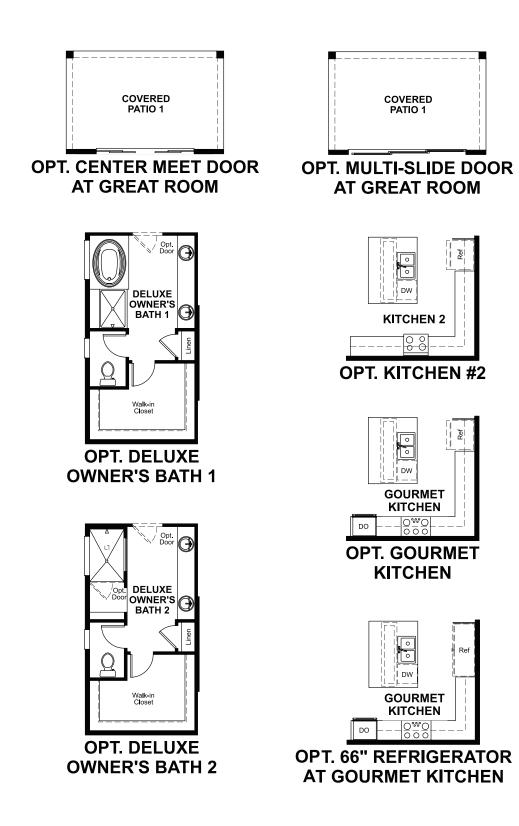

## **ABOUT THE ARLINGTON**

Looking for a ranch-style floor plan? Put the Arlington at the top of your list! This smartly designed home offers a generous open great room, dining room and gourmet kitchen, two bedrooms with a shared bath, and a separate owner's suite with deluxe bath and walk-in closet. Conveniences like the mudroom, laundry room with optional cabinets and sink, broad kitchen island and built-in pantry add to the plan's single-floor appeal. Personalize it with options like a finished basement and covered patio.