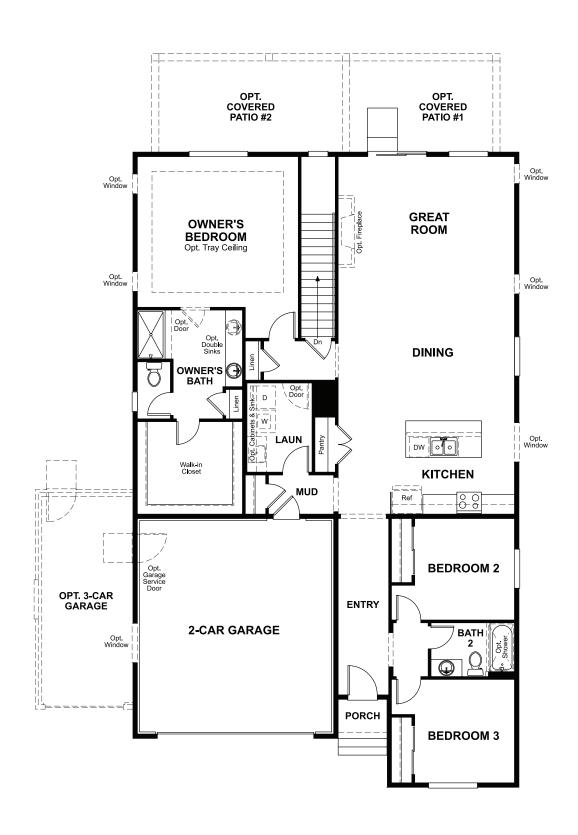

## THE ARLINGTON

Approx. 1,880 sq. ft. | 3 to 5 bed | 2 to 3 bath | 2- to 3-car garage | Plan #R721

BASEMENT

**OPT. FINISHED BASEMENT** 

## **ABOUT THE ARLINGTON**

Looking for a ranch-style floor plan? Put the Arlington at the top of your list! This smartly designed home offers a generous open great room, dining room and gourmet kitchen, two bedrooms with a shared bath, and a separate owner's suite with deluxe bath and walk-in closet. Conveniences like the mudroom, laundry room with optional cabinets and sink, broad kitchen island and built-in pantry add to the plan's single-floor appeal. Personalize it with options like a finished basement and covered patio.

ΕΙ ΕΛΑΤΙΟΝΙ Φ

ELΕVΔΤΙΩΝΙ R

**ELEVATION C** 

ELEVATION D

ELEVATION E

MAIN FLOOR MAIN-FLOOR OPTIONS