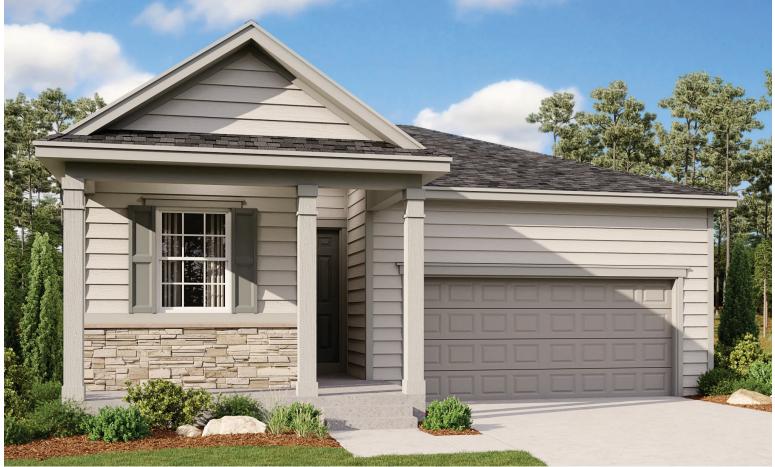

## ABOUT THE AZURE

Part of the inspired Seasons™ Collection, the ranch-style Azure plan boasts ample space for entertaining, including a great room, a well-appointed kitchen with a walk-in pantry, center island and adjacent dining room, and a relaxing covered patio. A lavish owner's suite with an attached bath and oversized walk-in closet is separated from a second bedroom and quiet study, which can be optioned as a third bedroom.

# Approx. 1,620 sq. ft. | 2 to 3 bed | 2 bath | 2- to 3-car garage | Plan #R910

ELEVATION C

ELEVATION D