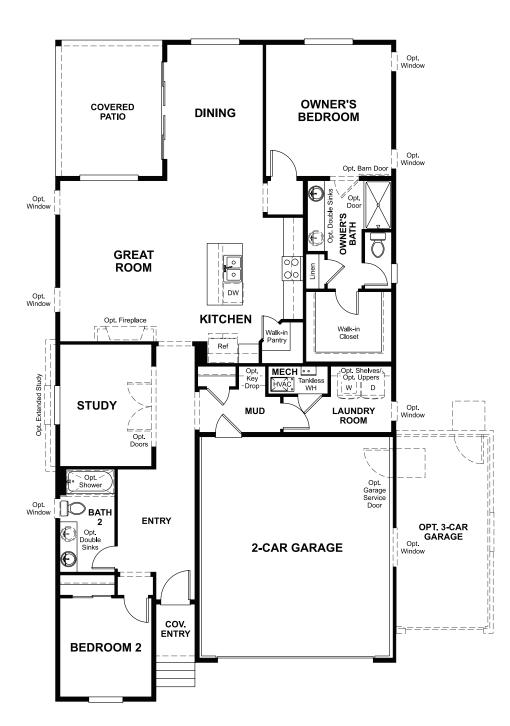

# THE AZURE | Approx. 1,620 sq. ft. | 2 to 3 bed | 2 bath | 2- to 3-car garage | Plan #R910

MAIN FLOOR

MAIN-FLOOR OPTIONS