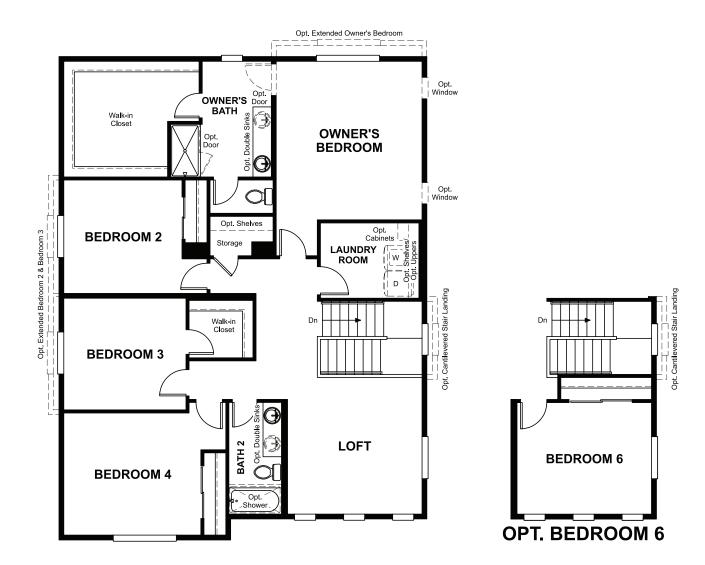

### ABOUT THE MOONSTONE

Spacious and accommodating, the two-story Moonstone plan features an open-concept main floor and four charming bedrooms upstairs. Just off the entryway, you'll find a secluded study with a nearby powder room. Toward the back of the home, a great room flows into an inviting kitchen with a center island and adjacent dining room. Upstairs, a loft offers a versatile common area, and a sprawling owner's suite includes an attached bath and walk-in closet. If desired, opt for additional bedrooms in lieu of the study or loft.

### SECOND FLOOR