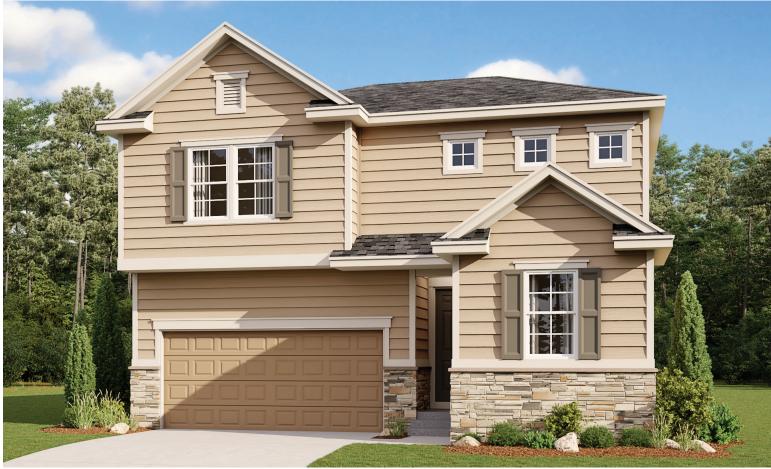

ELEVATION E

# BANNING LEWIS RANCH THE MOONSTONE Approx. 2,660 sq. ft. | 4 to 6 bed | 2.5 to 3 bath | 2- to 3-car garage | Plan #R914

ELEVATION C

ELEVATION D