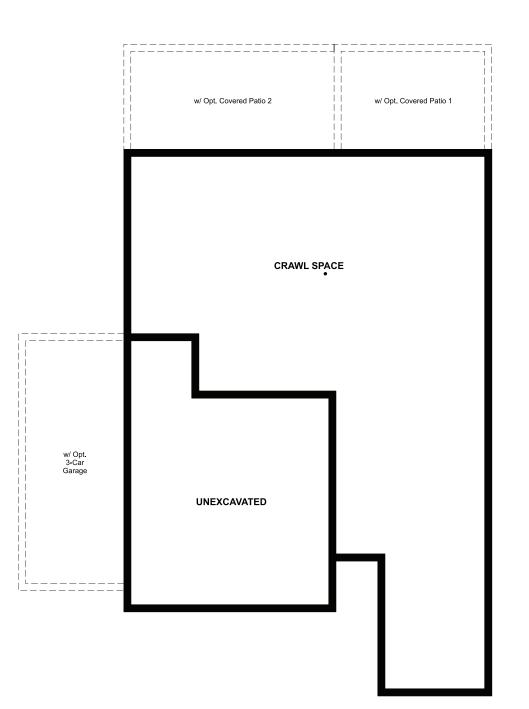

CRAWL SPACE

## THE MOONSTONE Approx. 2,660 sq. ft. | 4 to 6 bed | 2.5 to 3 bath | 2- to 3-car garage | Plan #R914

MAIN FLOOR

Opt.