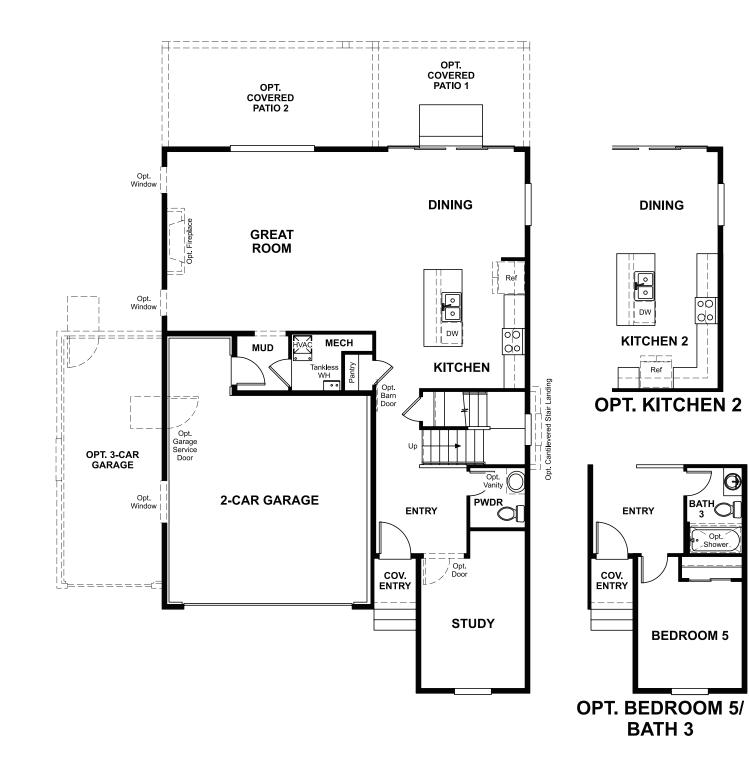

### ABOUT THE MOONSTONE

Spacious and accommodating, the two-story Moonstone plan features an open-concept main floor and four charming bedrooms upstairs. Just off the entryway, you'll find a secluded study with a nearby powder room. Toward the back of the home, a great room flows into an inviting kitchen with a center island and adjacent dining room. Upstairs, a loft offers a versatile common area, and a sprawling owner's suite includes an attached bath and walk-in closet. If desired, opt for additional bedrooms in lieu of the study or loft.

## THE MOONSTONE Approx. 2,660 sq. ft. | 4 to 6 bed | 2.5 to 3 bath | 2- to 3-car garage | Plan #R914

MAIN FLOOR

Opt.