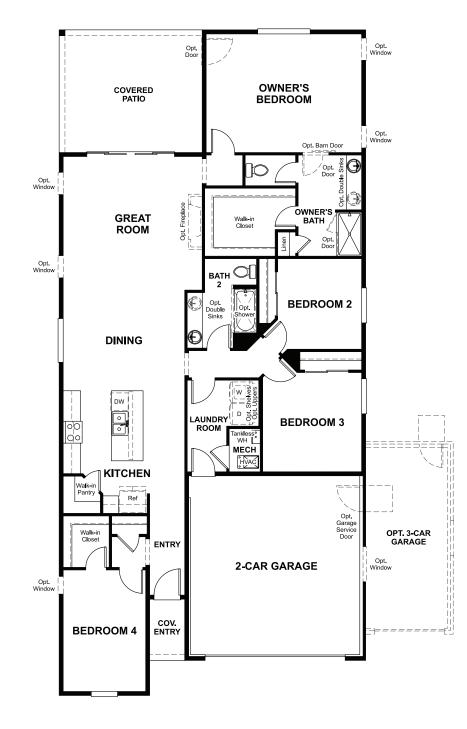

### ABOUT THE RUBY

The ranch-style Ruby plan was designed for entertaining, offering a generous great room, an open dining room and a comfortable covered patio with center-meet doors. You'll also appreciate an inviting kitchen with a center island and walk-in pantry, plus four relaxing bedrooms, including an owner's suite with a private bath and immense walk-in closet. A second bath and convenient laundry room complete this beautiful Seasons<sup>TM</sup> Collection home.

# THE RUBY Approx. 1,870 sq. ft. | 2 to 3 bed | 2 bath | 2- to 3-car garage | Plan #R911

## MAIN FLOOR

RICHMONDAMERICAN.COM/SEASONS