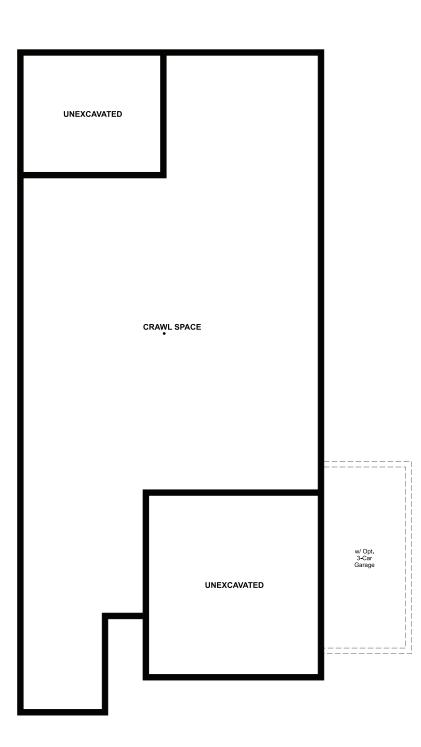

ELEVATION E

CRAWL SPACE

# THE RUBY Approx. 1,870 sq. ft. | 2 to 3 bed | 2 bath | 2- to 3-car garage | Plan #R911

## MAIN FLOOR

RICHMONDAMERICAN.COM/SEASONS