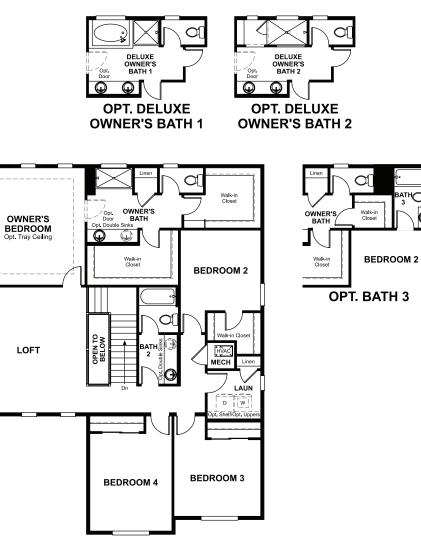

ut notice. ©2023 Richmond American Homes, Richmond American Homes of Colorado, Inc. 08/29/2023



ELEVATION F

#### ABOUT THE SETH

The open Seth plan greets visitors with a covered front porch and continues to impress with formal living and dining rooms, a family room with optional fireplace and a large kitchen with center island, optional granite countertops and breakfast nook. Upstairs, you'll find a convenient laundry, a versatile loft and a relaxing owner's suite. A finished basement is also available.



ELEVATION A

**ELEVATION B** 

# BANNING LEWIS RANCH **THE SETH** Approx. 3,000 sq. ft. | 4 to 7 bed | 2.5 to 5 bath | 3-car garage | Plan #R29A

ELEVATION C

ELEVATION D

# **RICHMONDAMERICAN.COM**

OPT. COVERED PATIO

------\_\_\_\_ COVERED PATIO 2



MAIN FLOOR

### SECOND FLOOR



LOFT

## **RICHMONDAMERICAN.COM**