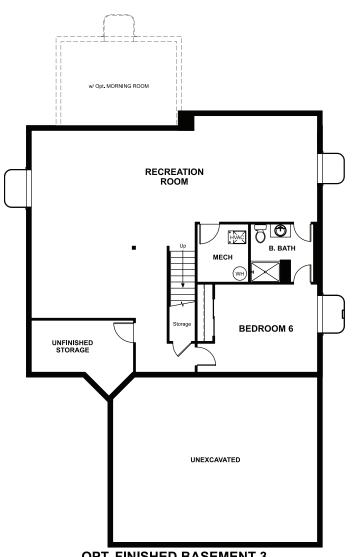

BASEMENT



### **OPT. FINISHED BASEMENT 3**

### COMMUNITY LOCATION:

Banning Lewis Ranch | 5657 Mammoth Lane | Colorado Springs, CO 80927 | 719.637.4750

### **DESIGN CENTER LOCATION:**

HG2 by Richmond American™ | 8000 E. Belleview Avenue, Suite D-30 | Greenwood Village, CO 80111 | 888.402.4663

Floor plans and renderings are conceptual drawings and may vary from actual plans and homes as built. Options and features may not be available on all homes and are subject to change without notice. Actual homes may vary from photos and/or drawings which show upgraded landscaping and may not represent the lowest-priced homes in the community. Features may include optional upgrades and may not be available on all homes. Prices, specifications and availability are subject to change without notice. Square fo