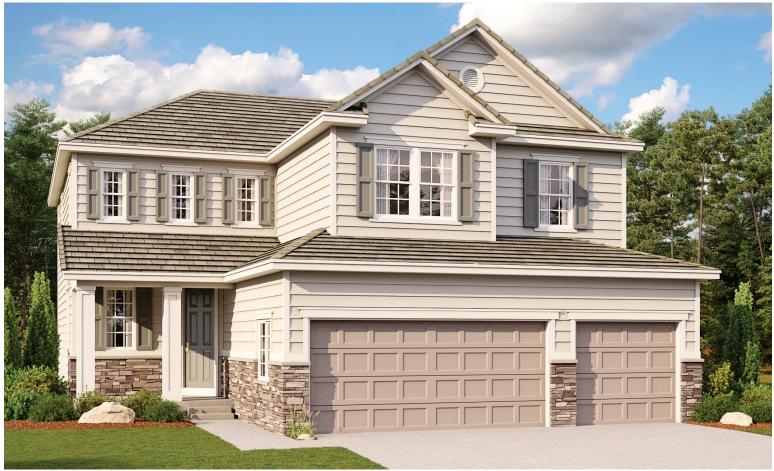

ELEVATION F

# BANNING LEWIS RANCH **THE SETH** Approx. 3,000 sq. ft. | 4 to 7 bed | 2.5 to 5 bath | 3-car garage | Plan #R29A

ELEVATION C

ELEVATION D