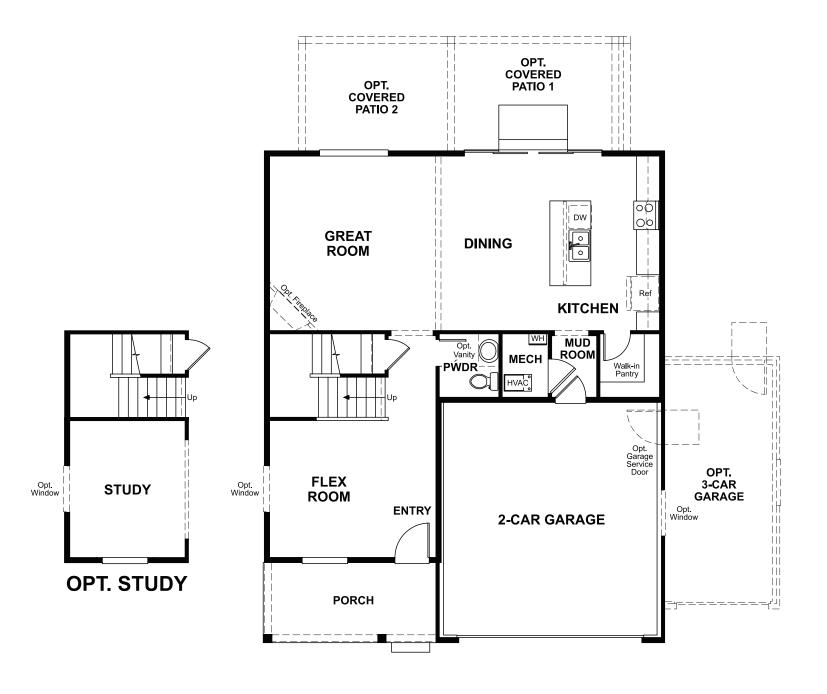

## **ABOUT THE LAPIS**

The main floor of the beautiful Lapis plan offers an inviting great room and an open dining area that flows into a corner kitchen with a center island and walk-in pantry. This level will either feature a flex space or a study. Upstairs, enjoy a convenient laundry and a luxurious primary suite. This second floor will be built with either a loft or an extra bedroom. Additional features may include a cozy great room fireplace. You'll love the professionally curated finishes!

ELEVATION B

ELEVATION C

MAIN FLOOR SECOND FLOOR