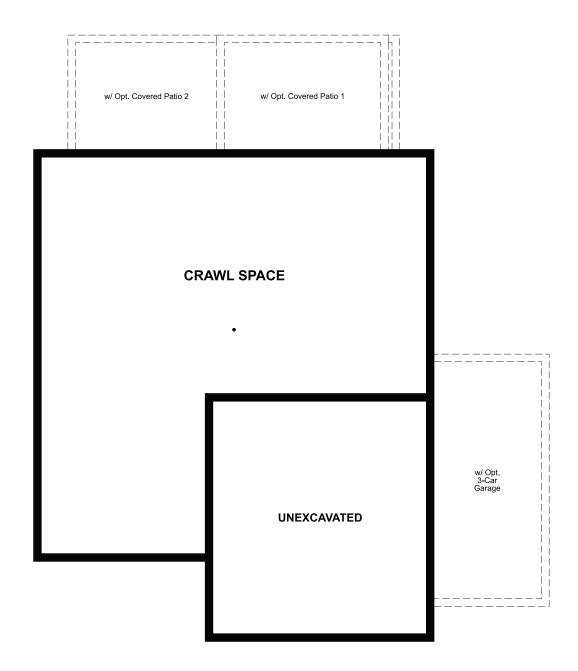

## THE LAPIS

Approx. 2,180 sq. ft. | 3 to 4 bed | 2.5 bath | 2- to 3-car garage | Plan #R915

## **CRAWL SPACE**



## COMMUNITY LOCATION:

Banning Lewis Ranch | 5657 Mammoth Lane | Colorado Springs, CO 80927 | 719.637.4750



Floor plans and renderings are conceptual drawings and may vary from actual plans and homes as built. Options and features may not be available on all homes and are subject to change without notice. Actual homes may vary from photos and/or drawings which show upgraded landscaping and may not represent the lowest-priced homes in the community. Features may include optional upgrades and may not be available on all homes. Prices, specifications and availability are subject to change without notice. Square footage is approximate and subject to change without notice. ©2023 Richmond American Homes, Richmond American Homes of Colorado, Inc. 10/31/2023



ELEVATION D

## **ABOUT THE LAP