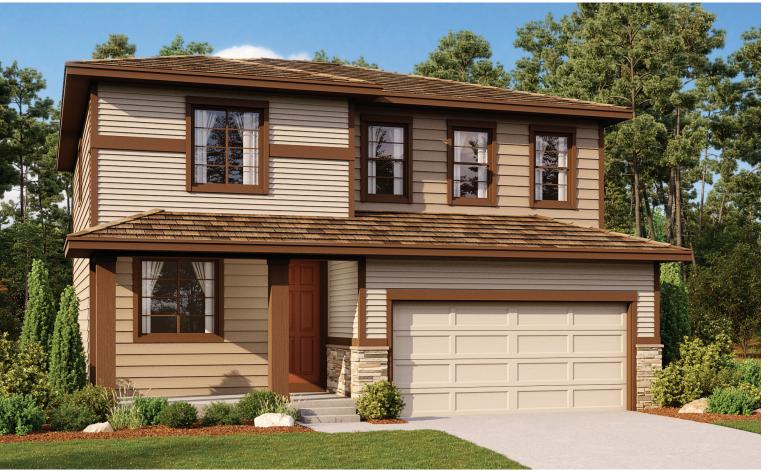

## THE LAPIS

Approx. 2,180 sq. ft. | 3 to 4 bed | 2.5 bath | 2- to 3-car garage | Plan #R915

## **ABOUT THE LAPIS**

The main floor of the beautiful Lapis plan offers an inviting great room and an open dining area that flows into a corner kitchen with a center island and walk-in pantry. This level will either feature a flex space or a study. Upstairs, enjoy a convenient laundry and a luxurious primary suite. This second floor will be built with either a loft or an extra bedroom. Additional features may include a cozy great room fireplace. You'll love the professionally curated finishes!