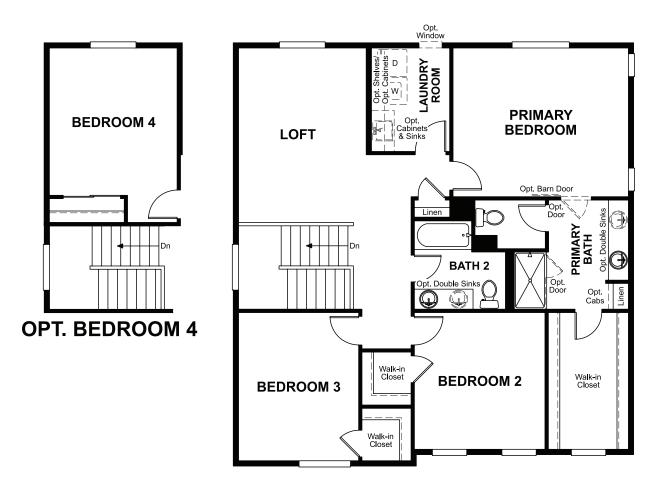

## **ABOUT THE LAPIS**

The main floor of the beautiful Lapis plan offers an inviting great room and an open dining area that flows into a corner kitchen with a center island and walk-in pantry. This level will either feature a flex space or a study. Upstairs, enjoy a convenient laundry and a luxurious primary suite. This second floor will be built with either a loft or an extra bedroom. Additional features may include a cozy great room fireplace. You'll love the professionally curated finishes!

ELEVATION B

ELEVATION C

MAIN FLOOR SECOND FLOOR