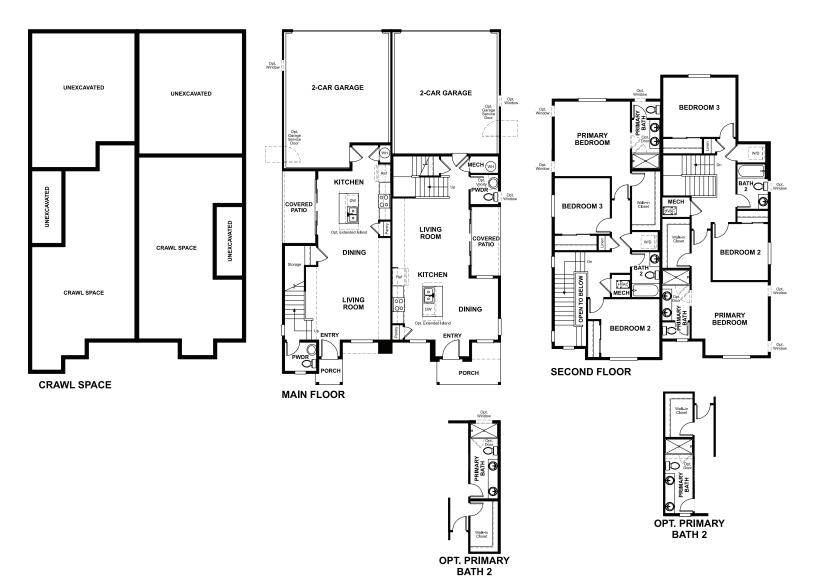

## THE CHICAGO

Approx. 1,470 sq. ft. | 3 bedrooms | 2.5 baths | 2-car garage | Plan #D770

## **ABOUT THE CHICAGO**

The Chicago plan greets guests with a charming covered porch, and continues to impress with an open kitchen featuring a large pantry, center island and adjacent dining room. The main floor also offers an inviting living room, a powder room, a relaxing covered patio and a 2-car garage. Upstairs, you'll find a convenient laundry and three generous bedrooms, including a lavish primary suite with an immense walk-in closet and private bath with double sinks.

ELEVATION C

**CRAWL SPACE & MAIN FLOOR** SECOND FLOOR

Floor plans and renderings are conceptual drawings and may vary from actual plans and homes as built. Options and features may not be available on all homes and are subject to change without notice. Actual homes may vary from photos and/or drawings which show upgraded landscaping and may not represent the lowest-priced homes in the community. Features may include optional upgrades and may not be available on all homes. Square footage numbers are approximate and are subject to change without notice. Prices, specifications and availability subject to change without notice. ©2024 Richmond American Homes. In Colorado, homes are offered by Richmond American Homes of Colorado, Inc. 05/24/2024