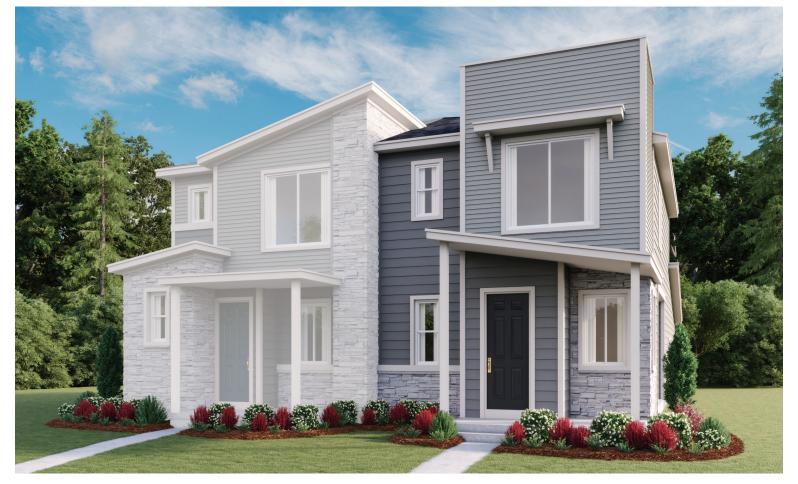

## THE CHICAGO

Approx. 1,470 sq. ft. | 3 bedrooms | 2.5 baths | 2-car garage | Plan #D770

## COMBINED: BOSTON (LEFT) & CHICAGO (RIGHT)





ELEVATION D

ELEVATION A

## **ABOUT THE CHICAGO**

The Chicago plan greets guests with a charming covered porch, and continues to impress with an open kitchen featuring a large pantry, center island and adjacent dining room. The main floor also offers an inviting living room, a powder room, a relaxing covered patio and a 2-car garage. Upstairs, you'll find a convenient laundry and three generous bedrooms, including a lavish primary suite with an immense walk-in closet and private bath with double sinks.



Urban Collection at Palmer Village | 2490 Hannah Ridge Drive | Colorado Springs, CO 80915 | 719.573.7950



Floor plans and renderings are conceptual drawings and may vary from actual plans and homes as built. Options and features may not be available on all homes and are subject to c