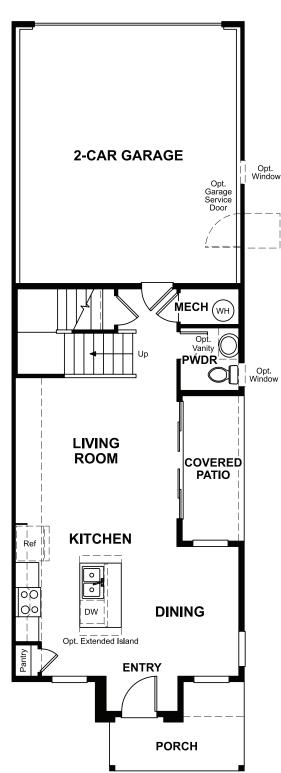

## **ABOUT THE CHICAGO**

The Chicago plan greets guests with a charming covered porch, and continues to impress with an open kitchen featuring a large pantry, center island and adjacent dining room. The main floor also offers an inviting living room, a powder room, a relaxing covered patio and a 2-car garage. Upstairs, you'll find a convenient laundry and three generous bedrooms, including a lavish primary suite with an immense walk-in closet and private bath with double sinks.

ELEVATION C

**CRAWL SPACE & MAIN FLOOR** SECOND FLOOR

Floor plans and renderings are conceptual drawings and may vary from actual plans and homes as built. Options and features may not be available on all homes and are subject to change without notice. Actual homes may vary from photos and/or drawings which show upgraded landscaping and may not represent the lowest-priced homes in the community. Features may include optional upgrades and may not be available on all homes. Square footage numbers are approximate and are subject to change without notice. Prices, specifications and availability subject to change without notice. ©2024 Richmond American Homes. In Colorado, homes are offered by Richmond American Homes of Colorado, Inc. 05/24/2024