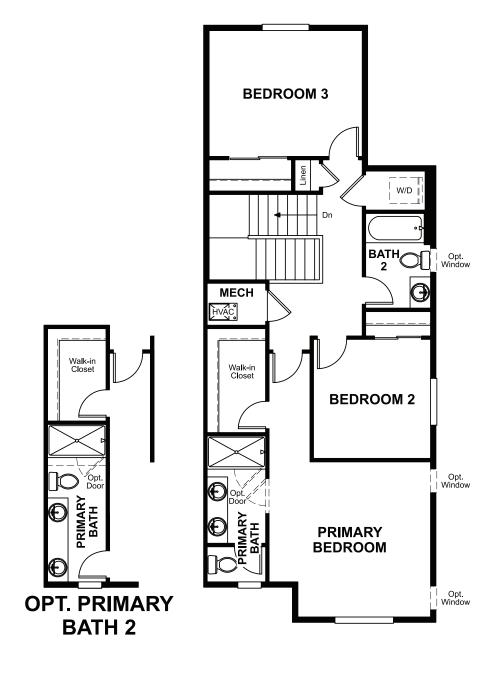

## **ABOUT THE CHICAGO**

The Chicago plan greets guests with a charming covered porch, and continues to impress with an open kitchen featuring a large pantry, center island and adjacent dining room. The main floor also offers an inviting living room, a powder room, a relaxing covered patio and a 2-car garage. Upstairs, you'll find a convenient laundry and three generous bedrooms, including a lavish primary suite with an immense walk-in closet and private bath with double sinks.