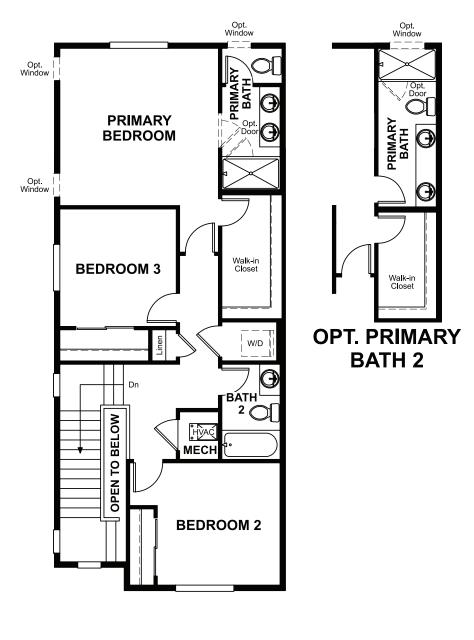

## THE BOSTON

Approx. 1,430 sq. ft. | 3 bedrooms | 2.5 baths | 2-car garage | Plan #D769

## **ABOUT THE BOSTON**

The main floor of the beautiful Boston plan offers a convenient powder room, open living and dining rooms and a well-appointed kitchen featuring a roomy pantry, a center island and an adjacent covered patio. Upstairs, discover a laundry, a large bedroom with a private bath and an elegant primary suite boasting an oversized walk-in closet and attached bath with double sinks. A 2-car garage is also included. Designer curated finishes complete this home!

**CRAWL SPACE & MAIN FLOOR** SECOND FLOOR

Floor plans and renderings are conceptual drawings and may vary from actual plans and homes as built. Options and features may not be available on all homes and are subject to change without notice. Actual homes may vary from photos and/or drawings which show upgraded landscaping and may not represent the lowest-priced homes in the community. Features may include optional upgrades and may not be available on all homes. Square footage numbers are approximate and are subject to change without notice. Prices, specifications and availability subject to change without notice. ©2024 Richmond American Homes. In Colorado, homes are offered by Richmond American Homes of Colorado, Inc. 05/24/2024