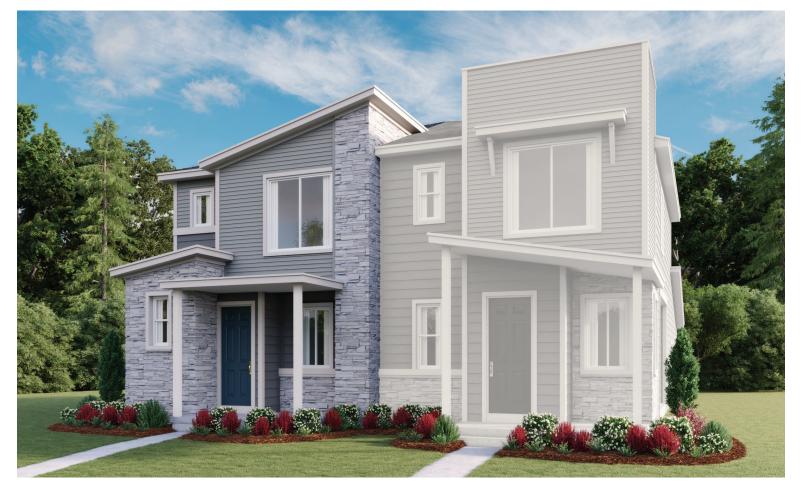

## THE BOSTON

Approx. 1,430 sq. ft. | 3 bedrooms | 2.5 baths | 2-car garage | Plan #D769

## COMBINED: BOSTON (LEFT) & CHICAGO (RIGHT)





ELEVATION D

ELEVATION A

## **ABOUT THE BOSTON**

The main floor of the beautiful Boston plan offers a convenient powder room, open living and dining rooms and a well-appointed kitchen featuring a roomy pantry, a center island and an adjacent covered patio. Upstairs, discover a laundry, a large bedroom with a private bath and an elegant primary suite boasting an oversized walk-in closet and attached bath with double sinks. A 2-car garage is also included. Designer curated finishes complete this home!







ELEVATION B

ELEVATION C

## **COMMUNITY LOCATION:**

Urban Collection at Palmer Village | 2490 Hannah Ridge Drive | Colorado Springs, CO 80915 | 719.573.7950



Floor plans and renderings are conceptual drawings and may vary from actual plans and homes as built. Options and features