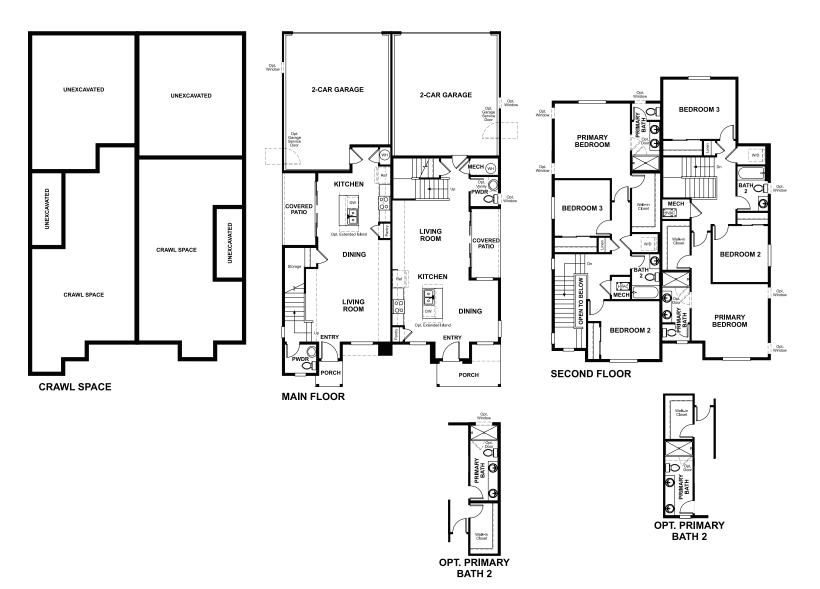

## THE BOSTON

Approx. 1,430 sq. ft. | 3 bedrooms | 2.5 baths | 2-car garage | Plan #D769

## **ABOUT THE BOSTON**

The main floor of the beautiful Boston plan offers a convenient powder room, open living and dining rooms and a well-appointed kitchen featuring a roomy pantry, a center island and an adjacent covered patio. Upstairs, discover a laundry, a large bedroom with a private bath and an elegant primary suite boasting an oversized walk-in closet and attached bath with double sinks. A 2-car garage is also included. Designer curated finishes complete this home!

**CRAWL SPACE & MAIN FLOOR** SECOND FLOOR

Floor plans and renderings are conceptual drawings and may vary from actual plans and homes as built. Options and features may not be available on all homes and are subject to change without notice. Actual homes may vary from photos and/or drawings which show upgraded landscaping and may not represent the lowest-priced homes in the community. Features may include optional upgrades and may not be available on all homes. Square footage numbers are approximate and are subject to change without notice. Prices, specifications and availability subject to change without notice. ©2024 Richmond American Homes. In Colorado, homes are offered by Richmond American Homes of Colorado, Inc. 05/24/2024