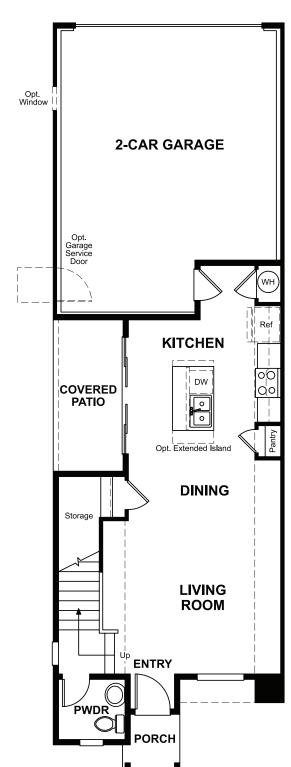

## THE BOSTON

Approx. 1,430 sq. ft. | 3 bedrooms | 2.5 baths | 2-car garage | Plan #D769

## **ABOUT THE BOSTON**

The main floor of the beautiful Boston plan offers a convenient powder room, open living and dining rooms and a well-appointed kitchen featuring a roomy pantry, a center island and an adjacent covered patio. Upstairs, discover a laundry, a large bedroom with a private bath and an elegant primary suite boasting an oversized walk-in closet and attached bath with double sinks. A 2-car garage is also included. Designer curated finishes complete this home!

**CRAWL SPACE & MAIN FLOOR** SECOND FLOOR

Floor plans and renderings are conceptual drawings and may vary from actual plans and homes as built. Options and features may not be available on all homes and are subject to change without notice. Actual homes may vary from photos and/or drawings which show upgraded landscaping and may not represent the lowest-priced homes in the community. Features may include optional upgrades and may not be available on all homes. Square footage numbers are approximate and are subject to change without notice. Prices, specifications and availability subject to change without notice. ©2024 Richmond American Homes. In Colorado, homes are offered by Richmond American Homes of Colorado, Inc. 05/24/2024