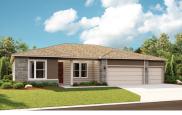

## THE HELENA

Approx. 1,990 sq. ft. | 3 to 4 bed | 2.5 to 3.5 bath | 3-car garage | Plan #B236

ELEVATION E

## ABOUT THE HELENA

A charming covered front porch welcomes guests to the ranch-style Helena plan. Inside, you'll find a formal dining room, a spacious great room and kitchen with a walk-in pantry, center island and breakfast nook. The lavish owner's suite boasts a walk-in closet, and is separated from two additional bedrooms for privacy. Other highlights include a convenient powder room and a 3-car garage. Options include a sunroom, owner's retreat, covered patio and a second floor with a loft, bonus room or additional bedroom and bathroom.