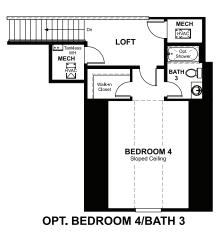

## ABOUT THE HELENA

A charming covered front porch welcomes guests to the ranch-style Helena plan. Inside, you'll find a formal dining room, a spacious great room and kitchen with a walk-in pantry, center island and breakfast nook. The lavish owner's suite boasts a walk-in closet, and is separated from two additional bedrooms for privacy. Other highlights include a convenient powder room and a 3-car garage. Options include a sunroom, owner's retreat, covered patio and a second floor with a loft, bonus room or additional bedroom and bathroom.

MAIN FLOOR OPTIONAL SECOND FLOOR