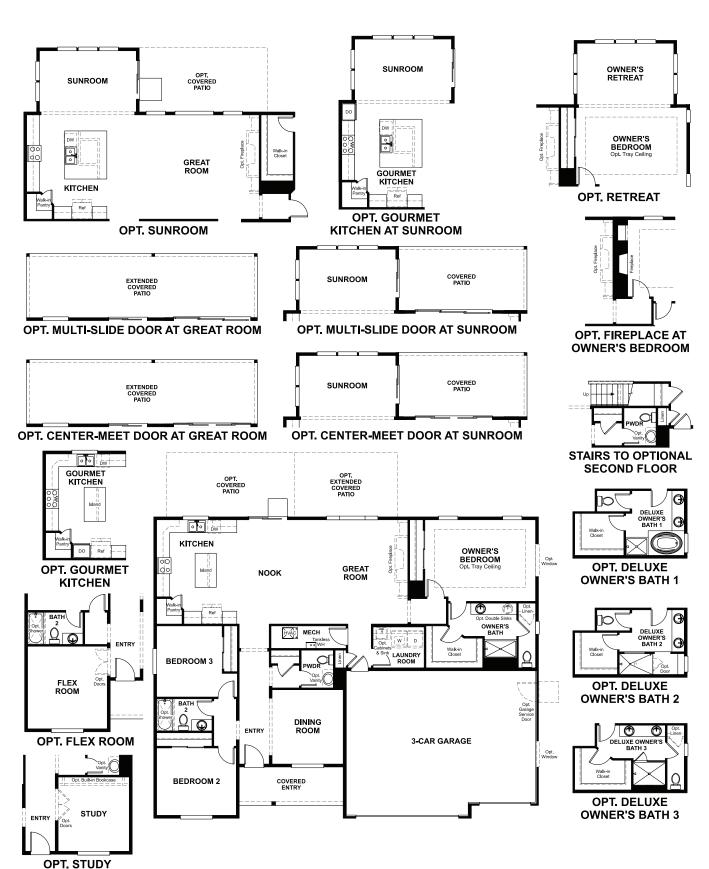

## ABOUT THE HELENA

A charming covered front porch welcomes guests to the ranch-style Helena plan. Inside, you'll find a formal dining room, a spacious great room and kitchen with a walk-in pantry, center island and breakfast nook. The lavish owner's suite boasts a walk-in closet, and is separated from two additional bedrooms for privacy. Other highlights include a convenient powder room and a 3-car garage. Options include a sunroom, owner's retreat, covered patio and a second floor with a loft, bonus room or additional bedroom and bathroom.

MAIN FLOOR OPTIONAL SECOND FLOOR