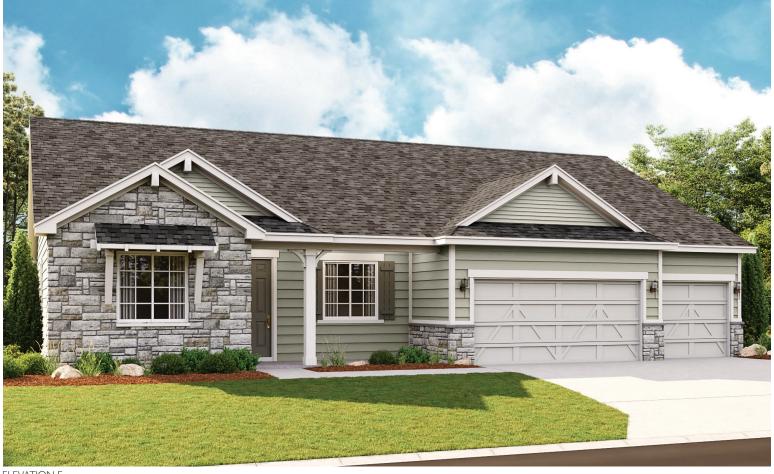

## THE HELENA

Approx. 1,990 sq. ft. | 3 to 4 bed | 2.5 to 3.5 bath | 3-car garage | Plan #B236

ELEVATION E

## ABOUT THE HELENA

A charming covered front porch welcomes guests to the ranch-style Helena plan. Inside, you'll find a formal dining room, a spacious great room and kitchen with a walk-in pantry, center island and breakfast nook. The lavish owner's suite boasts a walk-in closet, and is separated from two additional bedrooms for privacy. Other highlights include a convenient powder room and a 3-car garage. Options include a sunroom, owner's retreat, covered patio and a second floor with a loft, bonus room or additional bedroom and bathroom.