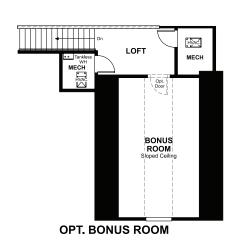

## ABOUT THE HELENA

A charming covered front porch welcomes guests to the ranch-style Helena plan. Inside, you'll find a formal dining room, a spacious great room and kitchen with a walk-in pantry, center island and breakfast nook. The lavish owner's suite boasts a walk-in closet, and is separated from two additional bedrooms for privacy. Other highlights include a convenient powder room and a 3-car garage. Options include a sunroom, owner's retreat, covered patio and a second floor with a loft, bonus room or additional bedroom and bathroom.

MAIN FLOOR OPTIONAL SECOND FLOOR