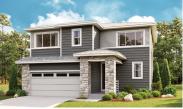

# THE CORAL

Approx. 1,830 sq. ft. | 3 to 4 bed | 2.5 bath | 2- to 3-car garage | Plan #D903

ELEVATION E

## **ABOUT THE CORAL**

The main floor of this delightful plan offers a large, uninterrupted space for relaxing, entertaining and dining. The kitchen features a large center island with seating and opens to the dining and great rooms. Upstairs, there's a large loft, a full bath tucked between two inviting bedrooms, and a private owner's suite with walk-in closet and convenient owner's bath. Options include a covered patio and a bedroom in lieu of the loft.