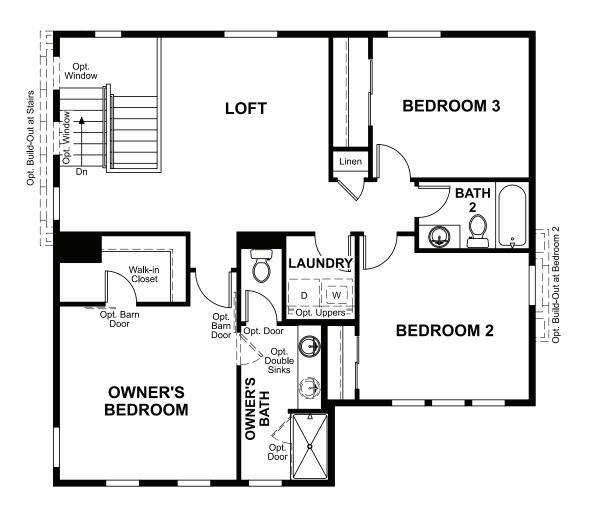

## **ABOUT THE CORAL**

The main floor of this delightful plan offers a large, uninterrupted space for relaxing, entertaining and dining. The kitchen features a large center island with seating and opens to the dining and great rooms. Upstairs, there's a large loft, a full bath tucked between two inviting bedrooms, and a private owner's suite with walk-in closet and convenient owner's bath. Options include a covered patio and a bedroom in lieu of the loft.

ELEVATION A ELEVATION B ELEVATION C ELEVATION D

MAIN FLOOR SECOND FLOOR

**OPT. BEDROOM 4** 