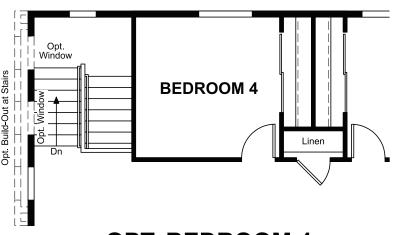

## **ABOUT THE CORAL**

The main floor of this delightful plan offers a large, uninterrupted space for relaxing, entertaining and dining. The kitchen features a large center island with seating and opens to the dining and great rooms. Upstairs, there's a large loft, a full bath tucked between two inviting bedrooms, and a private owner's suite with walk-in closet and convenient owner's bath. Options include a covered patio and a bedroom in lieu of the loft.

ELEVATION A ELEVATION B ELEVATION C ELEVATION D

MAIN FLOOR SECOND FLOOR

**OPT. BEDROOM 4** 