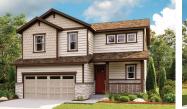

# THE CORAL

Approx. 1,830 sq. ft. | 3 to 4 bed | 2.5 bath | 2- to 3-car garage | Plan #D903

ELEVATION E

## **ABOUT THE CORAL**

The main floor of this delightful plan offers a large, uninterrupted space for relaxing, entertaining and dining. The kitchen features a large center island with seating and opens to the dining and great rooms. Upstairs, there's a large loft, a full bath tucked between two inviting bedrooms, and a private owner's suite with walk-in closet and convenient owner's bath. Options include a covered patio and a bedroom in lieu of the loft.