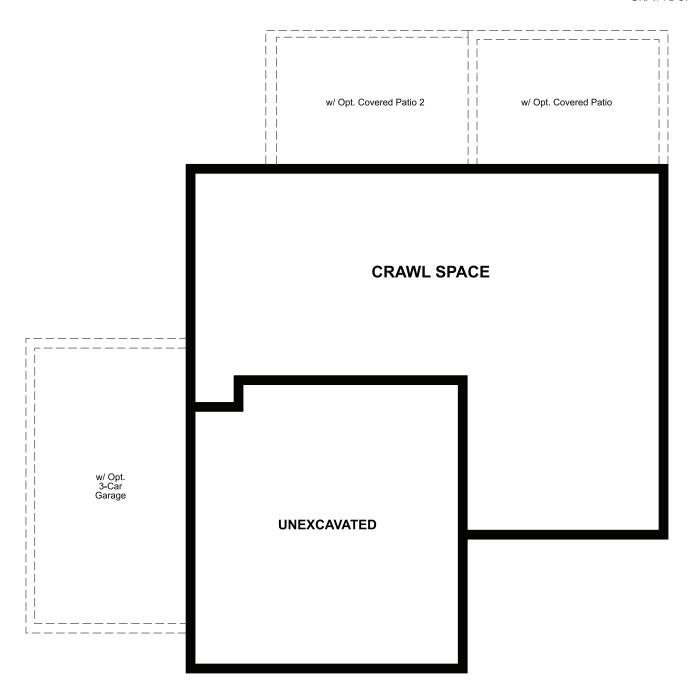

# SEASONS AT CREEKSIDE VILLAGE

# THE CORAL

Approx. 1,830 sq. ft. | 3 to 4 bed | 2.5 bath | 2- to 3-car garage | Plan #D903

### CRAWL SPACE



#### **COMMUNITY LOCATION:**

Seasons at Creekside Village | 6947 E. 126th Place | Thornton, CO 80602 | **303.850.5750** 

#### **DESIGN CENTER LOCATION:**

HG2 by Richmond American™ | 8000 E. Belleview Avenue, Suite D-30 | Greenwood Village, CO 80111 | **888.402.4663** 



Floor plans and renderings are conceptual drawings and may vary from actual plans and homes as built. Options and features may not be available on all homes and are subject to change without notice. Actual homes may vary from photos and/or drawings which show upgraded landscaping and may not represent the lowest-priced homes in the community. Features may include optional upgrades and may not be available on all homes. Prices, specifications and availability are subject to change without notice. Square footage is appr