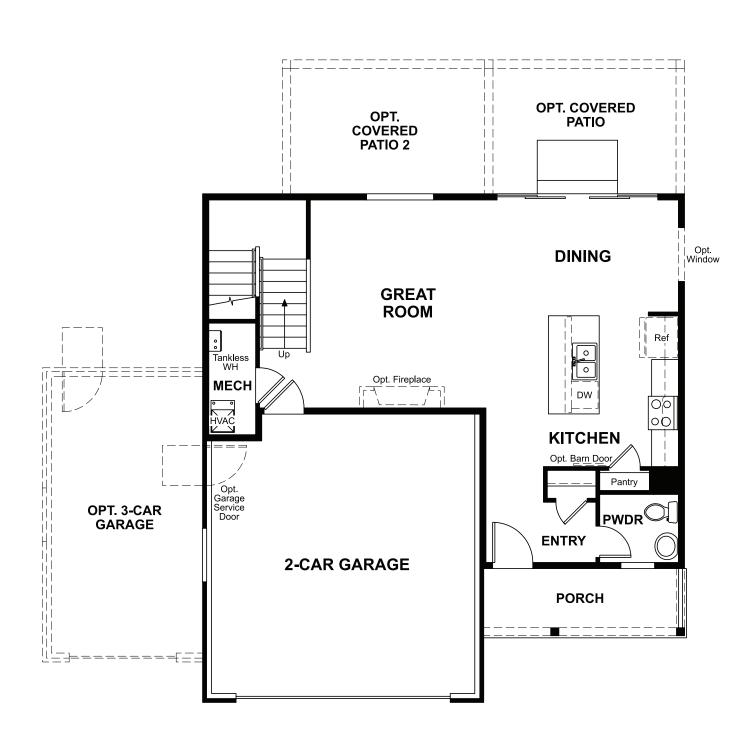

## **ABOUT THE CORAL**

The main floor of this delightful plan offers a large, uninterrupted space for relaxing, entertaining and dining. The kitchen features a large center island with seating and opens to the dining and great rooms. Upstairs, there's a large loft, a full bath tucked between two inviting bedrooms, and a private owner's suite with walk-in closet and convenient owner's bath. Options include a covered patio and a bedroom in lieu of the loft.

ELEVATION A ELEVATION B ELEVATION C ELEVATION D

MAIN FLOOR SECOND FLOOR

**OPT. BEDROOM 4** 