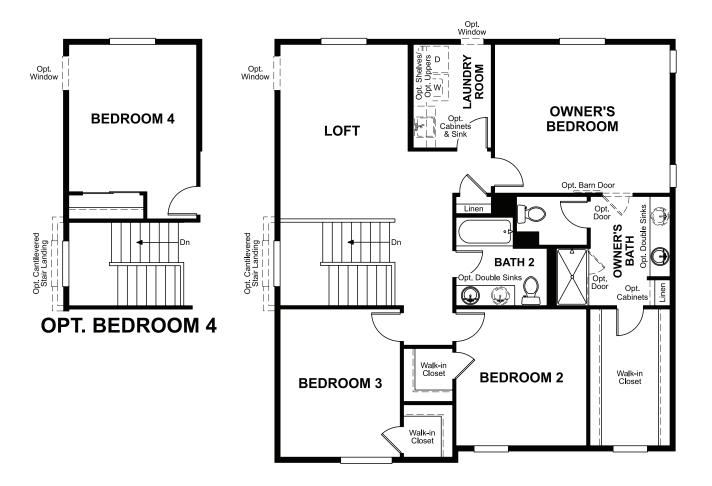

# THE LAPIS

Approx. 2,180 sq. ft. | 3 to 4 bed | 2.5 bath | 2- to 3-car garage | Plan #D915

**CRAWL SPACE** 

## ABOUT THE LAPIS

The main floor of the beautiful Lapis plan offers versatile flex space, an inviting great room and an open dining room that flows into a corner kitchen with a center island and walk-in pantry. Upstairs, enjoy a large loft, a convenient laundry and a luxurious owner's suite. Personalize this plan with a cozy fireplace, a private study and an additional bedroom!

EVATION A

ELEVATION B

ELEVATION C

ELEVATION D

ELEVATION E

MAIN FLOOR SECOND FLOOR