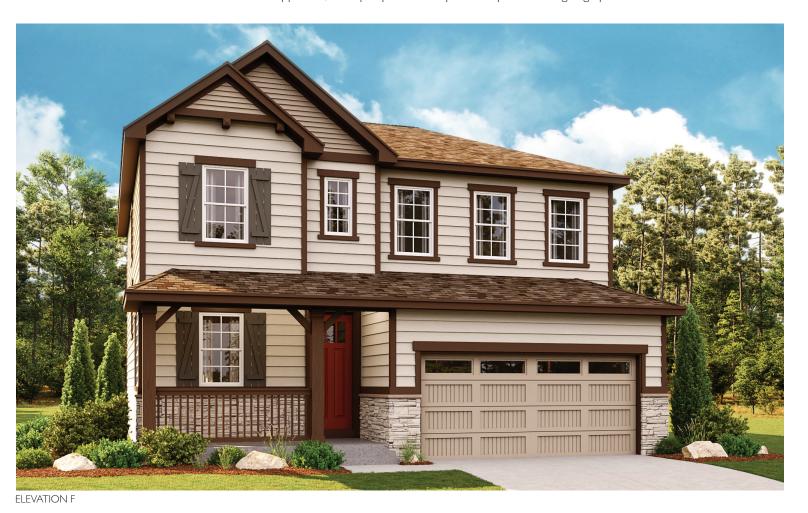

## ABOUT THE LAPIS

The main floor of the beautiful Lapis plan offers versatile flex space, an inviting great room and an open dining room that flows into a corner kitchen with a center island and walk-in pantry. Upstairs, enjoy a large loft, a convenient laundry and a luxurious owner's suite. Personalize this plan with a cozy fireplace, a private study and an additional bedroom!

EVATION A

ELEVATION B

ELEVATION C

ELEVATION D

ELEVATION E

MAIN FLOOR SECOND FLOOR