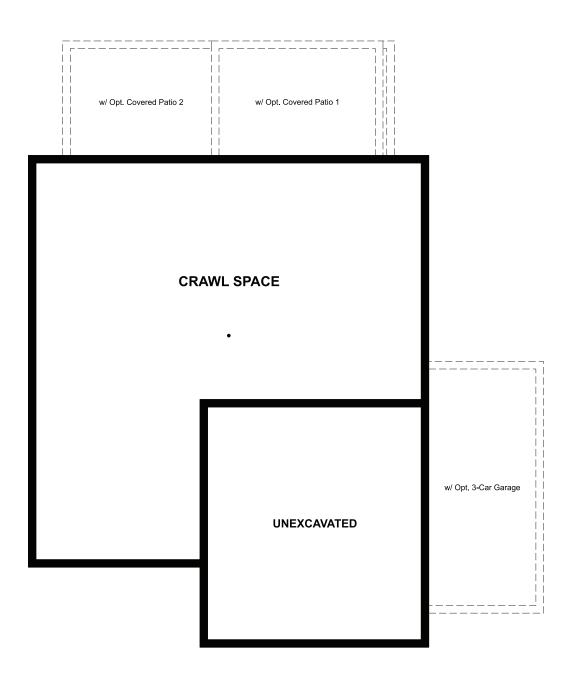

# THE LAPIS

Approx. 2,180 sq. ft. | 3 to 4 bed | 2.5 bath | 2- to 3-car garage | Plan #D915

**CRAWL SPACE** 

EVATION A

ELEVATION B

ELEVATION C

ELEVATION D

ELEVATION E

MAIN FLOOR SECOND FLOOR