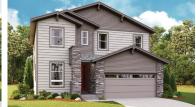

# THE LAPIS

Approx. 2,180 sq. ft. | 3 to 4 bed | 2.5 bath | 2- to 3-car garage | Plan #D915

**CRAWL SPACE** 

## ABOUT THE LAPIS

The main floor of the beautiful Lapis plan offers versatile flex space, an inviting great room and an open dining room that flows into a corner kitchen with a center island and walk-in pantry. Upstairs, enjoy a large loft, a convenient laundry and a luxurious owner's suite. Personalize this plan with a cozy fireplace, a private study and an additional bedroom!

EVATION A

ELEVATION B

ELEVATION C

ELEVATION D

ELEVATION E

MAIN FLOOR SECOND FLOOR