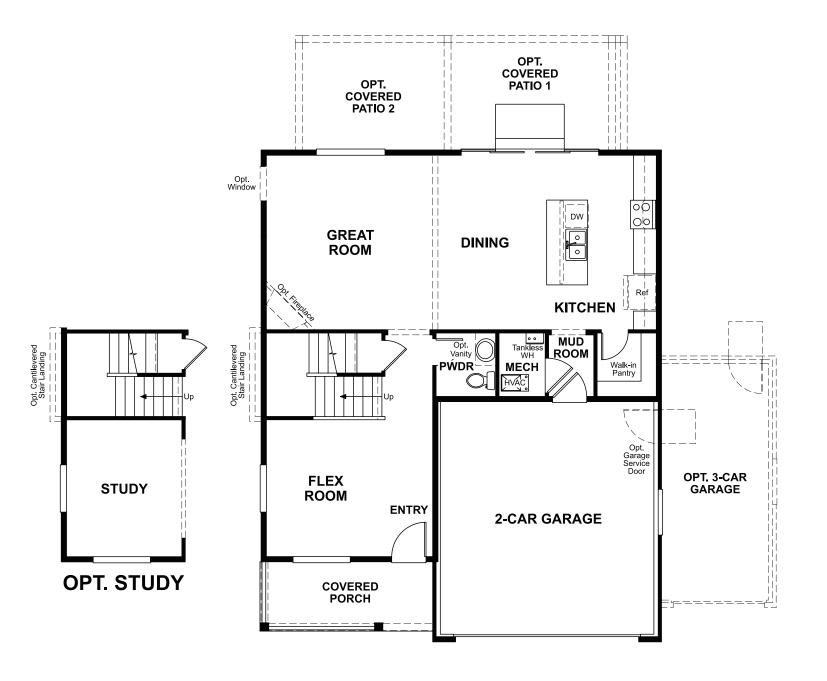

# THE LAPIS

Approx. 2,180 sq. ft. | 3 to 4 bed | 2.5 bath | 2- to 3-car garage | Plan #D915

**CRAWL SPACE** 

## ABOUT THE LAPIS

The main floor of the beautiful Lapis plan offers versatile flex space, an inviting great room and an open dining room that flows into a corner kitchen with a center island and walk-in pantry. Upstairs, enjoy a large loft, a convenient laundry and a luxurious owner's suite. Personalize this plan with a cozy fireplace, a private study and an additional bedroom!

EVATION A

ELEVATION B

ELEVATION C

ELEVATION D

ELEVATION E

MAIN FLOOR SECOND FLOOR