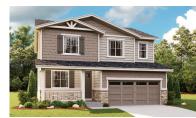

# THE LAPIS

Approx. 2,180 sq. ft. | 3 to 4 bed | 2.5 bath | 2- to 3-car garage | Plan #D915

**CRAWL SPACE** 

## ABOUT THE LAPIS

The main floor of the beautiful Lapis plan offers versatile flex space, an inviting great room and an open dining room that flows into a corner kitchen with a center island and walk-in pantry. Upstairs, enjoy a large loft, a convenient laundry and a luxurious owner's suite. Personalize this plan with a cozy fireplace, a private study and an additional bedroom!

EVATION A

ELEVATION B

ELEVATION C

ELEVATION D

ELEVATION E

MAIN FLOOR SECOND FLOOR