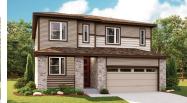

# THE LAPIS

Approx. 2,180 sq. ft. | 3 to 4 bed | 2.5 bath | 2- to 3-car garage | Plan #D915

**CRAWL SPACE** 

## ABOUT THE LAPIS

The main floor of the beautiful Lapis plan offers versatile flex space, an inviting great room and an open dining room that flows into a corner kitchen with a center island and walk-in pantry. Upstairs, enjoy a large loft, a convenient laundry and a luxurious owner's suite. Personalize this plan with a cozy fireplace, a private study and an additional bedroom!

EVATION A

ELEVATION B

ELEVATION C

ELEVATION D

ELEVATION E

MAIN FLOOR SECOND FLOOR