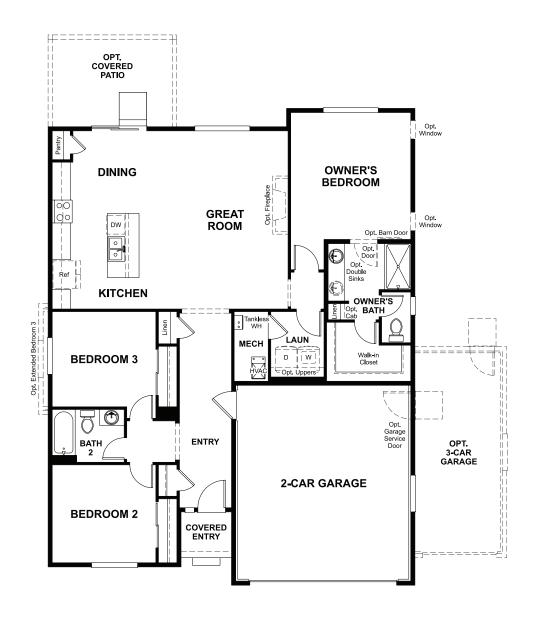

## THE NOBLE

Approx. 1,520 sq. ft. | 3 bed | 2 bath | 2- to 3-car garage | Plan #D949

**CRAWL SPACE** 

## **ABOUT THE NOBLE**

Through the covered entry of the charming ranch-style Noble plan, you'll find two bedrooms and a shared hall bath. Make your way to the back of the home, where an open great room, kitchen and dining room provide an inviting space for relaxing and entertaining. Completing the thoughtfully designed layout are a convenient central laundry and a lavish owner's suite, which includes a private bath with an optional barn door and double sinks and a generous walk-in closet. Additional ways to personalize this plan include a great room fireplace, sunroom, and covered patio.

ELEVATION B ELEVATION C

ELEVATION D

MAIN FLOOR MAIN-FLOOR OPTIONS