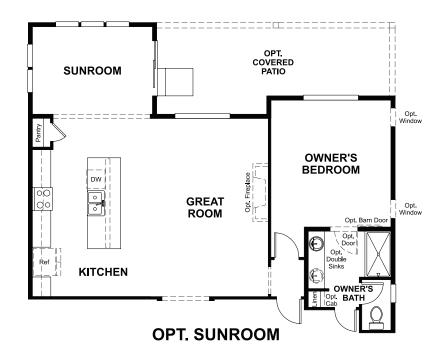

## **ABOUT THE NOBLE**

Through the covered entry of the charming ranch-style Noble plan, you'll find two bedrooms and a shared hall bath. Make your way to the back of the home, where an open great room, kitchen and dining room provide an inviting space for relaxing and entertaining. Completing the thoughtfully designed layout are a convenient central laundry and a lavish owner's suite, which includes a private bath with an optional barn door and double sinks and a generous walk-in closet. Additional ways to personalize this plan include a great room fireplace, sunroom, and covered patio.

ELEVATION B ELEVATION C

ELEVATION D

MAIN FLOOR MAIN-FLOOR OPTIONS