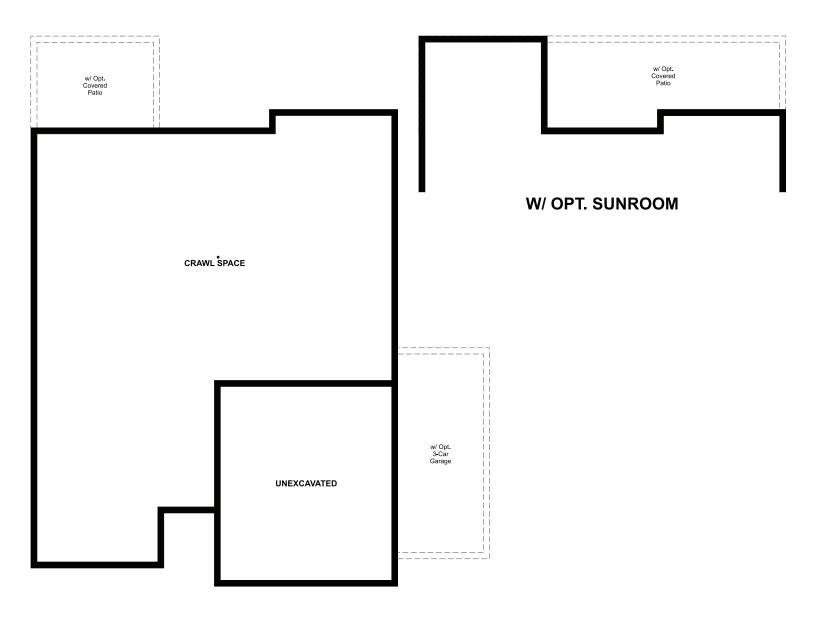

## THE NOBLE

Approx. 1,520 sq. ft. | 3 bed | 2 bath | 2- to 3-car garage | Plan #D949

**CRAWL SPACE** 

## **ABOUT THE NOBLE**

Through the covered entry of the charming ranch-style Noble plan, you'll find two bedrooms and a shared hall bath. Make your way to the back of the home, where an open great room, kitchen and dining room provide an inviting space for relaxing and entertaining. Completing the thoughtfully designed layout are a convenient central laundry and a lavish owner's suite, which includes a private bath with an optional barn door and double sinks and a generous walk-in closet. Additional ways to personalize this plan include a great room fireplace, sunroom, and covered patio.