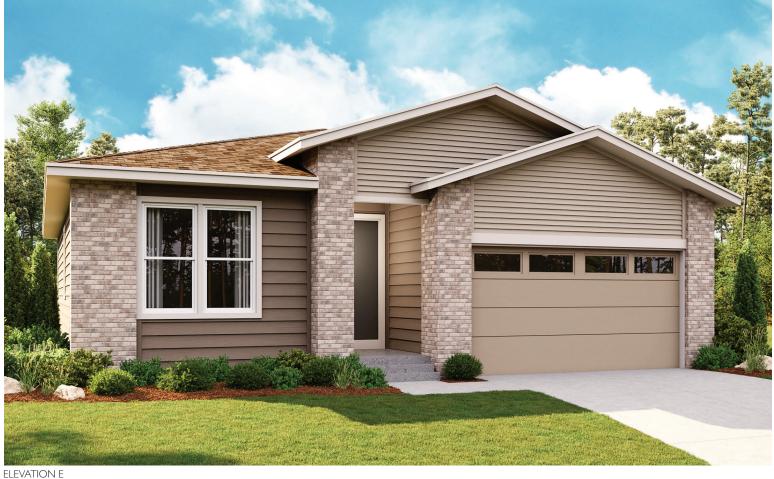

## THE NOBLE

Approx. 1,520 sq. ft. | 3 bed | 2 bath | 2- to 3-car garage | Plan #D949

**CRAWL SPACE** 





## **ABOUT THE NOBLE**

Through the covered entry of the charming ranch-style Noble plan, you'll find two bedrooms and a shared hall bath. Make your way to the back of the home, where an open great room, kitchen and dining room provide an inviting space for relaxing and entertaining. Completing the thoughtfully designed layout are a convenient central laundry and a lavish owner's suite, which includes a private bath with an optional barn door and double sinks and a generous walk-in closet. Additional ways to personalize this plan include a great room fireplace, sunroom, and covered patio.

## **COMMUNITY LOCATION:**

Seasons at Creekside Village | 6947 E. 126th Place | Thornton, CO 80602 | **303.850.5750** 

## **DESIGN CENTER LOCATION:**

HG2 by Richmond American™ | 8000 E. Belleview Av