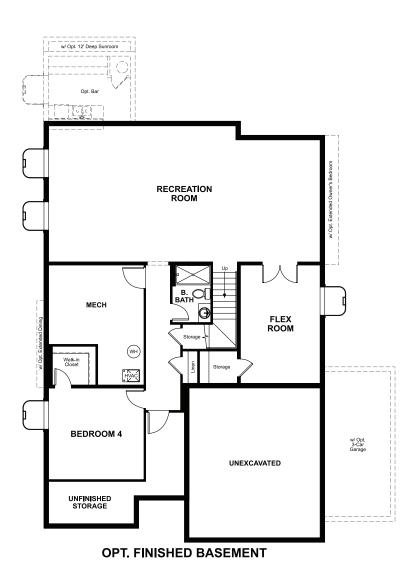

BASEMENT

ELEVATION E

### ABOUT THE AVRIL

The Avril plan is ideal for entertaining, with a formal dining room, a spacious great room and a well-appointed kitchen with a center island, breakfast nook and optional gourmet features. The main floor also boasts a private study and a convenient owner's suite with an optional deluxe bath. Upstairs, you'll find a full bath and two large bedrooms with walk-in closets. Personalize this plan with an optional sunroom, loft and finished basement.