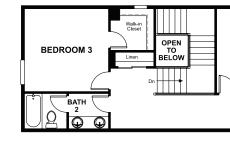

### ABOUT THE AVRIL

The Avril plan is ideal for entertaining, with a formal dining room, a spacious great room and a well-appointed kitchen with a center island, breakfast nook and optional gourmet features. The main floor also boasts a private study and a convenient owner's suite with an optional deluxe bath. Upstairs, you'll find a full bath and two large bedrooms with walk-in closets. Personalize this plan with an optional sunroom, loft and finished basement.

### SECOND FLOOR