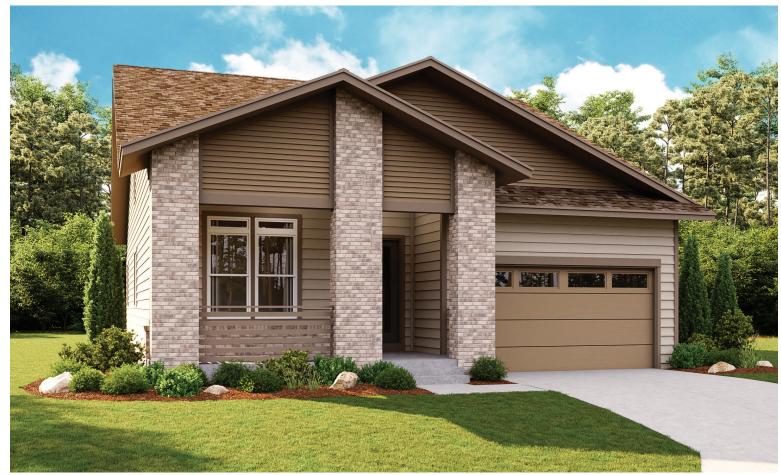

ELEVATION A

ELEVATION B

# CREEKSIDE VILLAGE

Approx. 2,490 sq. ft. | 3 to 5 bed | 2.5 to 4.5 bath | 2- to 3-car garage | Plan #D618

ELEVATION C

ELEVATION D