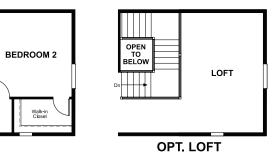

### ABOUT THE AVRIL

The Avril plan is ideal for entertaining, with a formal dining room, a spacious great room and a well-appointed kitchen with a center island, breakfast nook and optional gourmet features. The main floor also boasts a private study and a convenient owner's suite with an optional deluxe bath. Upstairs, you'll find a full bath and two large bedrooms with walk-in closets. Personalize this plan with an optional sunroom, loft and finished basement.

### SECOND FLOOR