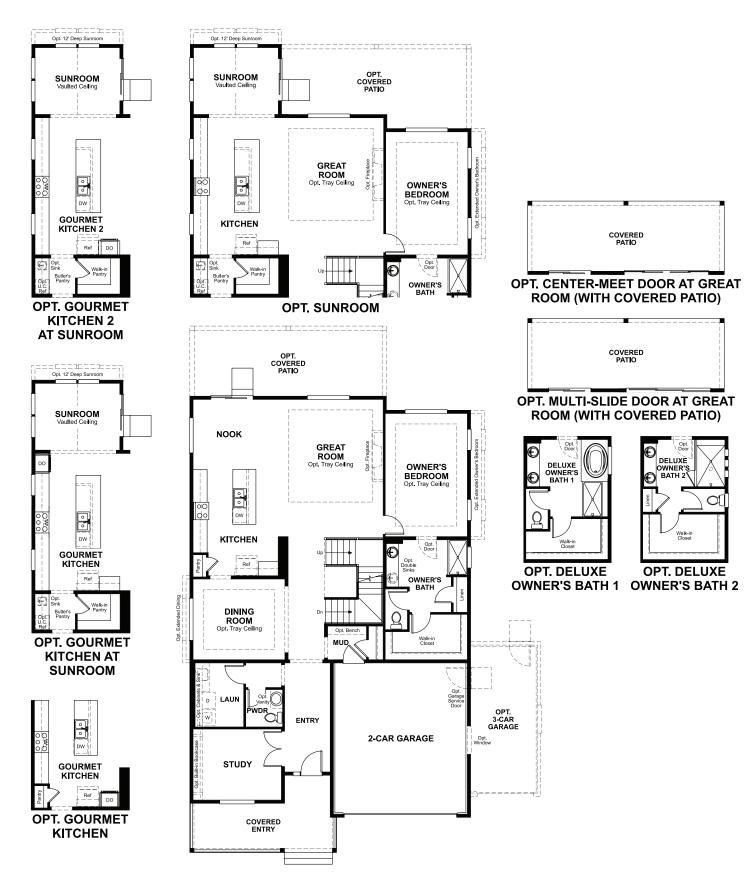

### ABOUT THE AVRIL

The Avril plan is ideal for entertaining, with a formal dining room, a spacious great room and a well-appointed kitchen with a center island, breakfast nook and optional gourmet features. The main floor also boasts a private study and a convenient owner's suite with an optional deluxe bath. Upstairs, you'll find a full bath and two large bedrooms with walk-in closets. Personalize this plan with an optional sunroom, loft and finished basement.

## **RICHMONDAMERICAN.COM**

MAIN FLOOR

### SECOND FLOOR