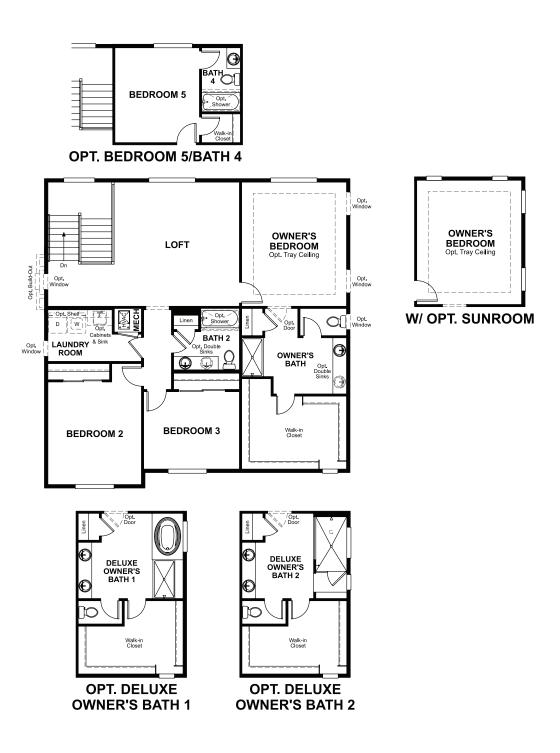

## **ABOUT THE HOPEWELL**

Love to entertain? The Hopewell's wide open great room and dining area are ideal for gathering with friends and family. The adjacent kitchen allows you to interact with guests without interrupting meal prep. Opt for a sunroom or covered patio for even more space to mingle. Upstairs, enjoy a loft, two guest rooms and a large owner's bedroom with a private bath and immense walk-in closet. Personalize with a gourmet kitchen, deluxe owner's bath, finished basement and more.

ELEVATION B ELEVATION C ELEVATION D

MAIN FLOOR SECOND FLOOR