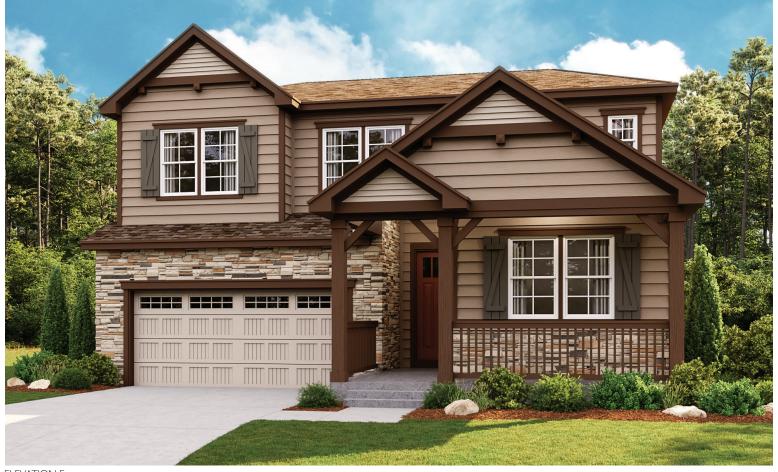

## **ABOUT THE HOPEWELL**

Love to entertain? The Hopewell's wide open great room and dining area are ideal for gathering with friends and family. The adjacent kitchen allows you to interact with guests without interrupting meal prep. Opt for a sunroom or covered patio for even more space to mingle. Upstairs, enjoy a loft, two guest rooms and a large owner's bedroom with a private bath and immense walk-in closet. Personalize with a gourmet kitchen, deluxe owner's bath, finished basement and more.