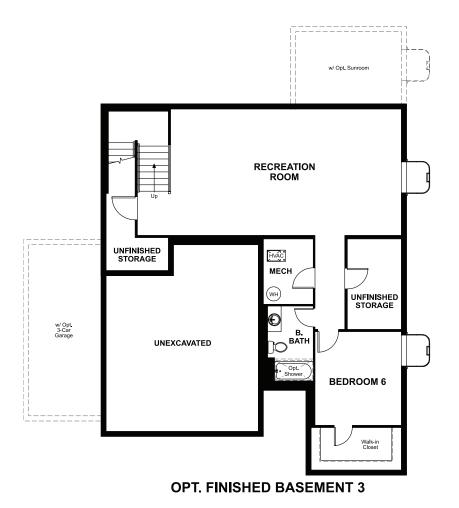

Approx. 2,680 sq. ft. | 3 to 6 bed | 2.5 to 5 bath | 2- to 3-car garage | Plan #D724

**BASEMENT** 

ELEVATION E

## **ABOUT THE HOPEWELL**

Love to entertain? The Hopewell's wide open great room and dining area are ideal for gathering with friends and family. The adjacent kitchen allows you to interact with guests without interrupting meal prep. Opt for a sunroom or covered patio for even more space to mingle. Upstairs, enjoy a loft, two guest rooms and a large owner's bedroom with a private bath and immense walk-in closet. Personalize with a gourmet kitchen, deluxe owner's bath, finished basement and more.