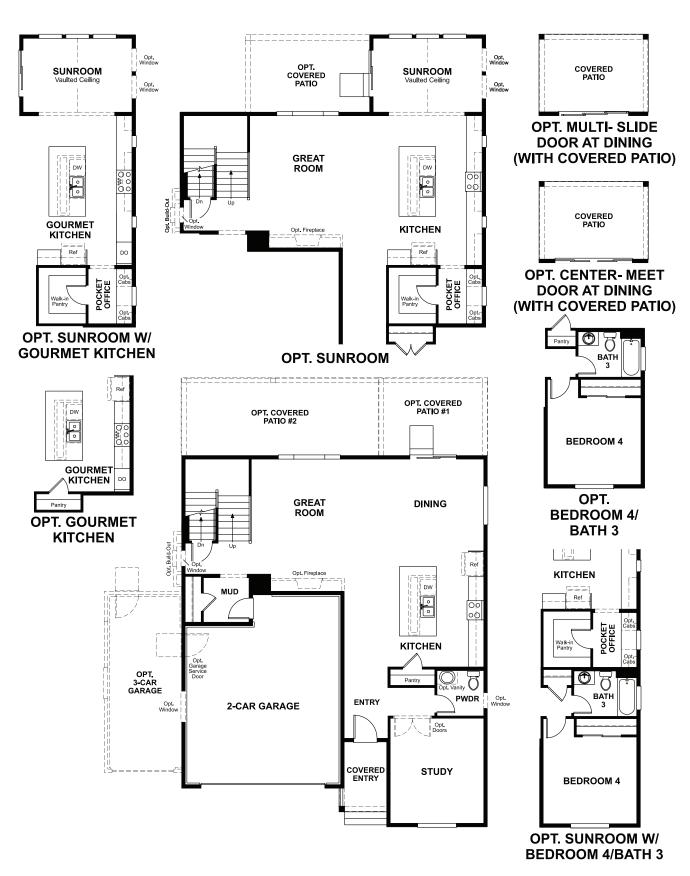

## **ABOUT THE HOPEWELL**

Love to entertain? The Hopewell's wide open great room and dining area are ideal for gathering with friends and family. The adjacent kitchen allows you to interact with guests without interrupting meal prep. Opt for a sunroom or covered patio for even more space to mingle. Upstairs, enjoy a loft, two guest rooms and a large owner's bedroom with a private bath and immense walk-in closet. Personalize with a gourmet kitchen, deluxe owner's bath, finished basement and more.

ELEVATION B ELEVATION C ELEVATION D

MAIN FLOOR SECOND FLOOR