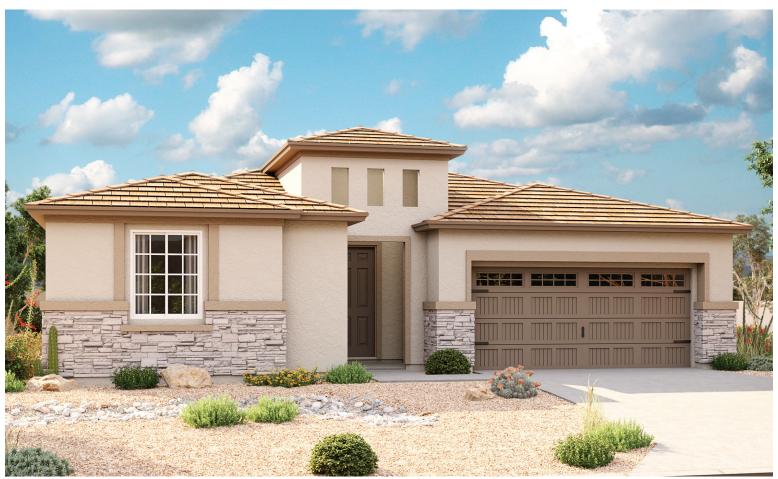

#### ABOUT THE CELESTE

The heart of this ranch floor plan is an open layout with a great room, a breakfast nook and a kitchen with a walk-in pantry and a center island. The owner's suite is adjacent, and showcases a generous walk-in closet and an attached bath with double sinks and three deluxe options. A private study, two bedrooms and a bath round out the residence. Need more sleeping space? Choose a fourth bedroom in lieu of the study, and a fifth bedroom and third bathroom in place of the tandem tandem garage space. Additional personalization options include gourmet features in the kitchen, a tray ceiling in the foyer and double doors in the study. A covered patio is included!