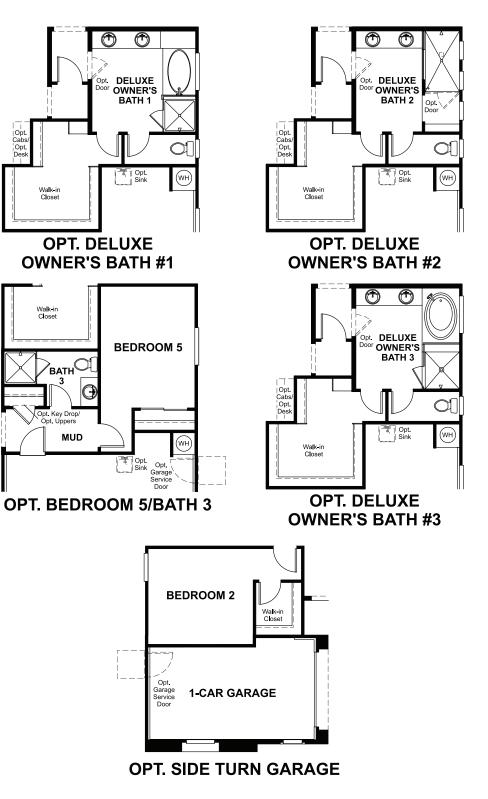

me\*\*\*

The lower the number, the better! Refer to the RESNET® HERS index brochure

THIS PLAN'S PROJECTED Projected rating based on plans - field confirmation required

### MAIN FLOOR



Opt Cabs Opt Des

Walk-in Closet

Walk-in Closet

What's a HERS® index? HERS stands for Home Energy Rating System, a system created by RESNET® to measure home energy efficiency.^ A projected HERS index or rating is a computer simulation performed prior to construction by a third-party HERS rater using RESNET-accredited rating software, rated feature and specification data derived from home plans, features and specifications, and other data selected or assumed by the rater. The projected HERS index is approximate and is subject to change without notice. Actual results will vary.

#### MAIN-FLOOR OPTIONS



### **RICHMONDAMERICAN.COM**