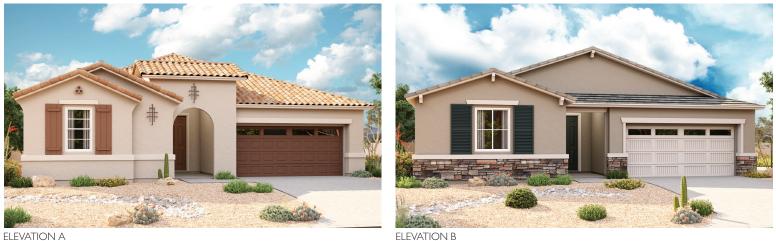

# THE PRESERVE AT ASANTE THE CELESTE

Approx. 2,400 to 2,570 sq. ft. | 3 to 5 bed | 2.5 to 3 bath | 3- to 4-car garage | Plan #P243

ELEVATION B