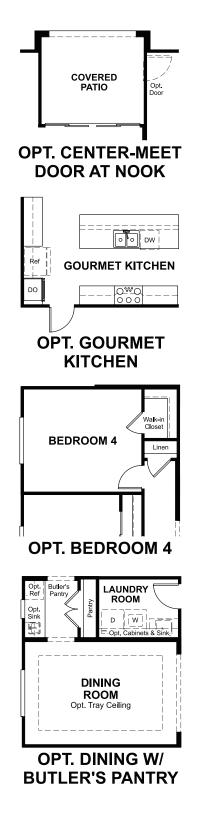

Tray Ceiling ✓ Opt. ROOM Opt. NOOK  $\odot$  $\odot$ OWNER'S Opt BATH o o dw KITCHEN Opt Cabs Opt Des 송왕 Wa**l**k-in Closet LAUNDRY ີຊື່∥ Opt. ∥ Sink WH ROOM Wa**l**k-in Pantry i w Opt Built-in PWDR Opt. Doors Opt. Tray Ceiling STUDY Opt. Tray Ceiling Op Ke MUD Drop. Opt. Upper Opt. Garage Service Door ENTRY Opt. Tray Ceiling **BEDROOM 3** Opt. Windov **3-CAR TANDEM** GARAGE Opt. Window 20 BATH 2 Dpt. Double Sinks COVERED ENTRY **BEDROOM 2** Walk-in Closet

How does this floor plan rate?

or go to **RESNET.us** and **HERSindex.com** 

Take a look: **154** = standard new home\*\* **130** = typical resale home\*\*\*

The lower the number, the better! Refer to the RESNET® HERS index brochure

THIS PLAN'S PROJECTED Projected rating based on plans - field confirmation required

### MAIN FLOOR



Opt Cabs Opt Des

Walk-in Closet

Walk-in Closet

What's a HERS® index? HERS stands for Home Energy Rating System, a system created by RESNET® to measure home energy efficiency.^ A projected HERS index or rating is a computer simulation performed prior to construction by a third-party HERS rater using RESNET-accredited rating software, rated feature and specification data derived from home plans, features and specifications, and other data selected or assumed by the rater. The projected HERS index is approximate and is subject to change without notice. Actual results will vary.

#### MAIN-FLOOR OPTIONS



### **RICHMONDAMERICAN.COM**