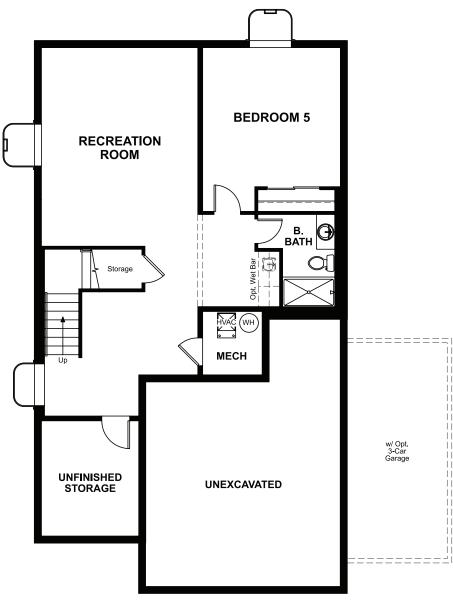

## THE LEAH

Approx. 2,340 sq. ft. | 3 to 5 bed | 2.5 to 3.5 bath | 2- to 3-car garage | Plan #D229

**BASEMENT** 

**OPT. FINISHED BASEMENT** 