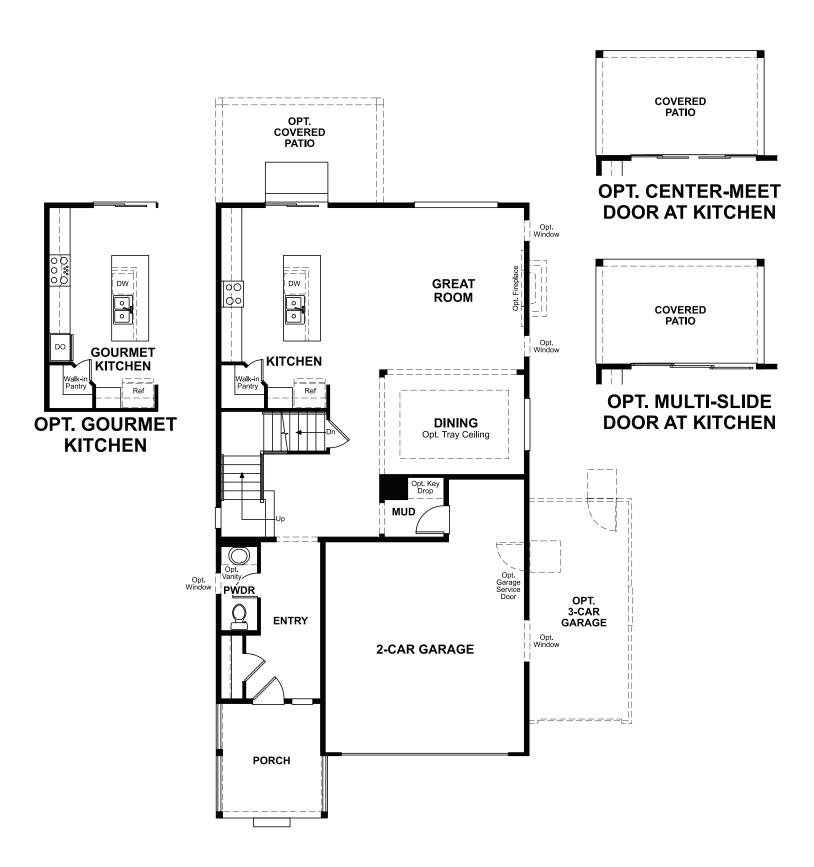

## THE LEAH

Approx. 2,340 sq. ft. | 3 to 5 bed | 2.5 to 3.5 bath | 2- to 3-car garage | Plan #D229

**BASEMENT** 

**OPT. FINISHED BASEMENT** 

## **ABOUT THE LEAH**

The main floor of the lovely Leah plan boasts a formal dining room, a great room with an optional fireplace and a well-appointed kitchen featuring a center island and walk-in pantry. You'll also appreciate convenient mud and powder rooms. Upstairs, discover a laundry, a relaxing loft and three inviting bedrooms, including an elegant owner's suite with a private bath and expansive walk-in closet. Make this home your own with exciting options, such as a gourmet kitchen, deluxe owner's bath, fourth bedroom, covered patio and finished basement.

ELEVATION A

ELEVATION B

MAIN FLOOR SECOND FLOOR