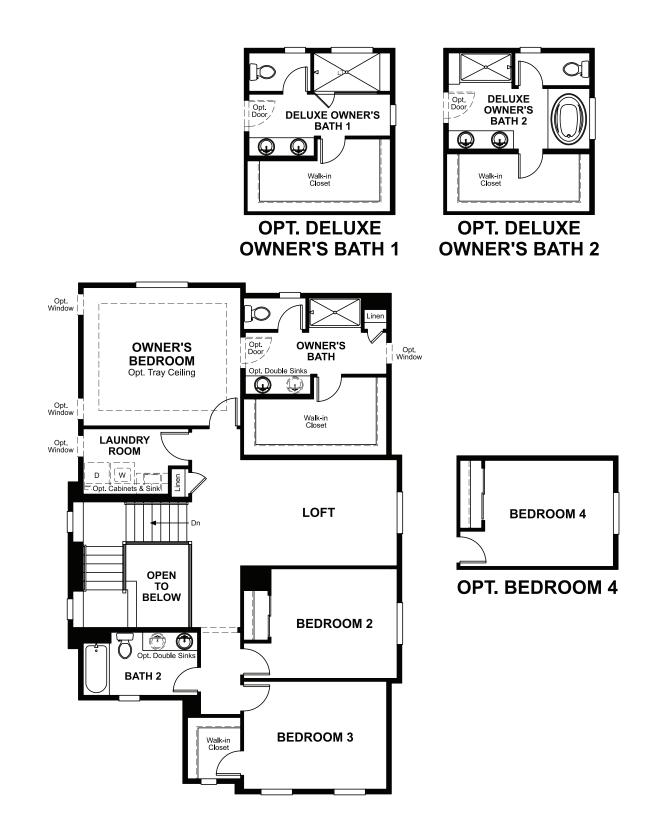

## THE LEAH

Approx. 2,340 sq. ft. | 3 to 5 bed | 2.5 to 3.5 bath | 2- to 3-car garage | Plan #D229

**BASEMENT** 

**OPT. FINISHED BASEMENT** 

## **ABOUT THE LEAH**

The main floor of the lovely Leah plan boasts a formal dining room, a great room with an optional fireplace and a well-appointed kitchen featuring a center island and walk-in pantry. You'll also appreciate convenient mud and powder rooms. Upstairs, discover a laundry, a relaxing loft and three inviting bedrooms, including an elegant owner's suite with a private bath and expansive walk-in closet. Make this home your own with exciting options, such as a gourmet kitchen, deluxe owner's bath, fourth bedroom, covered patio and finished basement.

ELEVATION A

ELEVATION B

MAIN FLOOR SECOND FLOOR