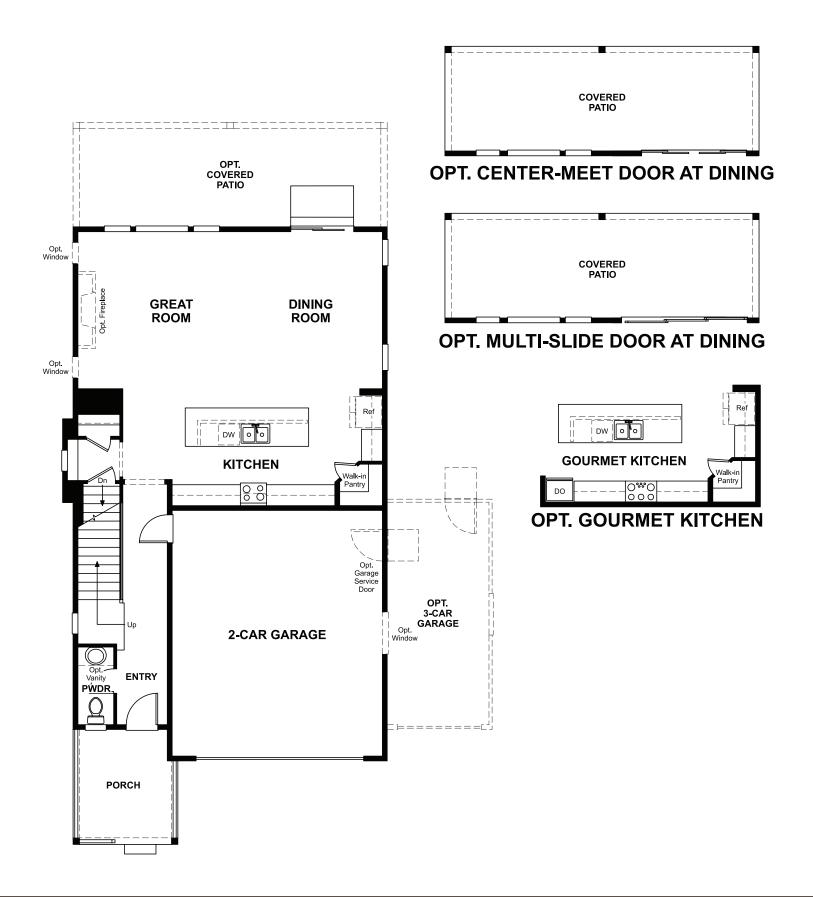

## **ABOUT THE LAUREL**

On the main floor of the beautiful Laurel plan, you'll find a convenient powder room, a spacious great room and an open dining room that flows into a gourmet kitchen featuring an immense island, corner pantry and double oven. Upstairs, discover a central laundry, a large loft, two inviting bedrooms, a full bath and a luxurious owner's suite boasting a private bath and oversized walk-in closet. Personalization options include an extra bedroom in lieu of the loft, a finished basement and a covered patio.

ELEVATION A

ELEVATION B

MAIN FLOOR SECOND FLOOR