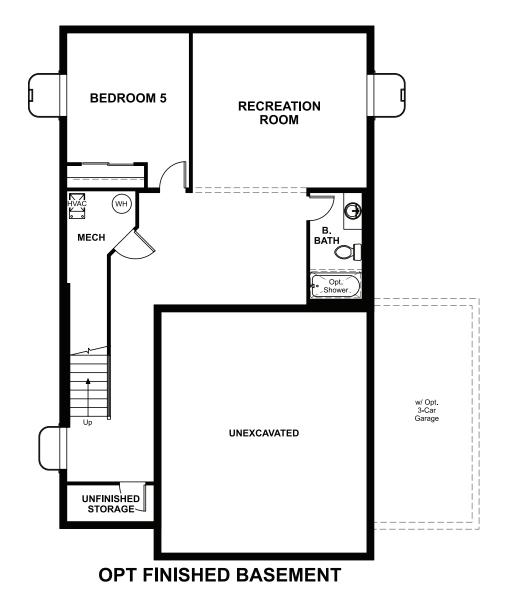

## THE LAUREL

Approx. 2,440 sq. ft. | 3 to 5 bed | 2.5 to 3.5 bath | 2- to 3-car garage | Plan #D846

**BASEMENT** 

## **ABOUT THE LAUREL**

On the main floor of the beautiful Laurel plan, you'll find a convenient powder room, a spacious great room and an open dining room that flows into a gourmet kitchen featuring an immense island, corner pantry and double oven. Upstairs, discover a central laundry, a large loft, two inviting bedrooms, a full bath and a luxurious owner's suite boasting a private bath and oversized walk-in closet. Personalization options include an extra bedroom in lieu of the loft, a finished basement and a covered patio.