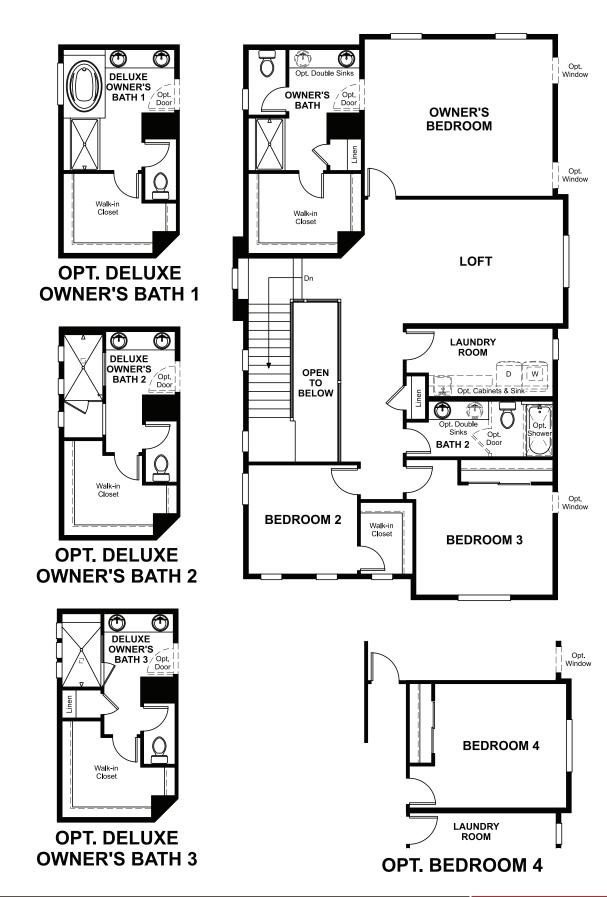

## **ABOUT THE LAUREL**

On the main floor of the beautiful Laurel plan, you'll find a convenient powder room, a spacious great room and an open dining room that flows into a gourmet kitchen featuring an immense island, corner pantry and double oven. Upstairs, discover a central laundry, a large loft, two inviting bedrooms, a full bath and a luxurious owner's suite boasting a private bath and oversized walk-in closet. Personalization options include an extra bedroom in lieu of the loft, a finished basement and a covered patio.

ELEVATION A

ELEVATION B

MAIN FLOOR SECOND FLOOR