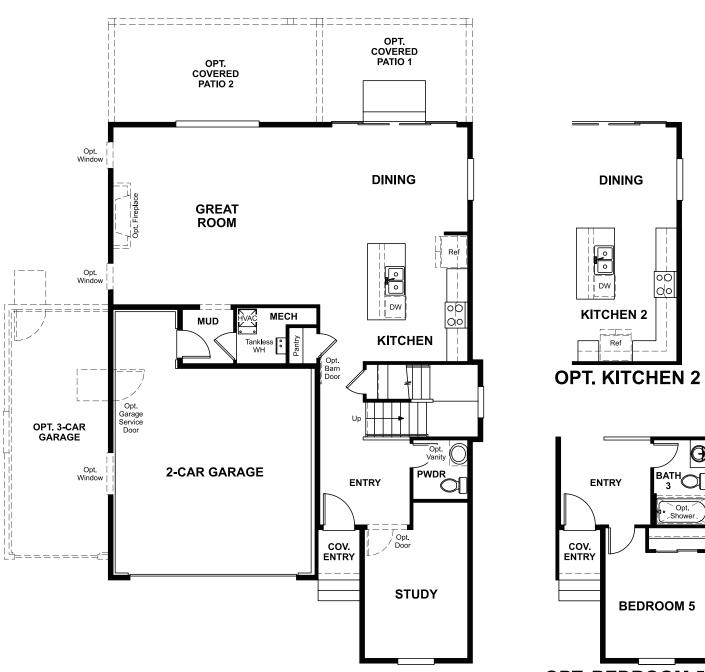

#### ABOUT THE MOONSTONE

Spacious and accommodating, the two-story Moonstone plan features an open-concept main floor and four charming bedrooms upstairs. Just off the entryway, you'll find a secluded study with a nearby powder room. Toward the back of the home, a great room flows into an inviting kitchen with a center island and adjacent dining room. Upstairs, a loft offers a versatile common area, and a sprawling owner's suite includes an attached bath and walk-in closet. If desired, opt for additional bedrooms in lieu of the study or loft.

## THE MOONSTONE Approx. 2,660 sq. ft. | 4 to 6 bed | 2.5 to 3 bath | 2- to 3-car garage | Plan #D914

OPT. BEDROOM 5/ BATH 3

DINING

o o dw

**KITCHEN 2** 

Ref

ENTRY

Opt.

Showe

3

**BEDROOM 5** 