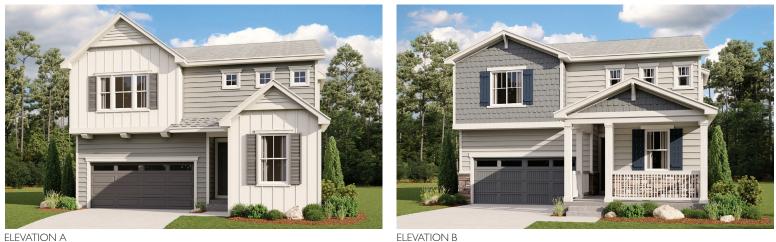

# CROSSWAY AT SECOND CREEK THE MOONSTONE Approx. 2,660 sq. ft. | 4 to 6 bed | 2.5 to 3 bath | 2- to 3-car garage | Plan #D914

ELEVATION B

#### ABOUT THE MOONSTONE

Spacious and accommodating, the two-story Moonstone plan features an open-concept main floor and four charming bedrooms upstairs. Just off the entryway, you'll find a secluded study with a nearby powder room. Toward the back of the home, a great room flows into an inviting kitchen with a center island and adjacent dining room. Upstairs, a loft offers a versatile common area, and a sprawling owner's suite includes an attached bath and walk-in closet. If desired, opt for additional bedrooms in lieu of the study or loft.