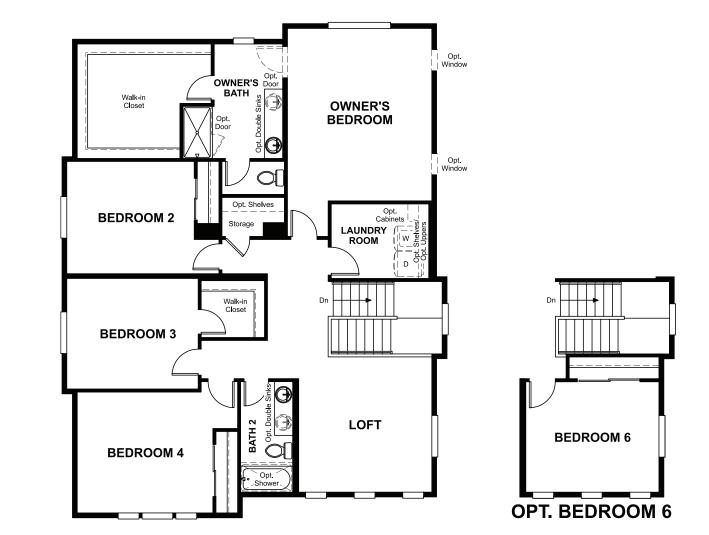

## THE MOONSTONE Approx. 2,660 sq. ft. | 4 to 6 bed | 2.5 to 3 bath | 2- to 3-car garage | Plan #D914

OPT. BEDROOM 5/ BATH 3

DINING

o o dw

**KITCHEN 2** 

Ref

ENTRY

Opt.

## SECOND FLOOR