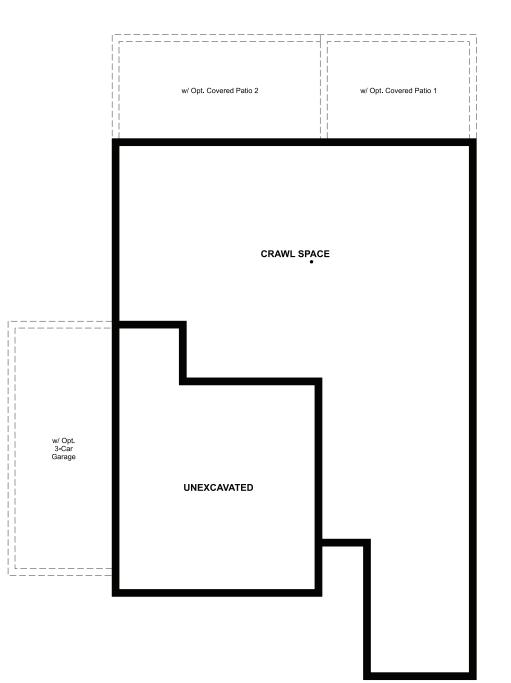

ELEVATION C

#### ABOUT THE MOONSTONE

Spacious and accommodating, the two-story Moonstone plan features an open-concept main floor and four charming bedrooms upstairs. Just off the entryway, you'll find a secluded study with a nearby powder room. Toward the back of the home, a great room flows into an inviting kitchen with a center island and adjacent dining room. Upstairs, a loft offers a versatile common area, and a sprawling owner's suite includes an attached bath and walk-in closet. If desired, opt for additional bedrooms in lieu of the study or loft.



#### CRAWL SPACE



#### COMMUNITY LOCATION:

Crossway at Second Creek | 9186 Telluride Court | Commerce City, CO 80022 | 303.850.5750

#### **DESIGN CENTER LOCATION:**

HG2 by Richmond American™ | 8000 E. Belleview Avenue, Suite D-30 | Greenwood Village, CO 80111 | 888.402.4663

Floor plans and renderings are conceptual drawings and may vary from actual plans and homes as built. Options and features may not be available on all homes and are subject to change without notice. Actual homes may vary from photos and/or drawings which show upgraded landscaping and may not represent the lowest-priced homes in the community. Features may include optional upgrades and may not be available on all homes. Prices, specifications and availability are subject to change without notice. Square footage is approximate and su