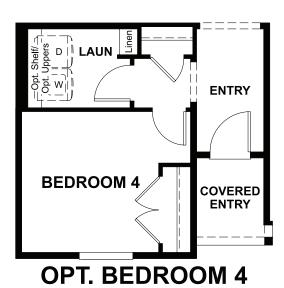

## **ABOUT THE ALEXANDRITE**

The Alexandrite plan combines spacious living areas with ample opportunities for personalization. A covered entry leads past a laundry into an open floorplan, featuring a kitchen with a center island, a dining area, and a great room with optional fireplace. The primary suite is adjacent, and includes a walk-in closet and private bathroom. You'll find two additional bedrooms and a full bath, as well as a study that can be optioned as a fourth bedroom.

ELEVATION B

ELEVATION C

MAIN FLOOR MAIN-FLOOR OPTIONS