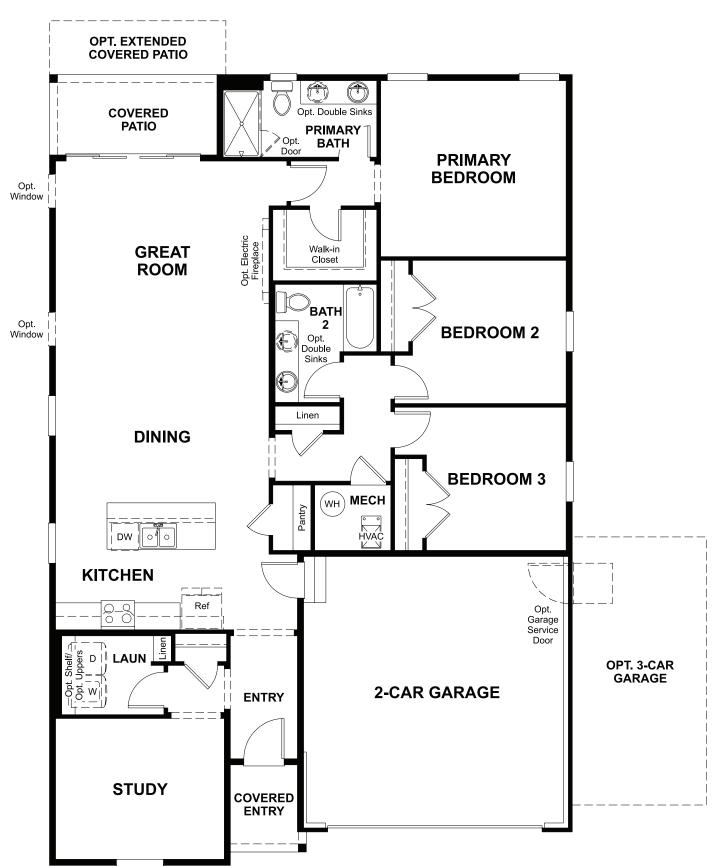

## FRIENDSHIP RIDGE THE ALEXANDRITE

Approx. 1,720 sq. ft. | 3 to 4 bed | 2 bath | 2- to 3-car garage | Plan #A921

ELEVATION E

## **ABOUT THE ALEXANDRITE**

The Alexandrite plan combines spacious living areas with ample opportunities for personalization. A covered entry leads past a laundry into an open floorplan, featuring a kitchen with a center island, a dining area, and a great room with optional fireplace. The primary suite is adjacent, and includes a walk-in closet and private bathroom. You'll find two additional bedrooms and a full bath, as well as a study that can be optioned as a fourth bedroom.

ELEVATION B

ELEVATION C

MAIN FLOOR MAIN-FLOOR OPTIONS