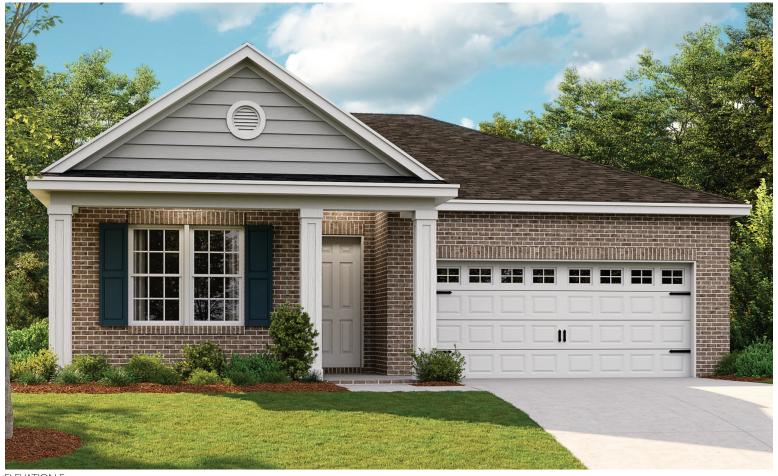

## FRIENDSHIP RIDGE THE ALEXANDRITE

Approx. 1,720 sq. ft. | 3 to 4 bed | 2 bath | 2- to 3-car garage | Plan #A921

ELEVATION E

Renderings shown with optional features.