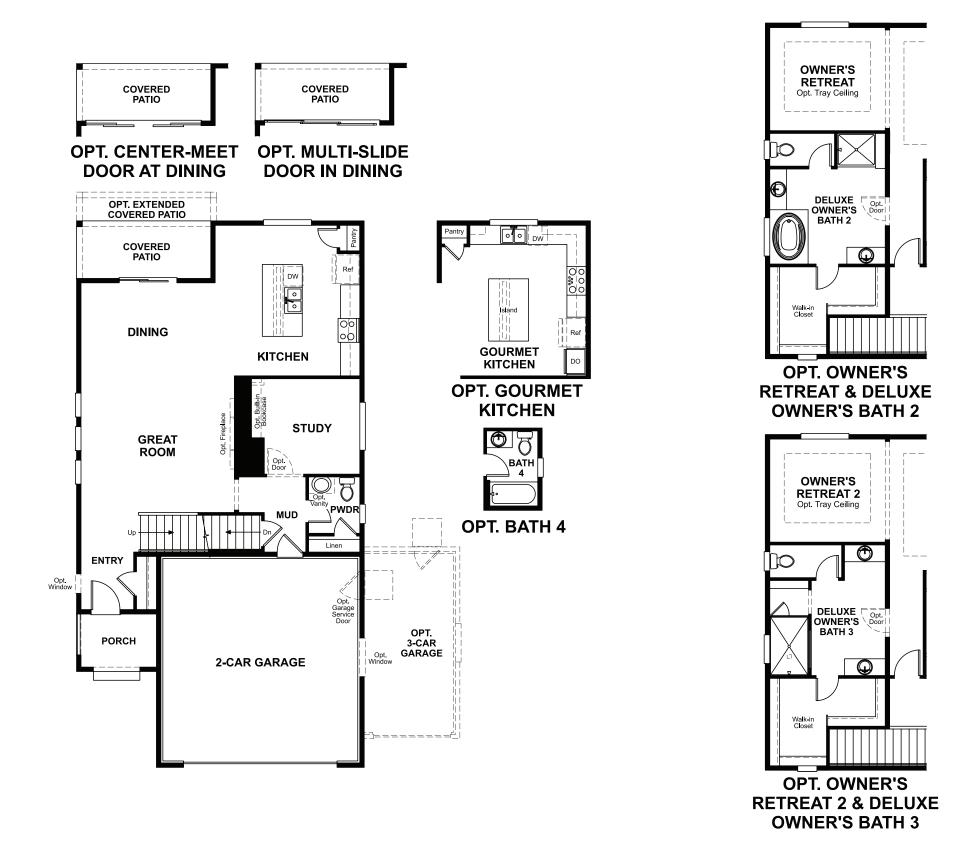

#### ABOUT THE LAYLA

The versatile Layla floor plan offers two levels of thoughtfully designed living space. On the main floor, a two-story great room and dining area open onto an inviting kitchen with a large center island and optional gourmet features. Nearby, there's a private study and a powder room, which can be optioned as a full bath. Upstairs, you'll find three secondary bedrooms with a shared bath, and a lavish owner's suite boasting a private bath and immense walk-in closet. A convenient laundry rounds out the floor. Need extra space? Add a loft, an additional bedroom or an owner's retreat to fit your lifestyle.

# **RICHMONDAMERICAN.COM**

MAIN FLOOR

**OPT. BEDROOM 5/** BATH 3

SECOND FLOOR

**RICHMONDAMERICAN.COM**