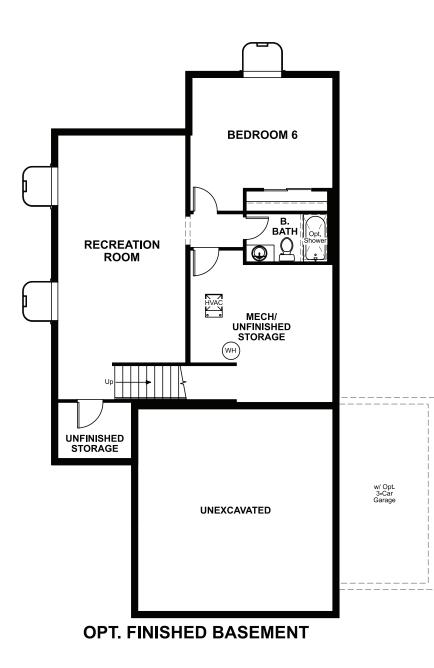

BASEMENT



## COMMUNITY LOCATION:

Banning Lewis Ranch | 5657 Mammoth Lane | Colorado Springs, CO 80927 | 719.637.4750

## **DESIGN CENTER LOCATION:**

Denver Metro Home Gallery<sup>TM</sup> | 8000 E. Belleview Avenue, Suite C-12 | Greenwood Village, CO 80111 | 888.402.4663

Floor plans and renderings are conceptual drawings and may vary from actual plans and homes as built. Options and features may not be available on all homes and are subject to change without notice. Actual homes may vary from photos and/or drawings which show upgraded landscaping and may not represent the lowest-priced homes in the community. Features may include optional upgrades and may not be available on all homes. Prices, specifications and availability are subject to change without notice. Square footage is approximate an