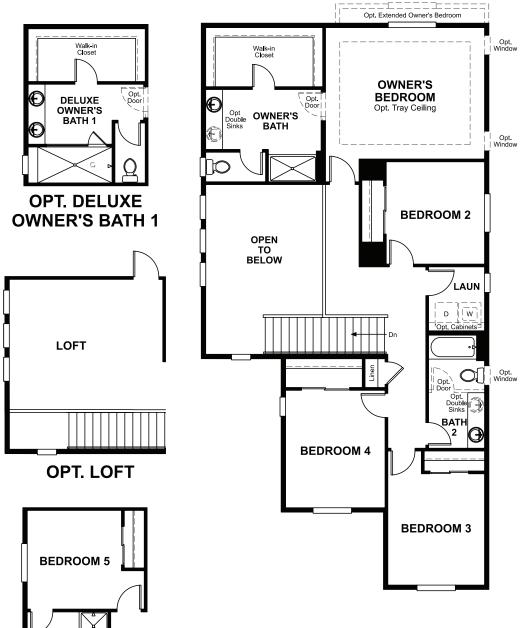

#### ABOUT THE LAYLA

The versatile Layla floor plan offers two levels of thoughtfully designed living space. On the main floor, a two-story great room and dining area open onto an inviting kitchen with a large center island and optional gourmet features. Nearby, there's a private study and a powder room, which can be optioned as a full bath. Upstairs, you'll find three secondary bedrooms with a shared bath, and a lavish owner's suite boasting a private bath and immense walk-in closet. A convenient laundry rounds out the floor. Need extra space? Add a loft, an additional bedroom or an owner's retreat to fit your lifestyle.

# BANNING LEWIS RANCH

THE LAYLA

Approx. 2,190 sq. ft. | 4 to 6 bed | 2.5 to 5 bath | 2- to 3-car garage | Plan #D698

ELEVATION B

# **RICHMONDAMERICAN.COM**

MAIN FLOOR

**OPT. BEDROOM 5/** BATH 3

SECOND FLOOR

**RICHMONDAMERICAN.COM**