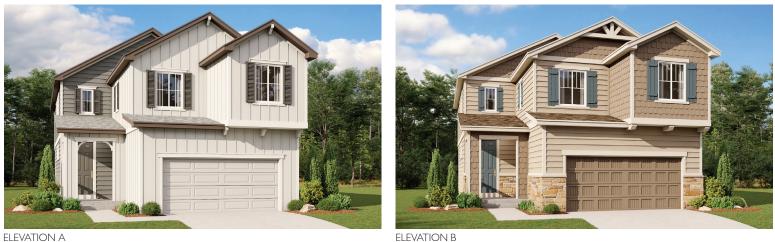

is approximate and subject to change without notice. ©2022 Richmond American Homes, Richmond American Homes ً EQUAL HOUSING of Colorado, Inc. 8/23/2022



ELEVATION C

#### ABOUT THE LAYLA

The versatile Layla floor plan offers two levels of thoughtfully designed living space. On the main floor, a two-story great room and dining area open onto an inviting kitchen with a large center island and optional gourmet features. Nearby, there's a private study and a powder room, which can be optioned as a full bath. Upstairs, you'll find three secondary bedrooms with a shared bath, and a lavish owner's suite boasting a private bath and immense walk-in closet. A convenient laundry rounds out the floor. Need extra space? Add a loft, an additional bedroom or an owner's retreat to fit your lifestyle.



# BANNING LEWIS RANCH

THE LAYLA

Approx. 2,190 sq. ft. | 4 to 6 bed | 2.5 to 5 bath | 2- to 3-car garage | Plan #D698

ELEVATION B

# **RICHMONDAMERICAN.COM**



MAIN FLOOR







**OPT. BEDROOM 5/** BATH 3

SECOND FLOOR

**RICHMONDAMERICAN.COM**