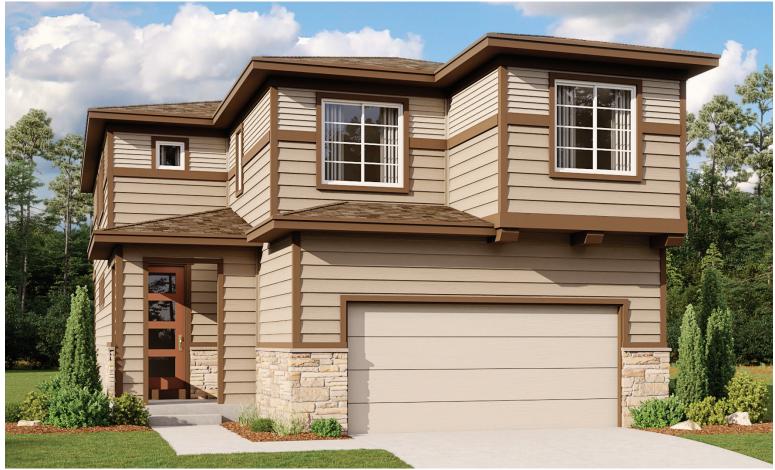

# BANNING LEWIS RANCH

THE LAYLA

Approx. 2,190 sq. ft. | 4 to 6 bed | 2.5 to 5 bath | 2- to 3-car garage | Plan #D698

ELEVATION B